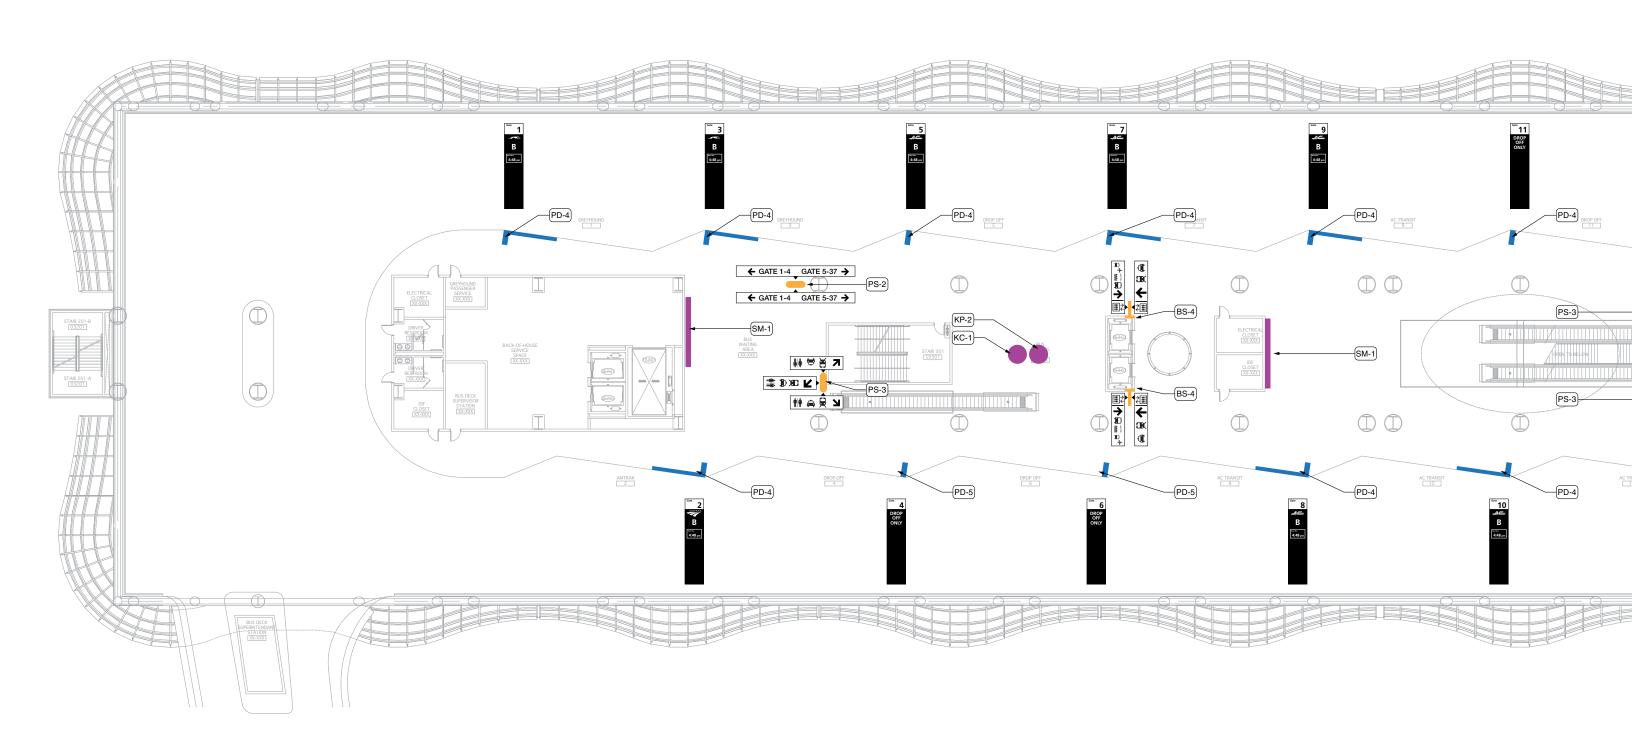

tor

















Ticket Agent





## 05 I CONTENT

#### **Font**

ABCDEFGHIJKLMNOPQRSTUVWXYZ abcdefghijklmnopqrstuvwxyz 0123456789

Frutiger 45 Light

ABCDEFGHIJKLMNOPQRSTUVWXYZ abcdefghijklmnopqrstuvwxyz 0123456789

Frutiger 55 Roman

ABCDEFGHIJKLMNOPQRSTUVWXYZ abcdefghijklmnopqrstuvwxyz 0123456789

Frutiger 65 Bold

ABCDEFGHIJKLMNOPQRSTUVWXYZ abcdefghijklmnopqrstuvwxyz 0123456789

Frutiger 75 Black



#### 05 i CONTENT

#### Icons































































































































































#### 05 i CONTENT

## Logos

































































PMS 3298











































# Appendix SIGN LOCATIONS











#### 3 Bus Deck







#### 3 Bus Deck



#### 3 Bus Deck



## 4 Roof Garden







## 4 Roof Garden







## 4 Roof Garden



















## B2 Platform



#### **B2** Platform





0

#### **B2** Platform



C

#### **B2** Platform