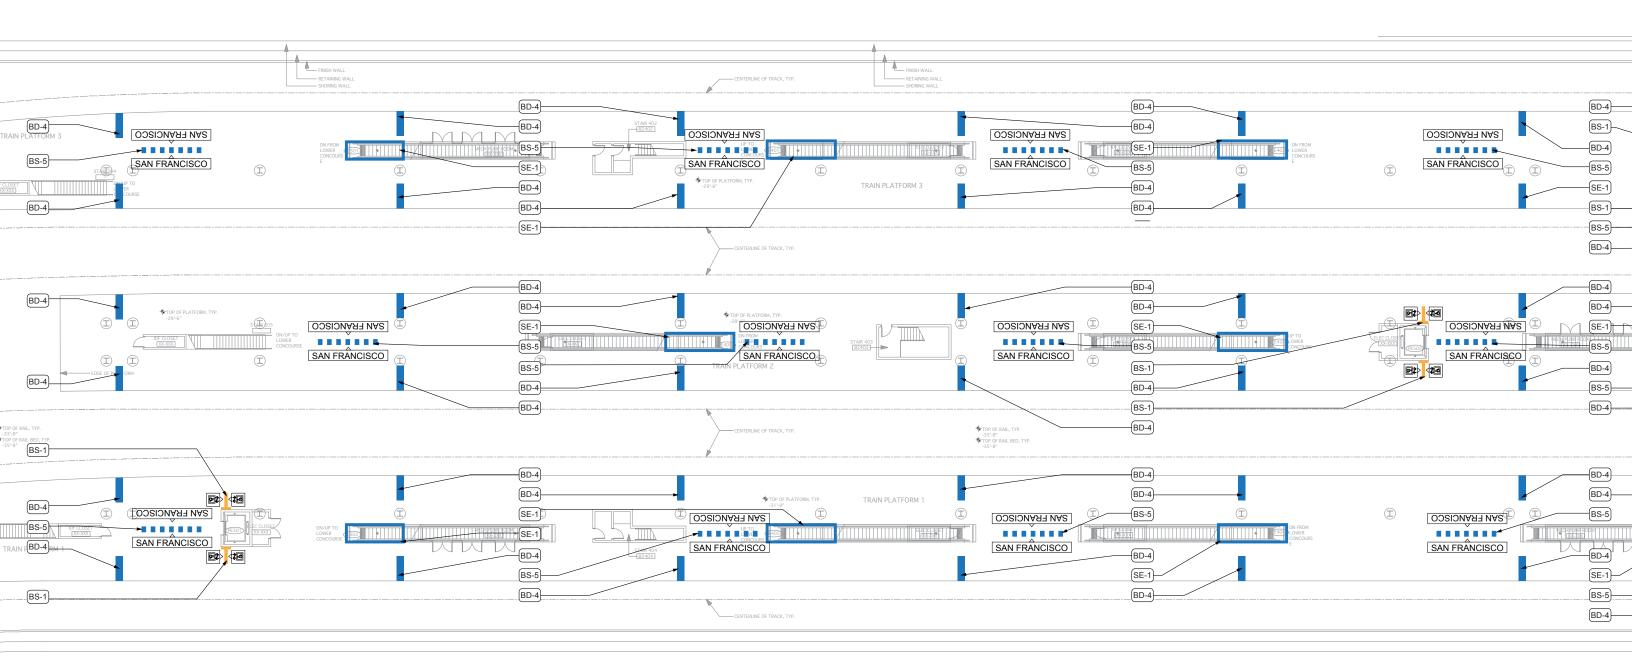

## B2 Platform

#### **B2** Platform

0

#### **B2** Platform

C

#### **B2** Platform