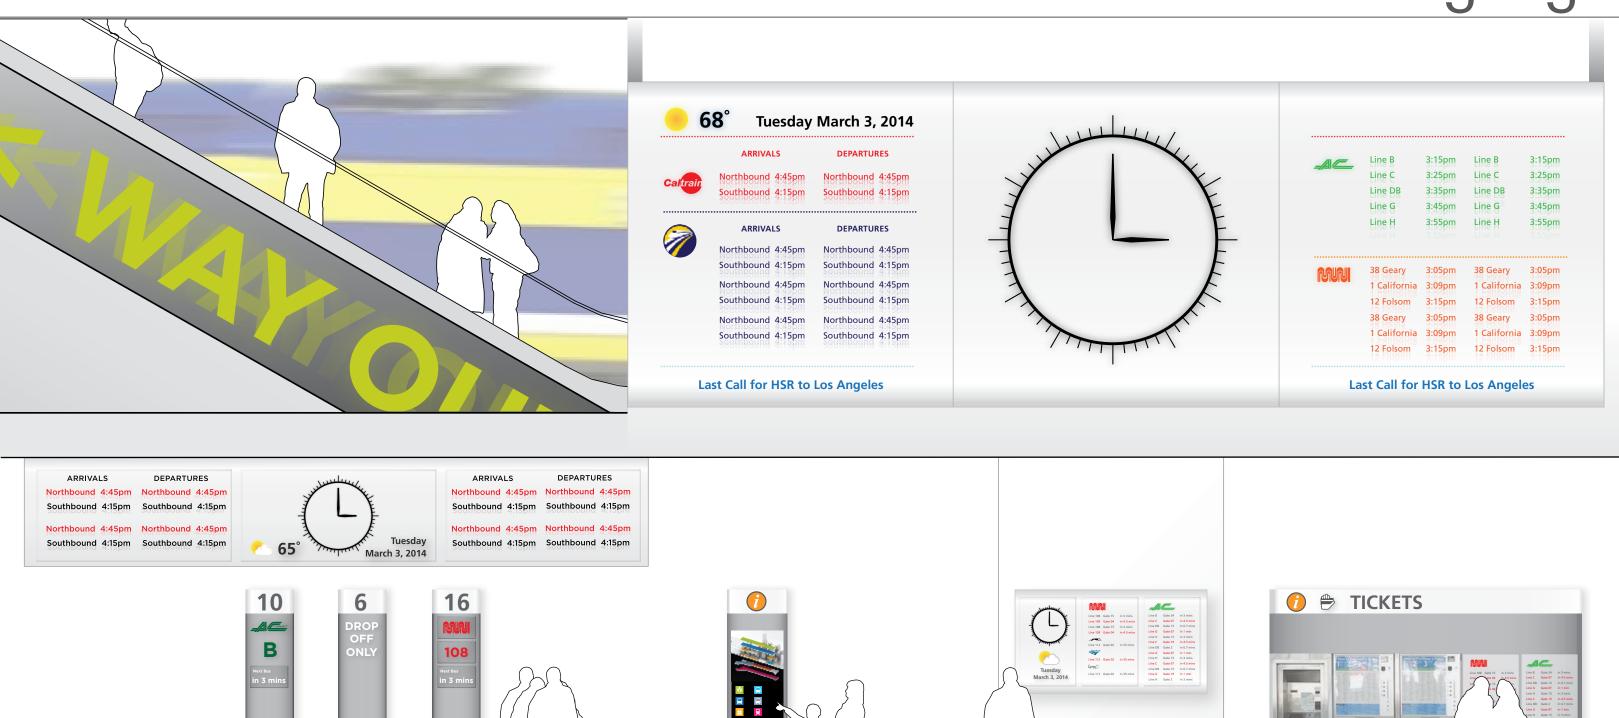

GARDEN INTERPRETIVE GRAPHICS (R-2) SCALE: 1/4" = 1'-0"



# RETAIL SIGN



| RETAIL SIGNAGE STANDARD> |  |  |  |  |
|--------------------------|--|--|--|--|
| STORE ID & BLADE SIGN    |  |  |  |  |





# 03 SCENARIO







































#### 03 **SCENARIO**

## Icon + Logo Options





































## Icon + Logo Options

#### **OPTION 1**













#### **OPTION 2**















#### **OPTION 3**



#### **OPTION 4**





















#### 03 **SCENARIO**

















#### 03 Grand Hall to Roof Garden

### 03 Grand Hall to Roof Garden





### 03 Grand Hall to Roof Garden





## 03 Grand Hall to Roof Garden





## 03 Grand Hall to Roof Garden







## 04 INFORMATION / INTERFACE

#### 04 INFORMATION / INTERFACE

## Information Signage



#### 04 INFORMATION / INTERFACE

## Interface Diagram









Elevator

















Ticket Agent





## 05 I CONTENT

#### **Font**

ABCDEFGHIJKLMNOPQRSTUVWXYZ abcdefghijklmnopqrstuvwxyz 0123456789

Frutiger 45 Light

ABCDEFGHIJKLMNOPQRSTUVWXYZ abcdefghijklmnopqrstuvwxyz 0123456789

Frutiger 55 Roman

ABCDEFGHIJKLMNOPQRSTUVWXYZ abcdefghijklmnopqrstuvwxyz 0123456789

Frutiger 65 Bold

ABCDEFGHIJKLMNOPQRSTUVWXYZ abcdefghijklmnopqrstuvwxyz 0123456789

Frutiger 75 Black



#### 05 i CONTENT

#### Icons































































































































































#### 05 i CONTENT

## Logos

































































PMS 3298