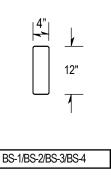

SKETCH: PYLON (PS2, PS3, PS4) SCALE: 1/4" = 1'-0"

SKETCH: PYLON (PS2, PS3, PS4) SCALE: 1/4" = 1'-0"

FRONT ELEVATION: PYLON (PS2, PS3, PS4) SCALE: 1/2" = 1'-0"

SIDE ELEVATION: STATIC BLADE (BS-1/BS-2/BS-3/BS-4)

SCALE: 1/2" = 1'-0"

SKETCH: STATIC BLADE (BS-1/BS-2/BS-3/BS-4/BS-5) SCALE: 1/4" = 1'-0"

| TRANSIT WAYFINDING > EN ROUTE >       |   | TRANSIT WAYFINDING > EN ROUTE > |  |
|---------------------------------------|---|---------------------------------|--|
| STATIC BLADE<br>(BS-1/BS-2/BS-3/BS-4) | - | PYLON                           |  |