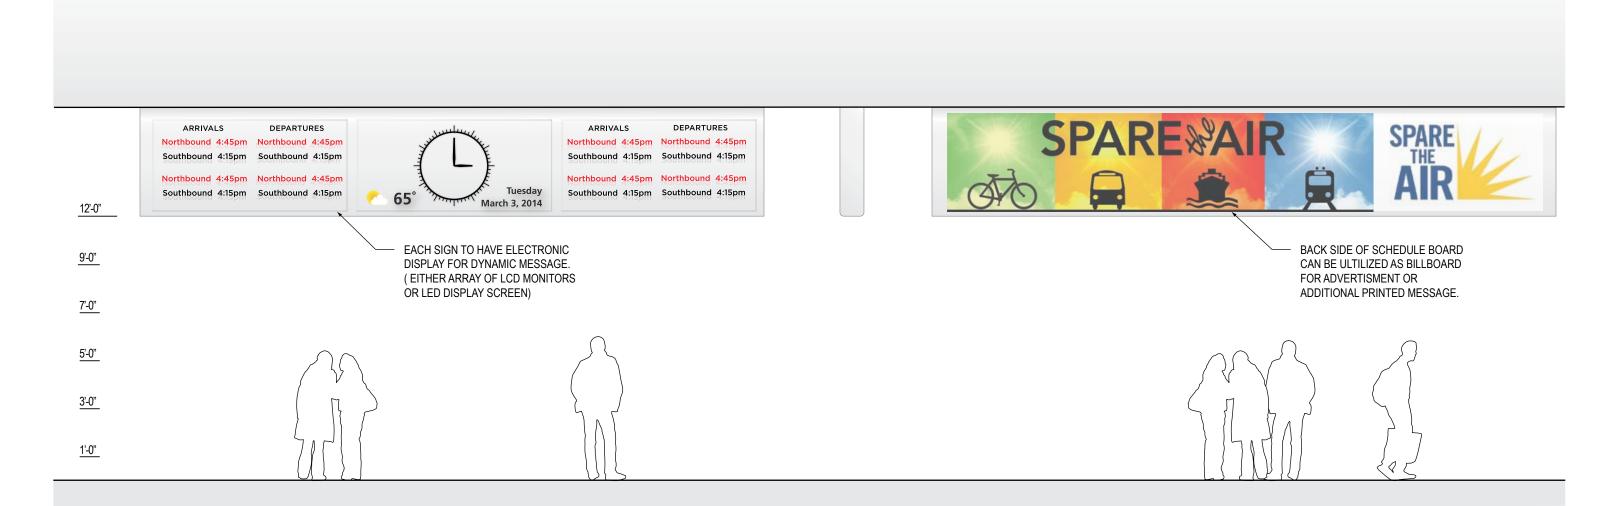

SKETCH: EXTRA LARGE SCHEDULE BOARD (SX-1/SX-2)

| TRANSIT WAYFINDING > INFORMATION >                  |  |
|-----------------------------------------------------|--|
| INFORMATION KIOSK<br>(KT-1/ KT-2/ KC-1/ KP-1/ KP-2) |  |

| TRANSIT WAYFINDING > INFORMATION >        |  |
|-------------------------------------------|--|
| TICKETS / INFORMATION KIOSK (TL-1 / TS-1) |  |

EXTRA LARGE SCHEDULE BOARD (SX-1/SX-2)

SKETCH: MEDIUM SCHEDULE BOARD (SM-1) SCALE: 1/4" = 1'-0"