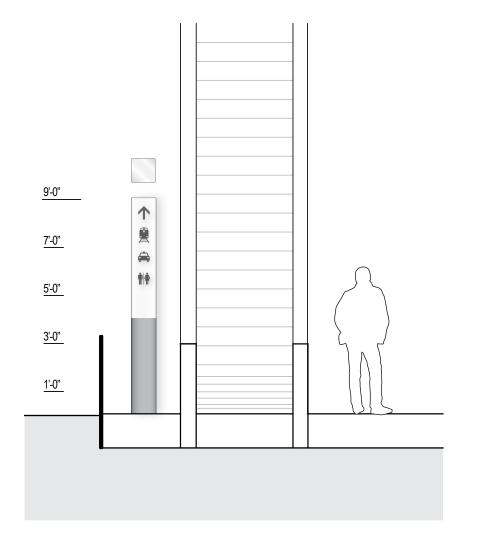

## ID / ORIENTATION

ELEVATION : GIANT PYLON (PS-1) & ROOF PARK ID (R-1) SCALE : 1/8" = 1'-0"

SCALE: 1/2" = 1'-0"

| TRANSIT WAYFINDING > ID ORIENTATION > |  |
|---------------------------------------|--|
| DESTINATION ID                        |  |

#### TRANSBAY TRANSIT CENTER

FRONT ELEVATION: DESTINATION ID (D-1)