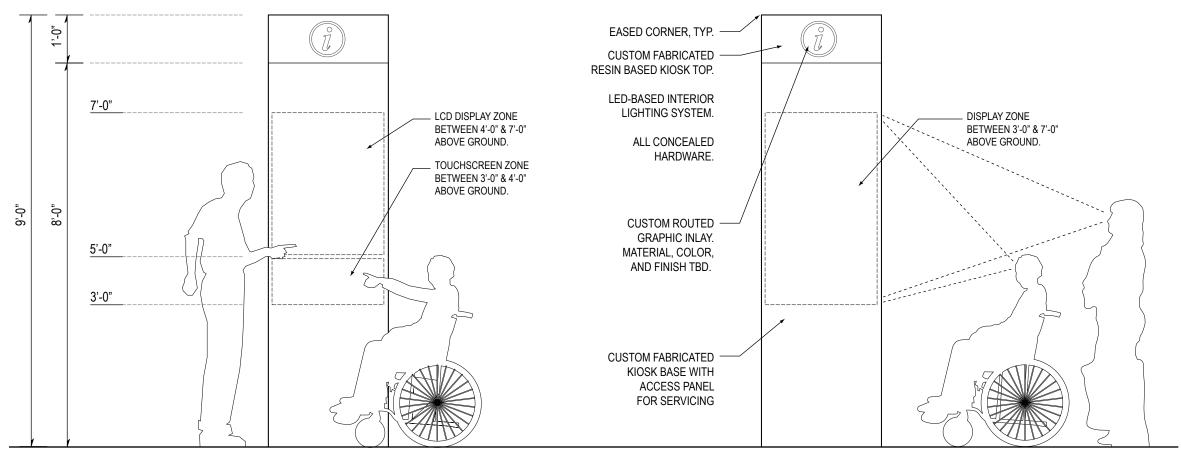

## INFORMATION

TRANSIT WAYFINDING > INFORMATION > **INFORMATION KIOSK** (KT-1/ KT-2/ KC-1/ KP-1/ KP-2)

30" KT-1 KP-1

PLAN: INFORMATION KIOSK (KT-1/ KT-2/ KC-1/ KP-1/ KP-2)

SCALE: 1/2" = 1'-0"

FRONT ELEVATION: INFORMATION KIOSK (KT-1/ KT-2/ KC-1/ KP-1/ KP-2)

SCALE: 1/2" = 1'-0"

KT-1 SINGLE SIDED TOUCH SCREEN

**KIOSK TYPES** 

KT-2 DOUBLE SIDED TOUCH SCREEN

LCD DISPLAY
NO TOUCH SCREEN KP-2 DOUBLE SIDED LCD DISPLAY
NO TOUCH SCREEN

KP-1 SINGLE SIDED

TOUCH SCREEN ONE SIDE LCD

KC-1 ONE SIDE

TRANSIT WAYFINDING > INFORMATION >

TICKETS / INFORMATION KIOSK
(TL-1 / TS-1)

7'-0"

3'-0"

INTERACTIVE OR DISPLAY ZONE
BETWEEN 3'-0" & 7'-0"
ABOVE GROUND TYP.

TICKETS

8'-0"