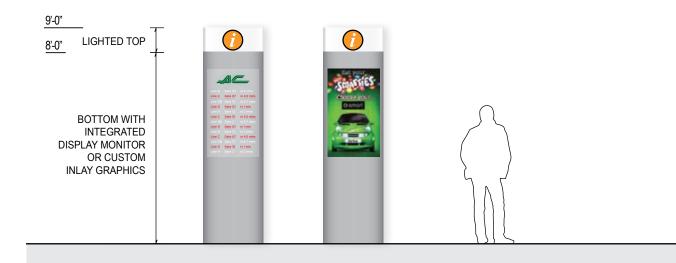

#### Look & Feel

TOP

- Mostly Static
- Internally Illuminated

#### **BOTTOM**

- Floor Mounted
- Data / Power Supply
- Servicing Access