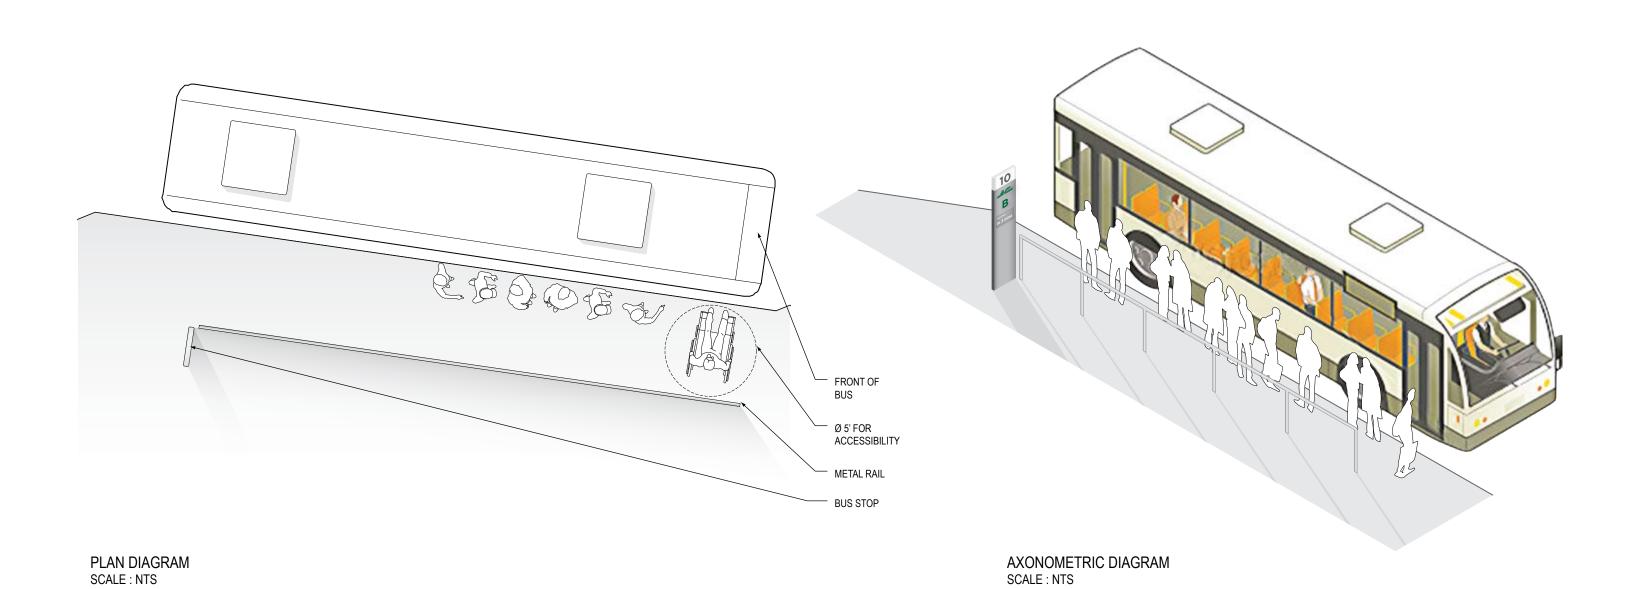

# EMBARK/ DISEMBARK

TRANSIT WAYFINDING > EMBARK / DISEMBARK >

BUS STOP (PD-4/ PD-5/ PD-6)

SKETCH: BUS STOP (PD-4 / PD-5 / PD-6) SCALE : 1/4" = 1'-0"

SIDE ELEVATION: STATION ID SIGN (BS-5)

SCALE: 1/2" = 1'-0"