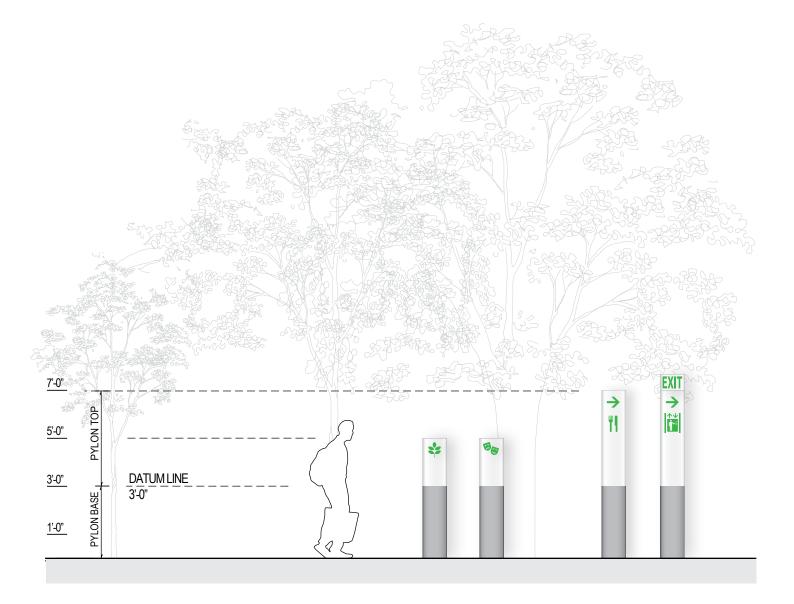

FRONT ELEVATION: ROOF GARDEN DIRECTIONAL ID (R-1) SCALE: 1/2" = 1'-0"

SKETCH: ROOF GARDEN EN ROUTE PYLON (PS-5/PS-6) SCALE: 1/4" = 1'-0"

PLAN: ROOF GARDEN EN ROUTE PYLON (PS-5/PS-6)

SCALE: 1/2" = 1'-0"

FRONT ELEVATION : ROOF GARDEN EN ROUTE PYLON (PS-5/PS-6) SCALE : 1/2" = 1'-0"

ROOF GARDEN > ID / ORIENTATION > **ROOF GARDEN INTERPRETIVE GRAPHIS (R-2)** 

SKETCH: ROOF GARDEN INTERPRETIVE GRAPHICS (R-2) SCALE: 1/4" = 1'-0"