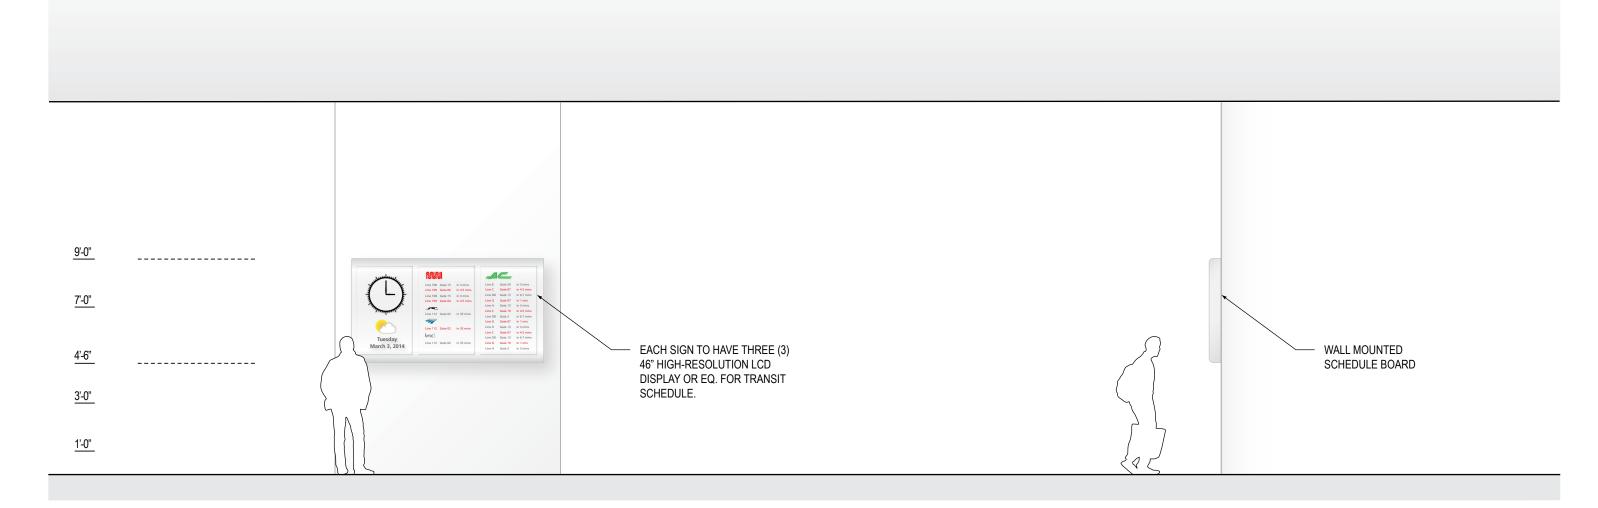

| TRANSIT WAYFINDING > INFORMATION >        |  |
|-------------------------------------------|--|
| TICKETS / INFORMATION KIOSK (TL-1 / TS-1) |  |

EXTRA LARGE SCHEDULE BOARD (SX-1/SX-2)

SKETCH: MEDIUM SCHEDULE BOARD (SM-1) SCALE: 1/4" = 1'-0"