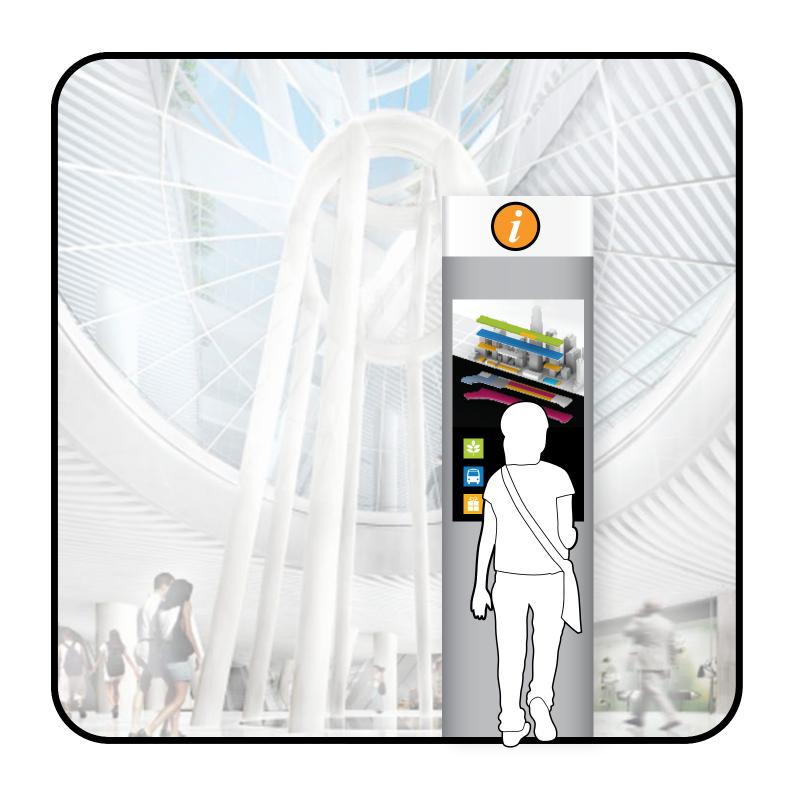

## INFORMATION

TRANSIT WAYFINDING > INFORMATION > **INFORMATION KIOSK** (KT-1/ KT-2/ KC-1/ KP-1/ KP-2)

30" KT-1 KP-1

PLAN: INFORMATION KIOSK (KT-1/ KT-2/ KC-1/ KP-1/ KP-2)

SCALE: 1/2" = 1'-0"

FRONT ELEVATION: INFORMATION KIOSK (KT-1/ KT-2/ KC-1/ KP-1/ KP-2)

SCALE: 1/2" = 1'-0"

KT-1 SINGLE SIDED TOUCH SCREEN

**KIOSK TYPES** 

KT-2 DOUBLE SIDED TOUCH SCREEN

LCD DISPLAY
NO TOUCH SCREEN KP-2 DOUBLE SIDED LCD DISPLAY
NO TOUCH SCREEN

KP-1 SINGLE SIDED

TOUCH SCREEN ONE SIDE LCD