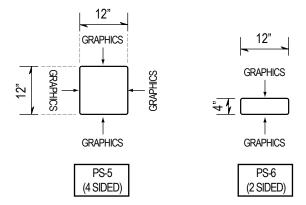

FRONT ELEVATION: ROOF GARDEN DIRECTIONAL ID (R-1) SCALE: 1/2" = 1'-0"

SKETCH: ROOF GARDEN EN ROUTE PYLON (PS-5/PS-6) SCALE: 1/4" = 1'-0"

PLAN: ROOF GARDEN EN ROUTE PYLON (PS-5/PS-6)

SCALE: 1/2" = 1'-0"

FRONT ELEVATION : ROOF GARDEN EN ROUTE PYLON (PS-5/PS-6) SCALE : 1/2" = 1'-0"