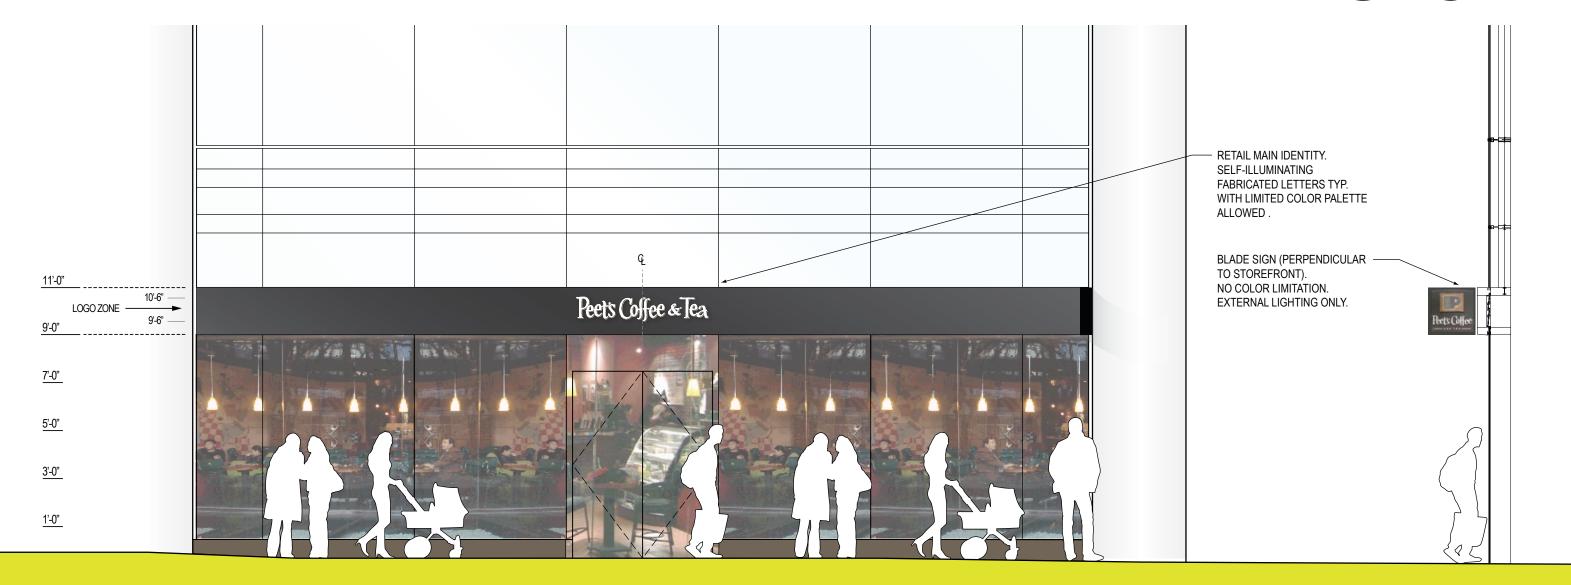

# RETAIL SIGN

| RETAIL SIGNAGE STANDARD> |  |  |  |  |
|--------------------------|--|--|--|--|
| STORE ID & BLADE SIGN    |  |  |  |  |