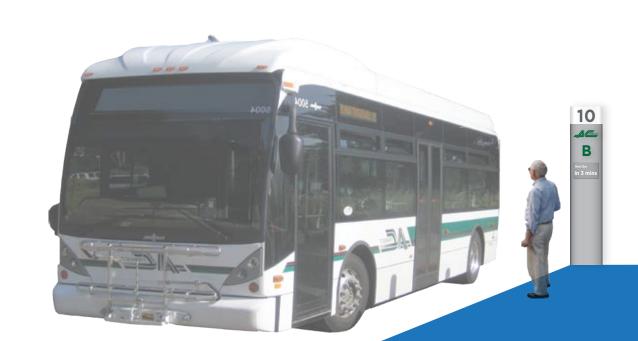

# EMBARK/ DISEMBARK

TRANSIT WAYFINDING > EMBARK / DISEMBARK >

BUS STOP (PD-4/ PD-5/ PD-6)

SKETCH: BUS STOP (PD-4 / PD-5 / PD-6) SCALE : 1/4" = 1'-0"

SIDE ELEVATION: STATION ID SIGN (BS-5)

SCALE: 1/2" = 1'-0"