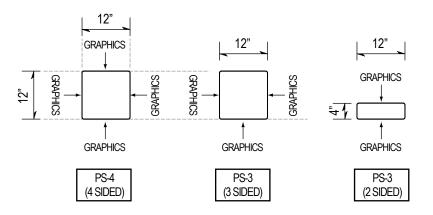

# **A-2**

| TRANSIT WAYFINDING > EN ROUTE > |  |
|---------------------------------|--|
| PYLON                           |  |

AXONOMETRIC VIEW: PYLON (PS2, PS3, PS4) SCALE: NTS

PLAN: PYLON (PS2, PS3, PS4) SCALE: 1/2" = 1'-0"

SKETCH: PYLON (PS2, PS3, PS4) SCALE: 1/4" = 1'-0"

SKETCH: PYLON (PS2, PS3, PS4) SCALE: 1/4" = 1'-0"

FRONT ELEVATION: PYLON (PS2, PS3, PS4) SCALE: 1/2" = 1'-0"

SIDE ELEVATION: STATIC BLADE (BS-1/BS-2/BS-3/BS-4)