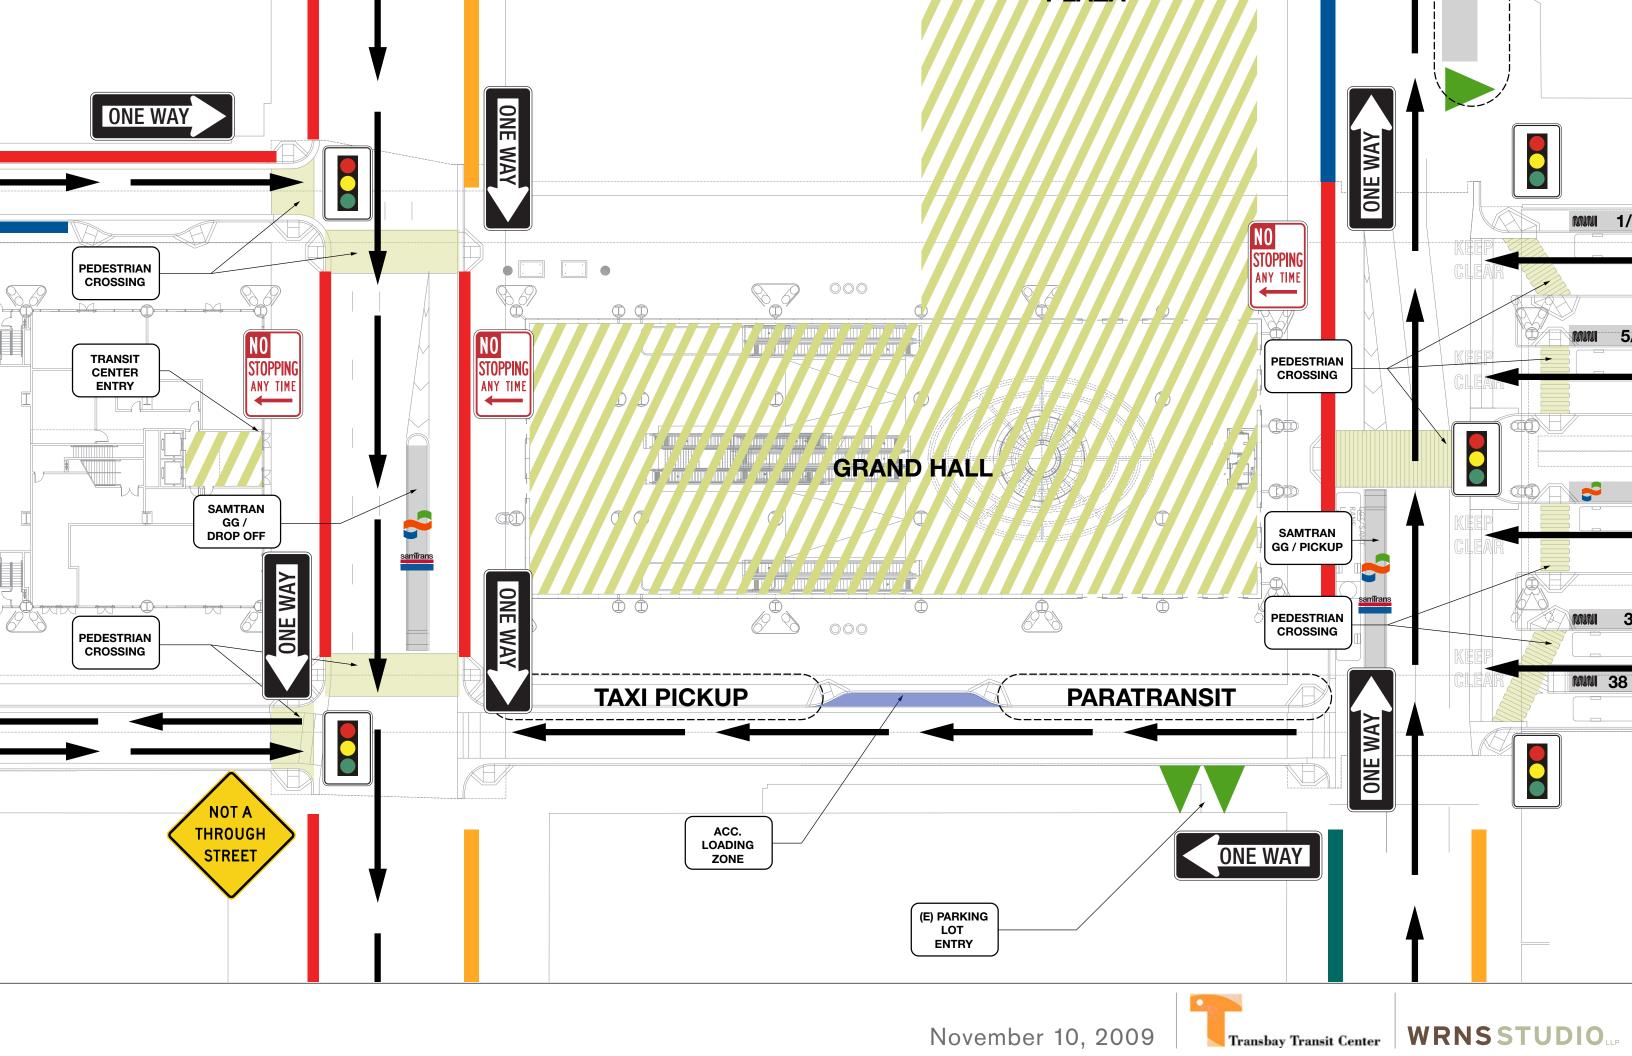

CH: ESCALATOR SIGN (SE-1) SCALE: 1/4" = 1'-0"

| TRANSIT WAYFINDING > EMBARK / DISEMBARK > |  |
|-------------------------------------------|--|
| PLATFORM ID (BD-4)                        |  |



STRUCTURAL SUPPORT. TO CEILING 12" 4"

SIDE ELEVATION: STATION ID SIGN (BS-5)

SCALE: 1/2" = 1'-0"



SKETCH: STATION ID SIGN (BS-5) SCALE: 1/4" = 1'-0"

| TRANSIT WAYFINDING > EMBARK / DISEMBARK > |  | TRANSIT WAYFINDING > EMBARK / DISEMBARK > |  | TRANSIT WAYFINDING > EMBARK / DISEMBARK > |  |
|-------------------------------------------|--|-------------------------------------------|--|-------------------------------------------|--|
| PLATFORM ID (BD-4)                        |  | ESCALATOR SIGN (SE-1)                     |  | STATION ID SIGN (BS-5)                    |  |





TRAFFIC SIGNS



B

# ROOF GARDEN



#### ROOF GARDEN > ID / ORIENTATION > **ROOF GARDEN DIRECTIONAL ID (R-1)**



AXONOMETRIC VIEW: ROOF GARDEN DIRECTIONAL ID (R-1) SCALE : NTS



SKETCH: ROOF GARDEN DIRECTIONAL ID (R-1) SCALE: 1/2" = 1'-0"



PLAN: ROOF GARDEN DIRECTIONAL ID (R-1) SCALE: 1/2" = 1'-0"



FRONT ELEVATION: ROOF GARDEN DIRECTIONAL ID (R-1) SCALE: 1/2" = 1'-0"





SKETCH: ROOF GARDEN EN ROUTE PYLON (PS-5/PS-6) SCALE: 1/4" = 1'-0"



PLAN: ROOF GARDEN EN ROUTE PYLON (PS-5/PS-6)

SCALE: 1/2" = 1'-0"



FRONT ELEVATION : ROOF GARDEN EN ROUTE PYLON (PS-5/PS-6) SCALE : 1/2" = 1'-0"

ROOF GARDEN > ID / ORIENTATION > **ROOF GARDEN INTERPRETIVE GRAPHIS (R-2)** 



SKETCH: ROOF GARDEN INTERPRETIVE GRAPHICS (R-2) SCALE: 1/4" = 1'-0"



# RETAIL SIGN



| RETAIL SIGNAGE STANDARD> |  |  |  |  |
|-----