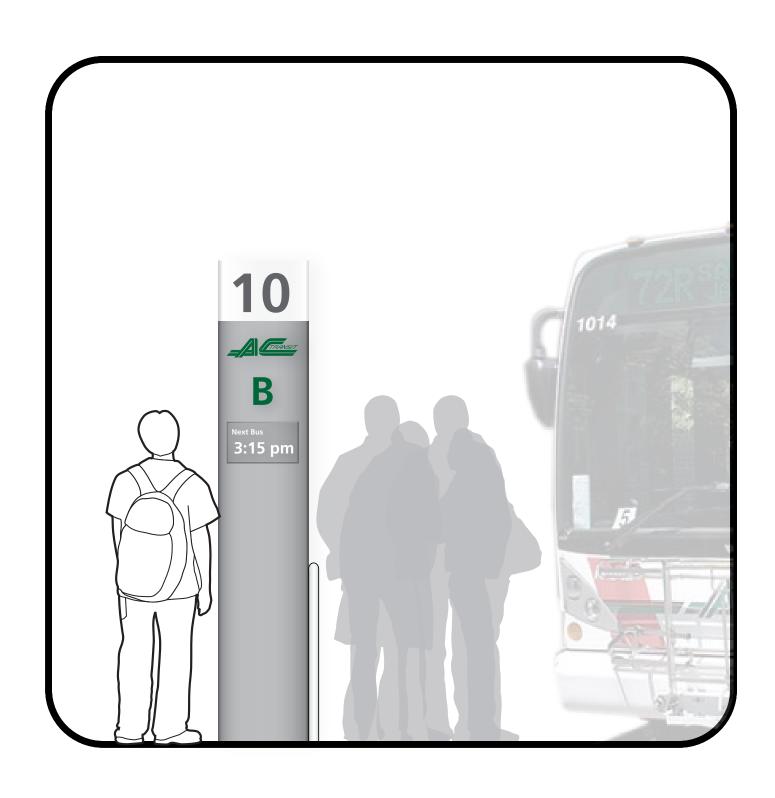

#### BOARDING ZONES

# EMBARK/ DISEMBARK

TRANSIT WAYFINDING > EMBARK / DISEMBARK >

BUS STOP (PD-4/ PD-5/ PD-6)

SKETCH: BUS STOP (PD-4 / PD-5 / PD-6) SCALE : 1/4" = 1'-0"

SIDE ELEVATION: STATION ID SIGN (BS-5)

SCALE: 1/2" = 1'-0"

SIDE ELEVATION: STATION ID SIGN (BS-5)

SCALE: 1/2" = 1'-0"

SKETCH: STATION ID SIGN (BS-5) SCALE: 1/4" = 1'-0"

| TRANSIT WAYFINDING > EMBARK / DISEMBARK > |  | TRANSIT WAYFINDING > EMBARK / DISEMBARK > |  | TRANSIT WAYFINDING > EMBARK / DISEMBARK > |  |
|-------------------------------------------|--|-------------------------------------------|--|-------------------------------------------|--|
| PLATFORM ID (BD-4)                        |  | ESCALATOR SIGN (SE-1)                     |  | STATION ID SIGN (BS-5)                    |  |