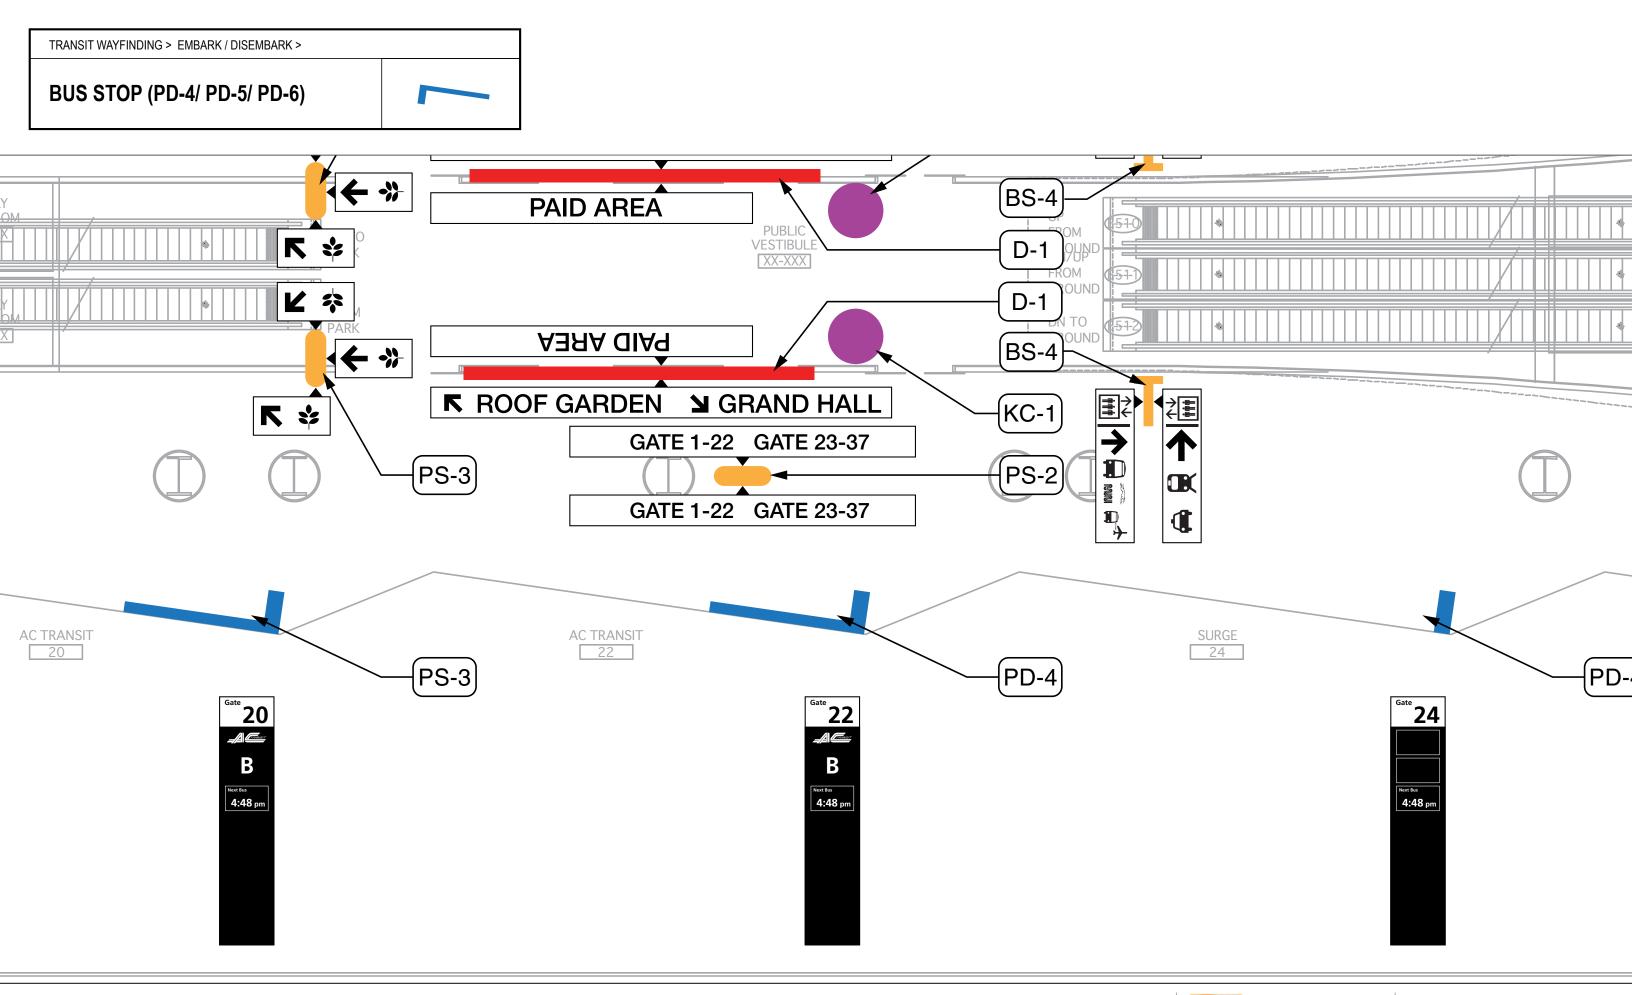

# EMBARK/ DISEMBARK

TRANSIT WAYFINDING > EMBARK / DISEMBARK >

BUS STOP (PD-4/ PD-5/ PD-6)

SKETCH: BUS STOP (PD-4 / PD-5 / PD-6) SCALE : 1/4" = 1'-0"

SIDE ELEVATION: STATION ID SIGN (BS-5)

SCALE: 1/2" = 1'-0"