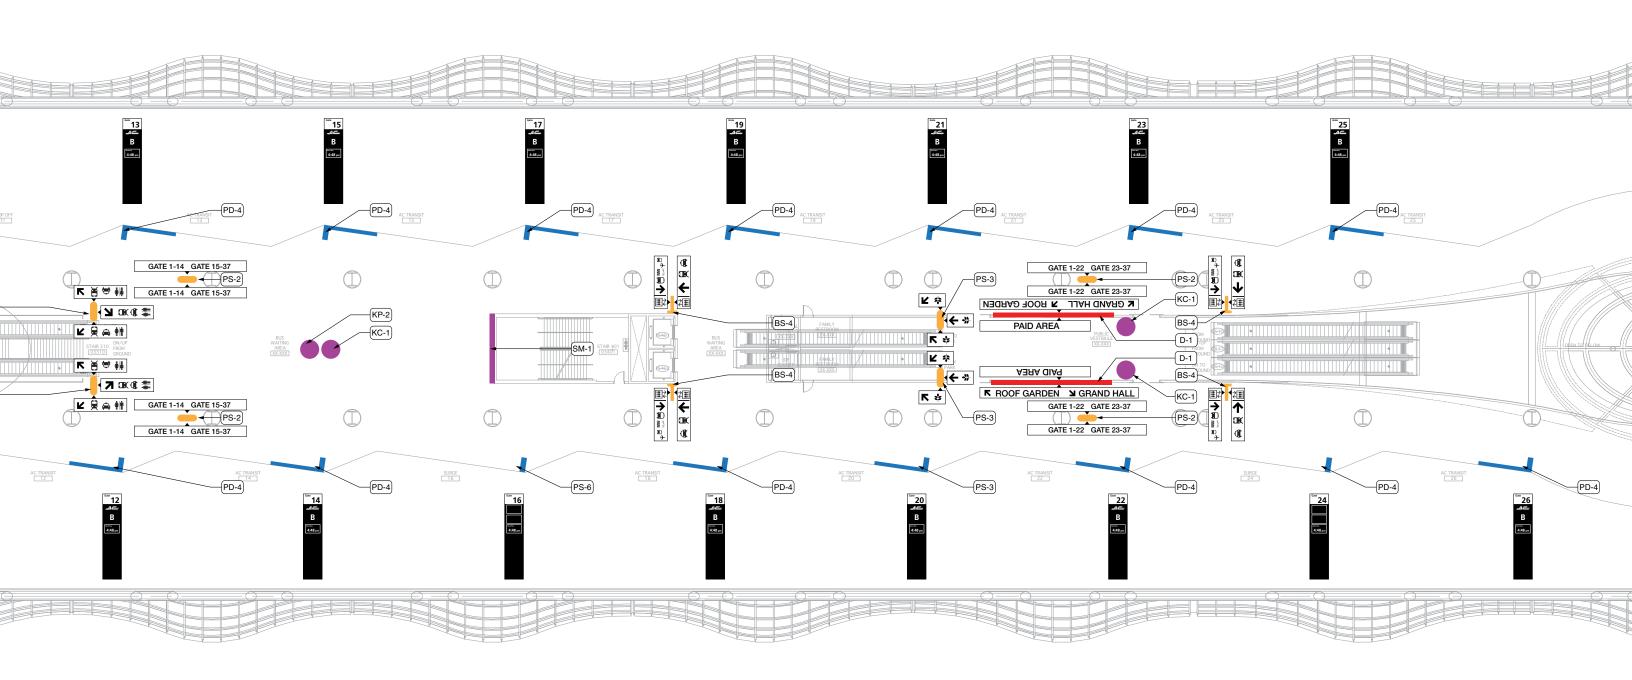

cket Agent





## 05 I CONTENT

#### **Font**

ABCDEFGHIJKLMNOPQRSTUVWXYZ abcdefghijklmnopqrstuvwxyz 0123456789

Frutiger 45 Light

ABCDEFGHIJKLMNOPQRSTUVWXYZ abcdefghijklmnopqrstuvwxyz 0123456789

Frutiger 55 Roman

ABCDEFGHIJKLMNOPQRSTUVWXYZ abcdefghijklmnopqrstuvwxyz 0123456789

Frutiger 65 Bold

ABCDEFGHIJKLMNOPQRSTUVWXYZ abcdefghijklmnopqrstuvwxyz 0123456789

Frutiger 75 Black



#### 05 i CONTENT

#### Icons































































































































































#### 05 i CONTENT

## Logos

































































PMS 3298











































# Appendix SIGN LOCATIONS











#### 3 Bus Deck







#### 3 Bus Deck



#### 3 Bus Deck



## 4 Roof Garden







## 4 Roof Garden







## 4 Roof Garden



















## B2 Platform



#### **B2** Platform





0

#### **B2** Platform



C

#### **B2** Platform