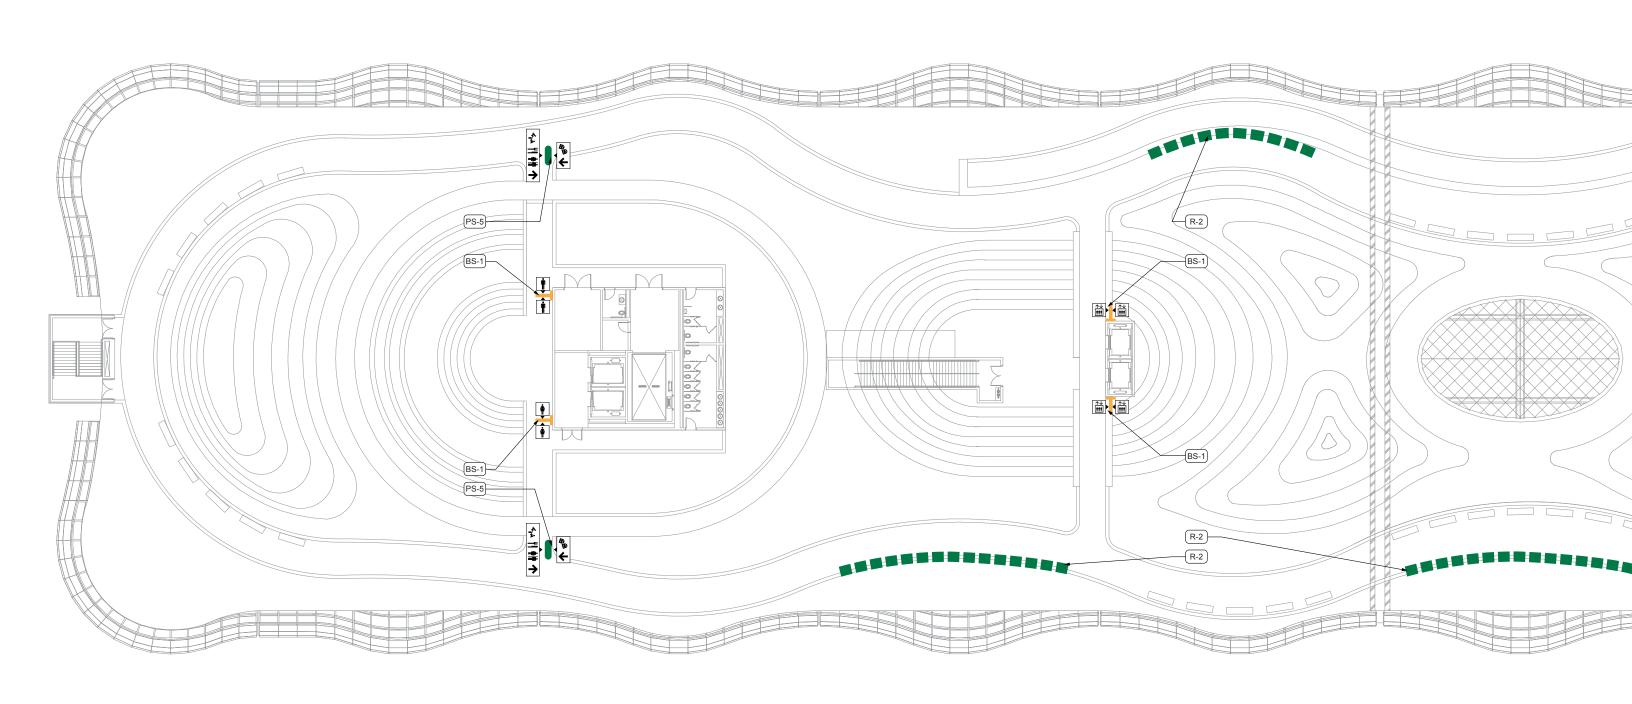

*Font**

ABCDEFGHIJKLMNOPQRSTUVWXYZ abcdefghijklmnopqrstuvwxyz 0123456789

Frutiger 45 Light

ABCDEFGHIJKLMNOPQRSTUVWXYZ abcdefghijklmnopqrstuvwxyz 0123456789

Frutiger 55 Roman

ABCDEFGHIJKLMNOPQRSTUVWXYZ abcdefghijklmnopqrstuvwxyz 0123456789

Frutiger 65 Bold

ABCDEFGHIJKLMNOPQRSTUVWXYZ abcdefghijklmnopqrstuvwxyz 0123456789

Frutiger 75 Black



#### 05 i CONTENT

#### Icons































































































































































#### 05 i CONTENT

## Logos

































































PMS 3298











































# Appendix SIGN LOCATIONS











#### 3 Bus Deck







#### 3 Bus Deck



#### 3 Bus Deck



## 4 Roof Garden







## 4 Roof Garden







## 4 Roof Garden



















## B2 Platform



#### **B2** Platform





0

#### **B2** Platform



C

#### **B2** Platform