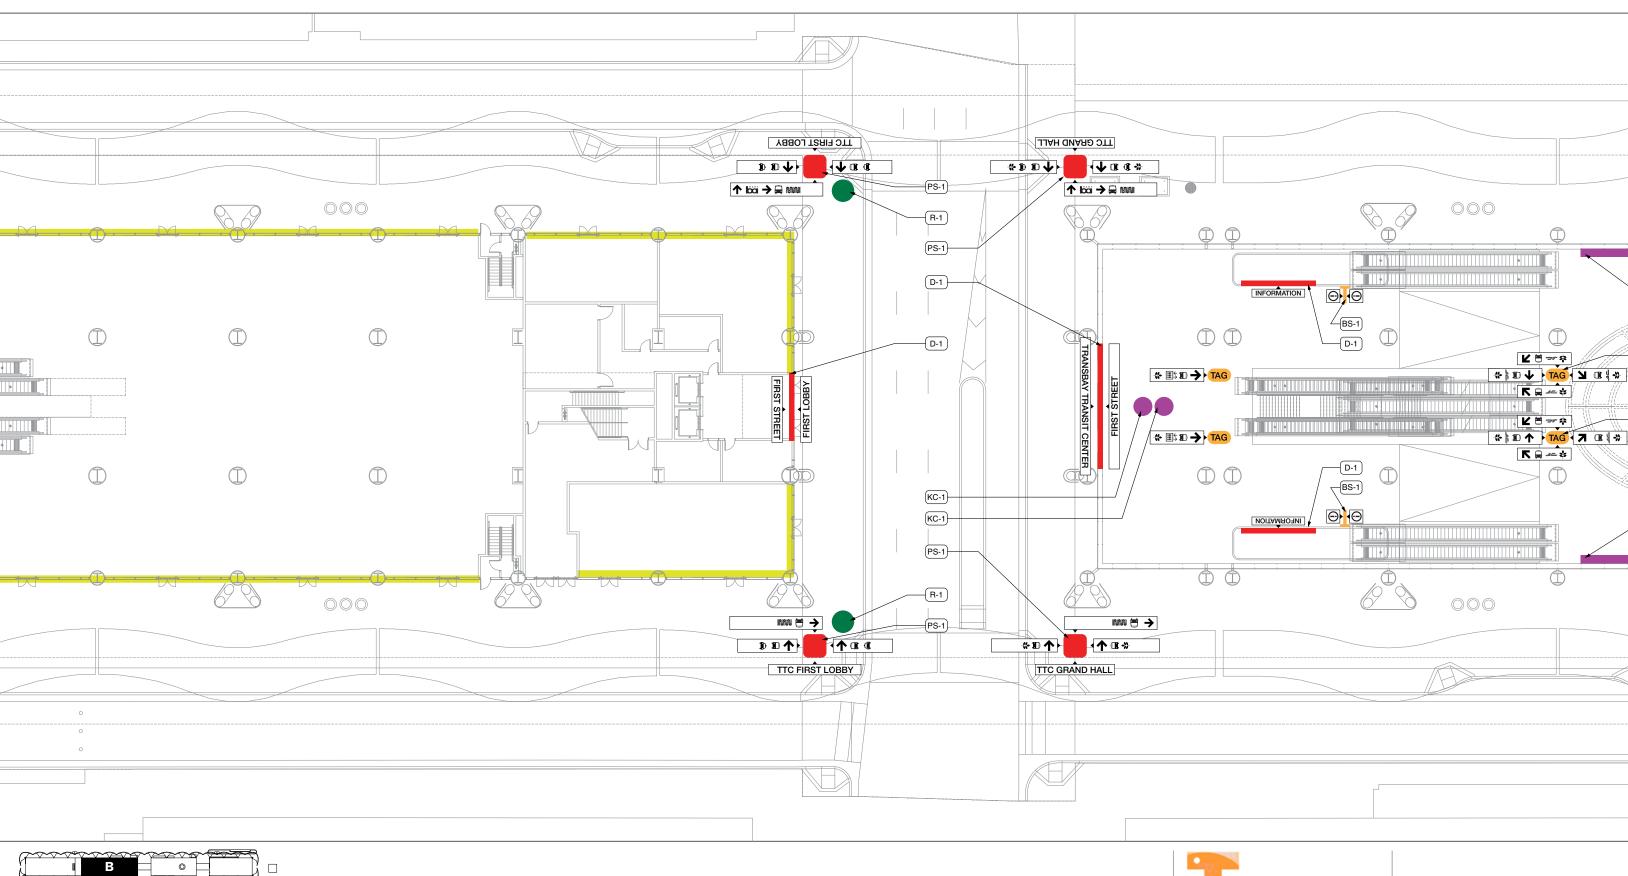

ce Diagram









Elevator

















Ticket Agent





## 05 I CONTENT

#### **Font**

ABCDEFGHIJKLMNOPQRSTUVWXYZ abcdefghijklmnopqrstuvwxyz 0123456789

Frutiger 45 Light

ABCDEFGHIJKLMNOPQRSTUVWXYZ abcdefghijklmnopqrstuvwxyz 0123456789

Frutiger 55 Roman

ABCDEFGHIJKLMNOPQRSTUVWXYZ abcdefghijklmnopqrstuvwxyz 0123456789

Frutiger 65 Bold

ABCDEFGHIJKLMNOPQRSTUVWXYZ abcdefghijklmnopqrstuvwxyz 0123456789

Frutiger 75 Black



#### 05 i CONTENT

#### Icons































































































































































#### 05 i CONTENT

## Logos

































































PMS 3298











































# Appendix SIGN LOCATIONS











#### 3 Bus Deck







#### 3 Bus Deck



#### 3 Bus Deck



## 4 Roof Garden







## 4 Roof Garden







## 4 Roof Garden



















## B2 Platform



#### **B2** Platform





0

#### **B2** Platform



C

#### **B2** Platform