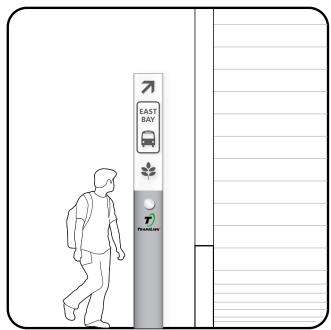

#### Look & Feel

TOP

- Mostly Static
- Internally Illuminated

#### **BOTTOM**

- Floor Mounted
- Data / Power Supply
- Servicing Access