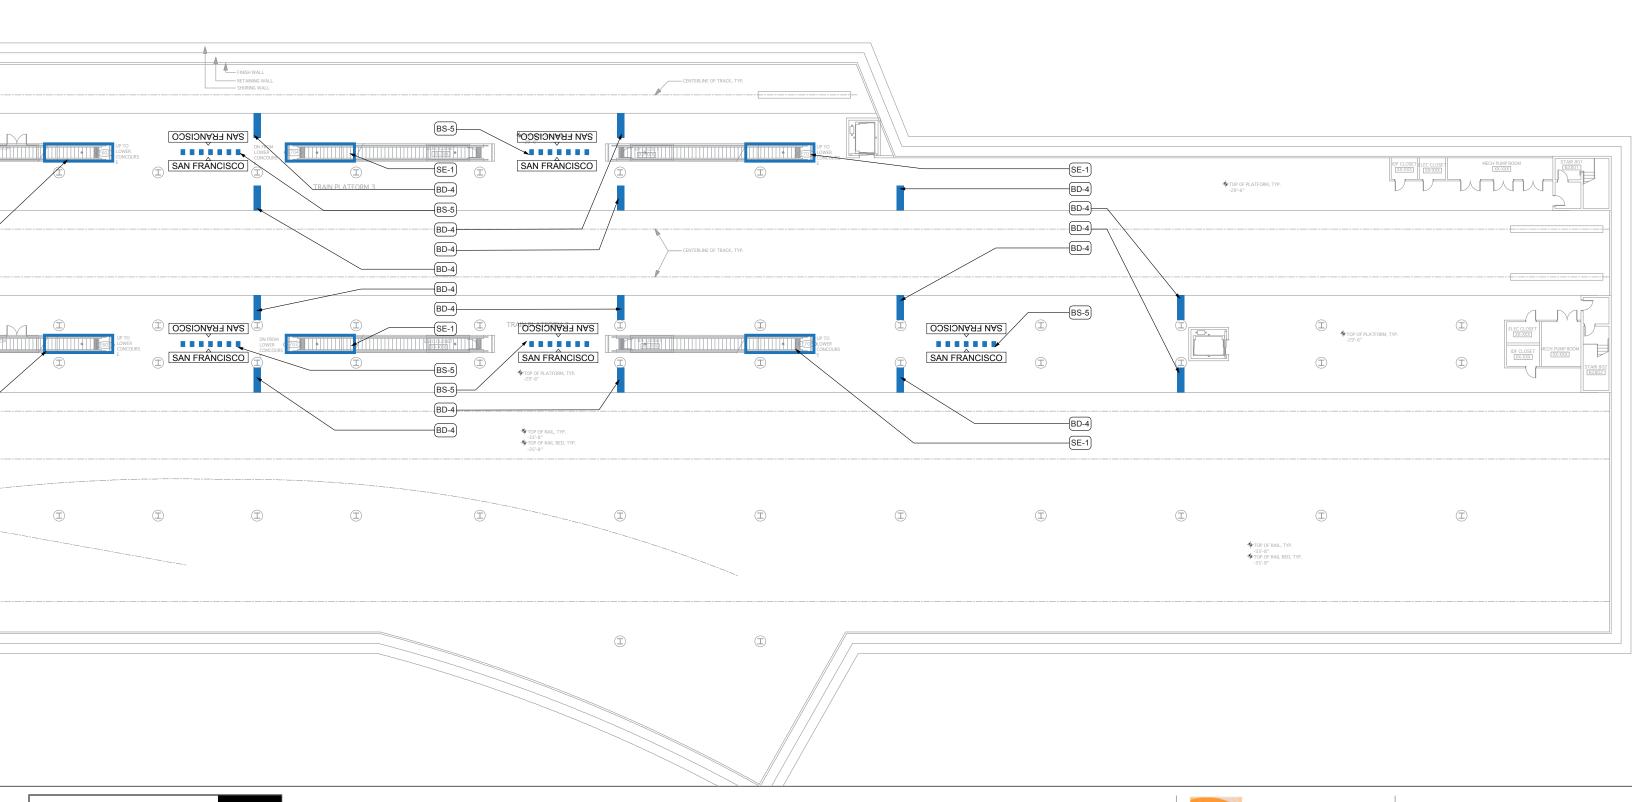

utiger 55 Roman

ABCDEFGHIJKLMNOPQRSTUVWXYZ abcdefghijklmnopqrstuvwxyz 0123456789

Frutiger 65 Bold

ABCDEFGHIJKLMNOPQRSTUVWXYZ abcdefghijklmnopqrstuvwxyz 0123456789

Frutiger 75 Black



#### 05 i CONTENT

#### Icons































































































































































#### 05 i CONTENT

## Logos

































































PMS 3298











































# Appendix SIGN LOCATIONS











#### 3 Bus Deck







#### 3 Bus Deck



#### 3 Bus Deck



## 4 Roof Garden







## 4 Roof Garden







## 4 Roof Garden



















## B2 Platform



#### **B2** Platform





0

#### **B2** Platform



C

#### **B2** Platform