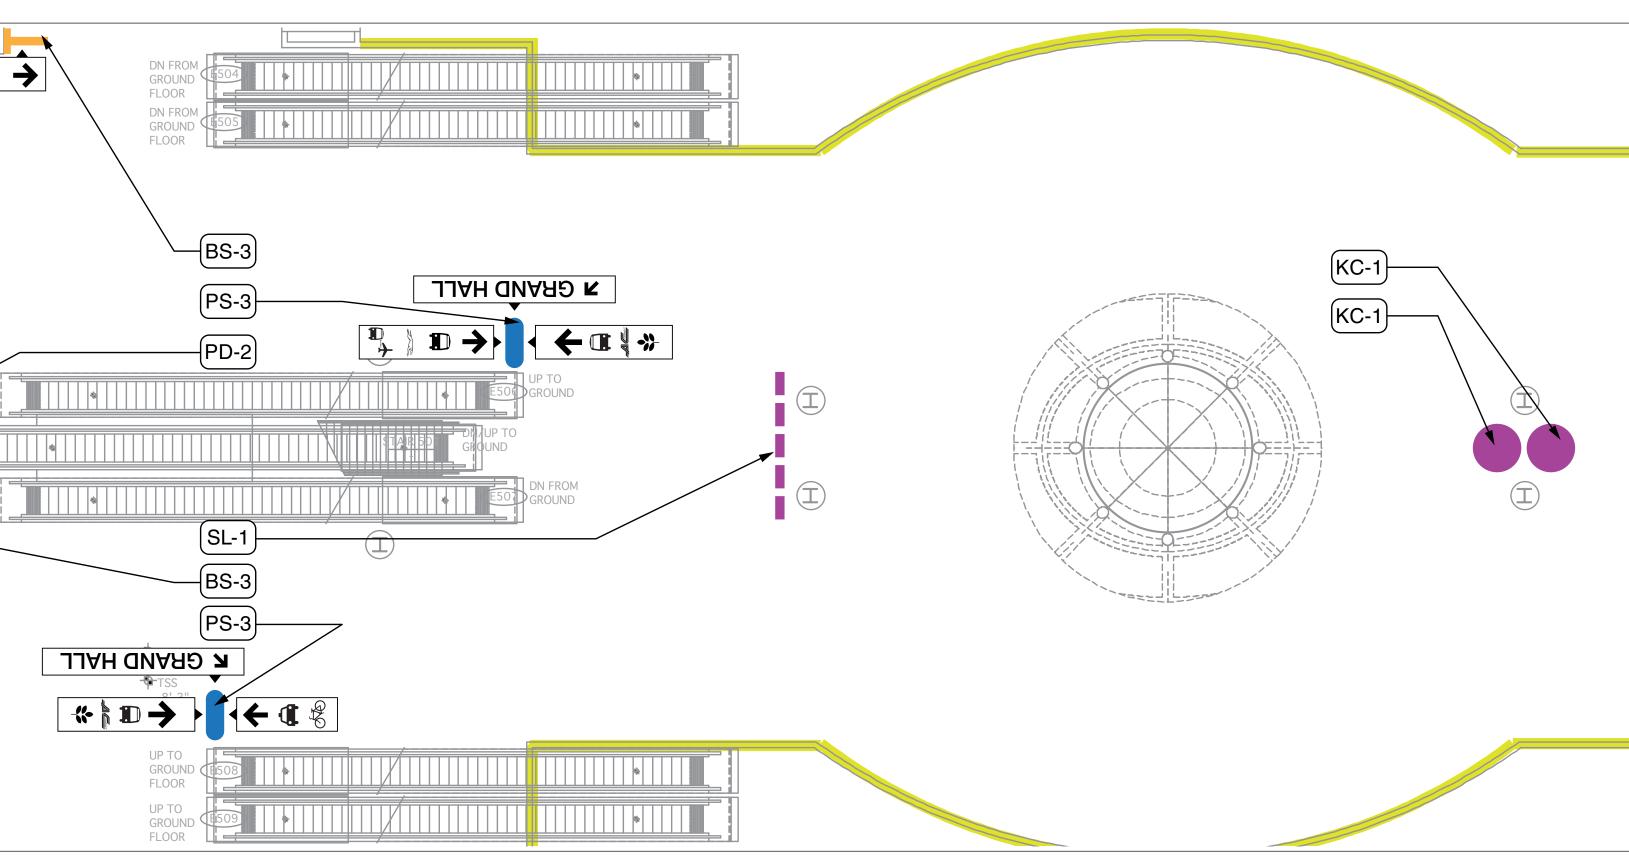

/ INFORMATION KIOSK (TL-1/ TS-1)



SKETCH: EXTRA LARGE SCHEDULE BOARD (SX-1/SX-2)

| TRANSIT WAYFINDING > INFORMATION >                  |  |
|-----------------------------------------------------|--|
| INFORMATION KIOSK<br>(KT-1/ KT-2/ KC-1/ KP-1/ KP-2) |  |

| TRANSIT WAYFINDING > INFORMATION >        |  |
|-------------------------------------------|--|
| TICKETS / INFORMATION KIOSK (TL-1 / TS-1) |  |

EXTRA LARGE SCHEDULE BOARD (SX-1/SX-2)







SKETCH: MEDIUM SCHEDULE BOARD (SM-1) SCALE: 1/4" = 1'-0"



TRANSIT WAYFINDING > INFORMATION >

LARGE SCHEDULE BOARD (SL-1)



SKETCH: LARGE SCHEDULE BOARD (SL-1)

| TRANSIT WAYFINDING > INFORMATION >                  |  |
|-----------------------------------------------------|--|
| INFORMATION KIOSK<br>(KT-1/ KT-2/ KC-1/ KP-1/ KP-2) |  |





# **A-4**

# EMBARK/ DISEMBARK



TRANSIT WAYFINDING > EMBARK / DISEMBARK >

BUS STOP (PD-4/ PD-5/ PD-6)









SKETCH: BUS STOP (PD-4 / PD-5 / PD-6) SCALE : 1/4" = 1'-0"











SIDE ELEVATION: STATION ID SIGN (BS-5)

SCALE: 1/2" = 1'-0"



SKETCH: STATION ID SIGN (BS-5) SCALE: 1/4" = 1'-0"

| TRANSIT WAYFINDING > EMBARK / DISEMBARK > |  |
|-------------------------------------------|--|
| ESCALATOR SIGN (SE-1)                     |  |



AXONOMETRIC SKETCH: ESCALATOR SIGN (SE-1) SCALE: NTS



SKETCH: ESCALATOR SIGN (SE-1) SCALE: 1/4" = 1'-0"

| TRANSIT WAYFINDING > EMBARK / DISEMBARK > |  |
|-------------------------------------------|--|
| PLATFORM ID (BD-4)                        |  |



STRUCTURAL SUPPORT. TO CEILING 12" 4"

SIDE ELEVATION: STATION ID SIGN (BS-5)

SCALE: 1/2" =