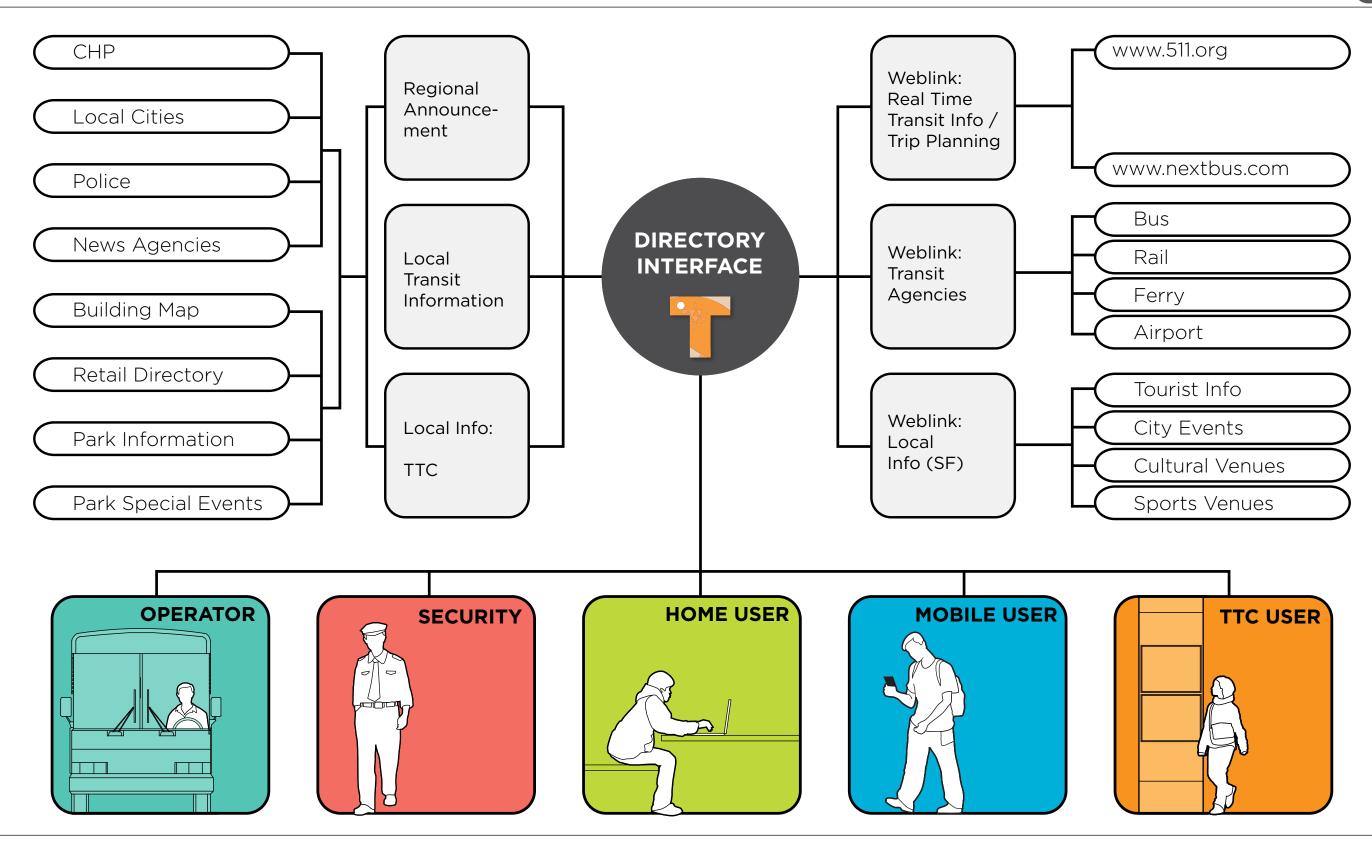

# RETAIL SIGN



| RETAIL SIGNAGE STANDARD> |  |  |  |  |
|--------------------------|--|--|--|--|
| STORE ID & BLADE SIGN    |  |  |  |  |





# 03 SCENARIO







































#### 03 **SCENARIO**

## Icon + Logo Options





































## Icon + Logo Options

#### **OPTION 1**













#### **OPTION 2**















#### **OPTION 3**



#### **OPTION 4**





















#### 03 **SCENARIO**

















#### 03 Grand Hall to Roof Garden

### 03 Grand Hall to Roof Garden





### 03 Grand Hall to Roof Garden





## 03 Grand Hall to Roof Garden





## 03 Grand Hall to Roof Garden







## 04 INFORMATION / INTERFACE

#### 04 INFORMATION / INTERFACE

## Information Signage



#### 04 INFORMATION / INTERFACE

## Interface Diagram









Elevator

















Ticket Agent





## 05 I CONTENT

#### **Font**

ABCDEFGHIJKLMNOPQRSTUVWXYZ abcdefghijklmnopqrstuvwxyz 0123456789

Frutiger 45 Light

ABCDEFGHIJKLMNOPQRSTUVWXYZ abcdefghijklmnopqrstuvwxyz 0123456789

Frutiger 55 Roman

ABCDEFGHIJKLMNOPQRSTUVWXYZ abcdefghijklmnopqrstuvwxyz 0123456789

Frutiger 65 Bold

ABCDEFGHIJKLMNOPQRSTUVWXYZ abcdefghijklmnopqrstuvwxyz 0123456789

Frutiger 75 Black



#### 05 i CONTENT

#### Icons































































































































































#### 05 i CONTENT

## Logos

































































PMS 3298











































# Appendix SIGN LOCATIONS











####