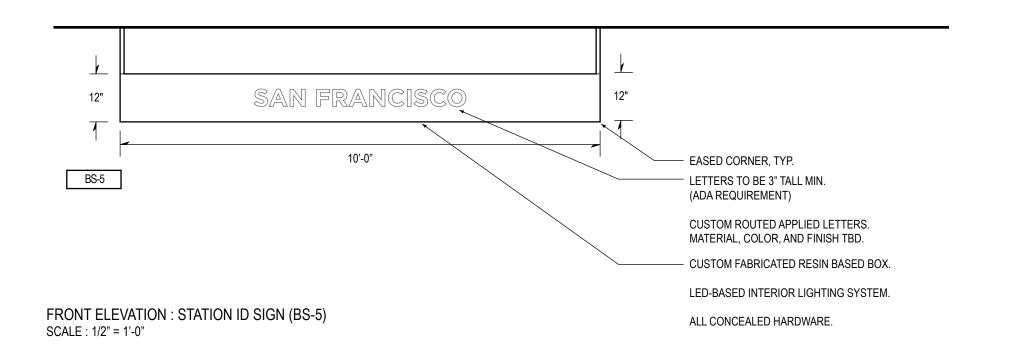

# EMBARK/ DISEMBARK

TRANSIT WAYFINDING > EMBARK / DISEMBARK >

BUS STOP (PD-4/ PD-5/ PD-6)

SKETCH: BUS STOP (PD-4 / PD-5 / PD-6) SCALE : 1/4" = 1'-0"

SIDE ELEVATION: STATION ID SIGN (BS-5)

SCALE: 1/2" = 1'-0"

SKETCH: STATION ID SIGN (BS-5) SCALE: 1/4" = 1'-0"

| TRANSIT WAYFINDING > EMBARK / DISEMBARK > |  |
|-------------------------------------------|--|
| ESCALATOR SIGN (SE-1)                     |  |

AXONOMETRIC SKETCH: ESCALATOR SIGN (SE-1) SCALE: NTS

SIDE ELEVATION: STATION ID SIGN (BS-5)

SCALE: 1/2" = 1'-0"

SKETCH: STATION ID SIGN (BS-5) SCALE: 1/4" = 1'-0"

| TRANSIT WAYFINDING > EMBARK / DISEMBARK > |  | TRANSIT WAYFINDING > EMBARK / DISEMBARK > |  | TRANSIT WAYFINDING > EMBARK / DISEMBARK > |  |
|-------------------------------------------|--|-------------------------------------------|--|-------------------------------------------|--|
| PLATFORM ID (BD-4)                        |  | ESCALATOR SIGN (SE-1)                     |  | STATION ID SIGN (BS-5)                    |  |