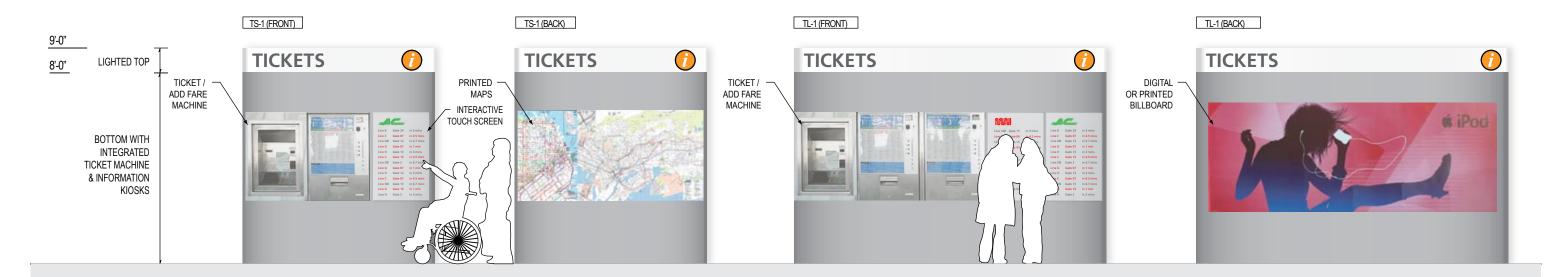

KC-1 ONE SIDE

TRANSIT WAYFINDING > INFORMATION >

TICKETS / INFORMATION KIOSK
(TL-1 / TS-1)

7'-0"

3'-0"

INTERACTIVE OR DISPLAY ZONE
BETWEEN 3'-0" & 7'-0"
ABOVE GROUND TYP.

TICKETS

8'-0"

FRONT ELEVATION : LARGE TICKET / INFORMATION KIOSK (TL-1) SCALE : 1/2" = 1'-0"

FRONT ELEVATION: SMALL TICKET / INFORMATION KIOSK (TS-1) SCALE: 1/2" = 1'-0"

1,-0,

SKETCH: TICKET / INFORMATION KIOSK (TL-1/ TS-1)

SKETCH: EXTRA LARGE SCHEDULE BOARD (SX-1/SX-2)

| TRANSIT WAYFINDING > INFORMATION >                  |  |
|-----------------------------------------------------|--|
| INFORMATION KIOSK<br>(KT-1/ KT-2/ KC-1/ KP-1/ KP-2) |  |