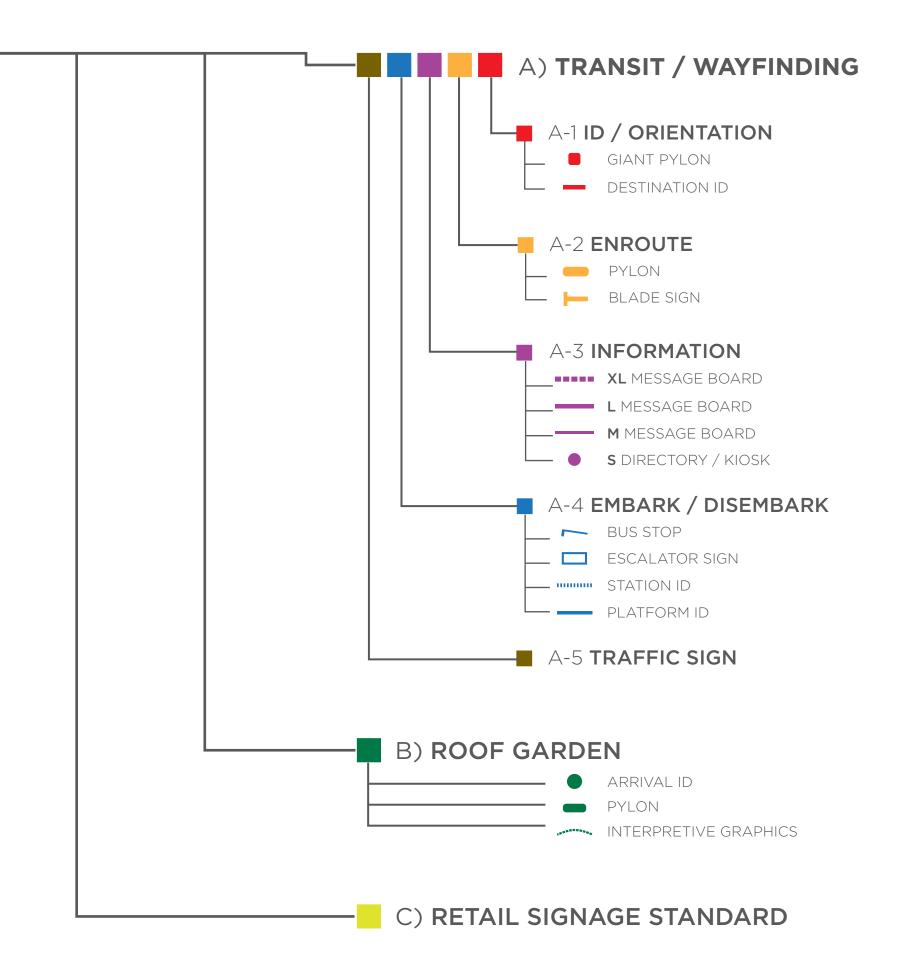

n/Interface
- 05 iContent







## 01 CONCEPTS

#### Strategies 01: Progressive Disclosure



Progressive disclosure is the technique of exposing complex information in a logical sequence as needed to users.

It's a wayfinding design technique that maintains a user's attention by reducing clutter, confusion, and cognitive workload.

#### Strategies 02 : Icon Based Message



"Icon-based" wayfinding system usable by all people, to the greatest extent possible, without the need for extra verbal explanations.

#### 01 **CONCEPT**

#### Look & Feel



TOP



- Mostly Static
- Internally Illuminated

#### **BOTTOM**



- Floor Mounted
- Data / Power Supply
- Servicing Access



#### Ground Floor



### CITY GRID





#### GATES



#### NARRATIVE



#### BOARDING ZONES





## 02 SIGN TYPES







**GARDEN** 



## ID / ORIENTATION



ELEVATION : GIANT PYLON (PS-1) & ROOF PARK ID (R-1) SCALE : 1/8" = 1'-0"

SCALE: 1/2" = 1'-0"



| TRANSIT WAYFINDING > ID ORIENTATION > |  |
|---------------------------------------|--|
| DESTINATION ID                        |  |

#### TRANSBAY TRANSIT CENTER

TRANSBAY TRANSIT CENTER

FRUTIGER BOLD

#### TRANSBAY TRANSIT CENTER

HELVETICA BOLD

TIMES NEW ROMAN BOLD

#### TRANSBAY TRANSIT CENTER

FRONT ELEVATION: DESTINATION ID (D-1)









# **A-2**



| TRANSIT WAYFINDING > EN ROUTE > |  |
|---------------------------------|--|
| PYLON                           |  |



AXONOMETRIC VIEW: PYLON (PS2, PS3, PS4) SCALE: NTS



PLAN: PYLON (PS2, PS3, PS4) SCALE: 1/2" = 1'-0"



SKETCH: PYLON (PS2, PS3, PS4) SCALE: 1/4" = 1'-0"



SKETCH: PYLON (PS2,