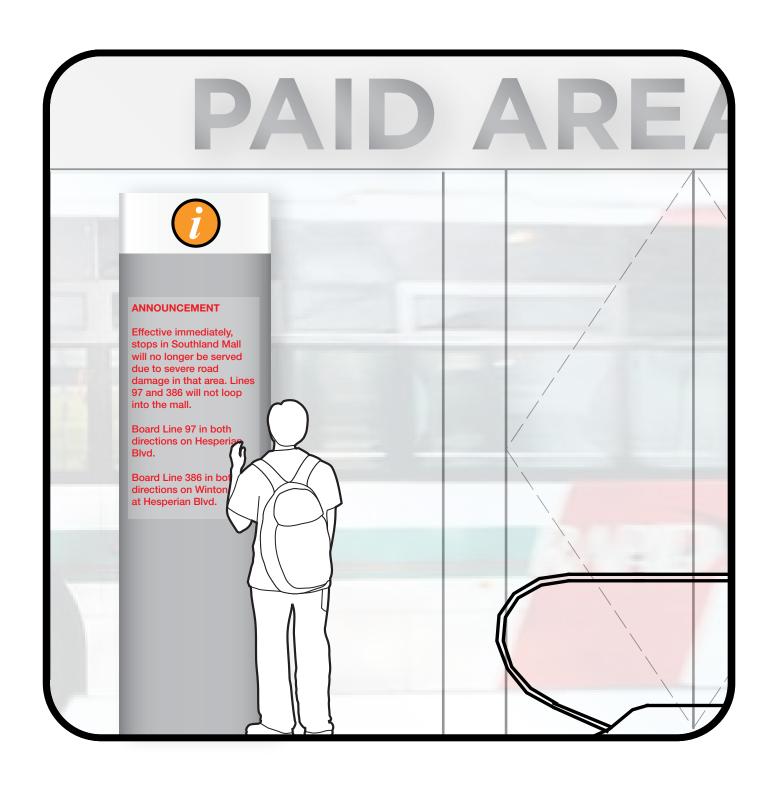

## INFORMATION

TRANSIT WAYFINDING > INFORMATION > **INFORMATION KIOSK** (KT-1/ KT-2/ KC-1/ KP-1/ KP-2)

30" KT-1 KP-1

PLAN: INFORMATION KIOSK (KT-1/ KT-2/ KC-1/ KP-1/ KP-2)

SCALE: 1/2" = 1'-0"

FRONT ELEVATION: INFORMATION KIOSK (KT-1/ KT-2/ KC-1/ KP-1/ KP-2)

SCALE: 1/2" = 1'-0"

KT-1 SINGLE SIDED TOUCH SCREEN

**KIOSK TYPES** 

KT-2 DOUBLE SIDED TOUCH SCREEN

LCD DISPLAY
NO TOUCH SCREEN KP-2 DOUBLE SIDED LCD DISPLAY
NO TOUCH SCREEN

KP-1 SINGLE SIDED

TOUCH SCREEN ONE SIDE LCD