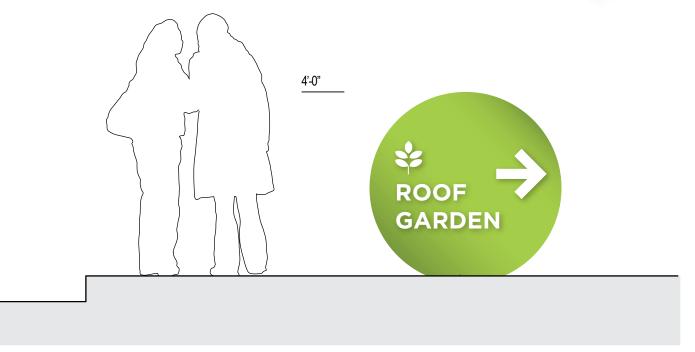

FRONT ELEVATION: ROOF GARDEN DIRECTIONAL ID (R-1) SCALE: 1/2" = 1'-0"

SKETCH: ROOF GARDEN EN ROUTE PYLON (PS-5/PS-6) SCALE: 1/4" = 1'-0"

PLAN: ROOF GARDEN EN ROUTE PYLON (PS-5/PS-6)

SCALE: 1/2" = 1'-0"

FRONT ELEVATION : ROOF GARDEN EN ROUTE PYLON (PS-5/PS-6) SCALE : 1/2" = 1'-0"