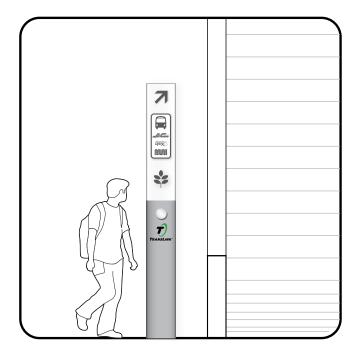

N DIRECTIONAL ID (R-1) SCALE: 1/2" = 1'-0"



PLAN: ROOF GARDEN DIRECTIONAL ID (R-1) SCALE: 1/2" = 1'-0"



FRONT ELEVATION: ROOF GARDEN DIRECTIONAL ID (R-1) SCALE: 1/2" = 1'-0"





SKETCH: ROOF GARDEN EN ROUTE PYLON (PS-5/PS-6) SCALE: 1/4" = 1'-0"



PLAN: ROOF GARDEN EN ROUTE PYLON (PS-5/PS-6)

SCALE: 1/2" = 1'-0"



FRONT ELEVATION : ROOF GARDEN EN ROUTE PYLON (PS-5/PS-6) SCALE : 1/2" = 1'-0"

ROOF GARDEN > ID / ORIENTATION > **ROOF GARDEN INTERPRETIVE GRAPHIS (R-2)** 



SKETCH: ROOF GARDEN INTERPRETIVE GRAPHICS (R-2) SCALE: 1/4" = 1'-0"



# RETAIL SIGN



| RETAIL SIGNAGE STANDARD> |  |  |  |  |
|--------------------------|--|--|--|--|
| STORE ID & BLADE SIGN    |  |  |  |  |





# 03 SCENARIO







































#### 03 **SCENARIO**

## Icon + Logo Options





































## Icon + Logo Options

#### **OPTION 1**













#### **OPTION 2**















#### **OPTION 3**



#### **OPTION 4**





















#### 03 **SCENARIO**

















#### 03 Grand Hall to Roof Garden

### 03 Grand Hall to Roof Garden





### 03 Grand Hall to Roof Garden





## 03 Grand Hall to Roof Garden





## 03 Grand Hall to Roof Garden







## 04 INFORMATION / INTERFACE

#### 04 INFORMATION / INTERFACE

## Information Signage



#### 04 INFORMATION / INTERFACE

## Interface Diagram









Elevator

















Ticket Agent





## 05 I CONTENT

#### **Font**

ABCDEFGHIJKLMNOPQRSTUVWXYZ abcdefghijklmnopqrstuvwxyz 0123456789

Frutiger 45 Light

ABCDEFGHIJKLMNOPQRSTUVWXYZ abcdefghijklmnopqrstuvwxyz 0123456789

Frutiger 55 Rom