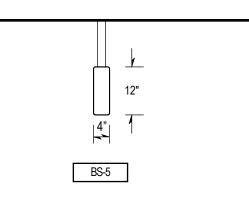

# EMBARK/ DISEMBARK

TRANSIT WAYFINDING > EMBARK / DISEMBARK >

BUS STOP (PD-4/ PD-5/ PD-6)

SKETCH: BUS STOP (PD-4 / PD-5 / PD-6) SCALE : 1/4" = 1'-0"

SIDE ELEVATION: STATION ID SIGN (BS-5)

SCALE: 1/2" = 1'-0"

SKETCH: STATION ID SIGN (BS-5) SCALE: 1/4" = 1'-0"

| TRANSIT WAYFINDING > EMBARK / DISEMBARK > |  |
|-------------------------------------------|--|
| ESCALATOR SIGN (SE-1)                     |  |

AXONOMETRIC SKETCH: ESCALATOR SIGN (SE-1) SCALE: NTS

SIDE ELEVATION: STATION ID SIGN (BS-5)

SCALE: 1/2" = 1'-0"

SKETCH: STATION ID SIGN (BS-5) SCALE: 1/4" = 1'-0"

| TRANSIT WAYFINDING > EMBARK / DISEMBARK > |  | TRANSIT WAYFINDING > EMBARK / DISEMBARK > |  | TRANSIT WAYFINDING > EMBARK / DISEMBARK > |  |
|-------------------------------------------|--|-------------------------------------------|--|-------------------------------------------|--|
| PLATFORM ID (BD-4)                        |  | ESCALATOR SIGN (SE-1)                     |  | STATION ID SIGN (BS-5)                    |  |