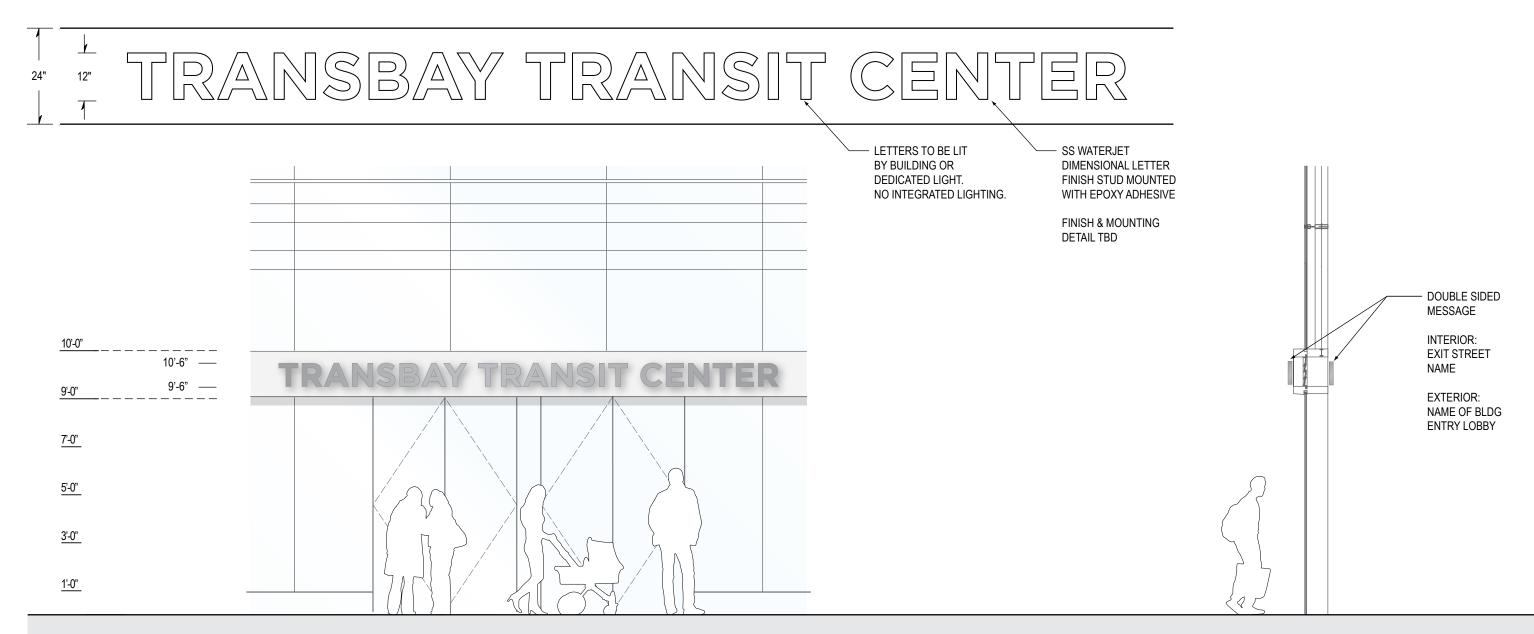

## ID / ORIENTATION

ELEVATION : GIANT PYLON (PS-1) & ROOF PARK ID (R-1) SCALE : 1/8" = 1'-0"

SCALE: 1/2" = 1'-0"

| TRANSIT WAYFINDING > ID ORIENTATION > |  |
|---------------------------------------|--|
| DESTINATION ID                        |  |

#### TRANSBAY TRANSIT CENTER

TRANSBAY TRANSIT CENTER

FRUTIGER BOLD

#### TRANSBAY TRANSIT CENTER

HELVETICA BOLD

TIMES NEW ROMAN BOLD

#### TRANSBAY TRANSIT CENTER

FRONT ELEVATION: DESTINATION ID (D-1)