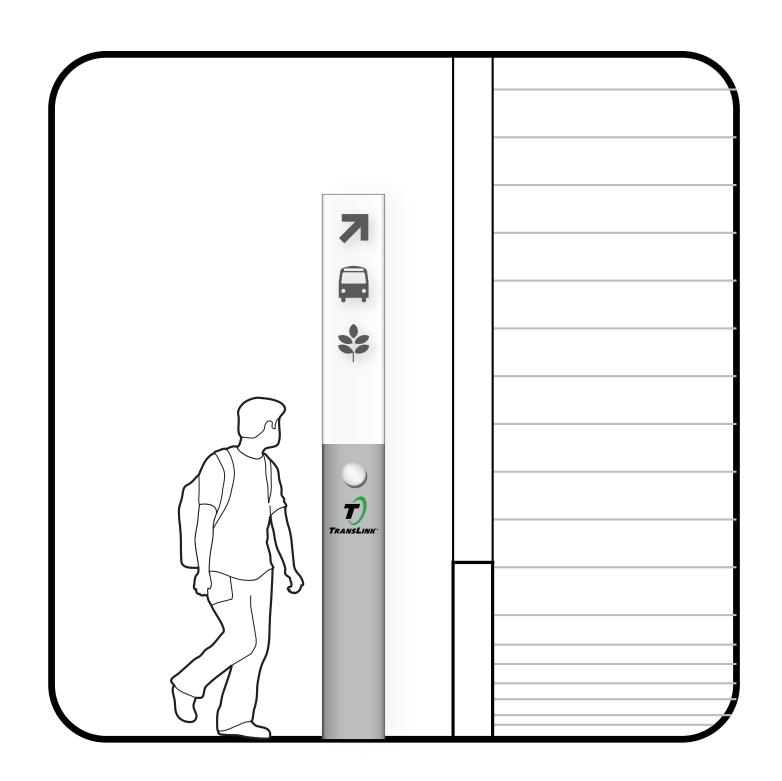

VIEW: ROOF GARDEN DIRECTIONAL ID (R-1) SCALE : NTS



SKETCH: ROOF GARDEN DIRECTIONAL ID (R-1) SCALE: 1/2" = 1'-0"



PLAN: ROOF GARDEN DIRECTIONAL ID (R-1) SCALE: 1/2" = 1'-0"



FRONT ELEVATION: ROOF GARDEN DIRECTIONAL ID (R-1) SCALE: 1/2" = 1'-0"





SKETCH: ROOF GARDEN EN ROUTE PYLON (PS-5/PS-6) SCALE: 1/4" = 1'-0"



PLAN: ROOF GARDEN EN ROUTE PYLON (PS-5/PS-6)

SCALE: 1/2" = 1'-0"



FRONT ELEVATION : ROOF GARDEN EN ROUTE PYLON (PS-5/PS-6) SCALE : 1/2" = 1'-0"

ROOF GARDEN > ID / ORIENTATION > **ROOF GARDEN INTERPRETIVE GRAPHIS (R-2)** 



SKETCH: ROOF GARDEN INTERPRETIVE GRAPHICS (R-2) SCALE: 1/4" = 1'-0"



# RETAIL SIGN



| RETAIL SIGNAGE STANDARD> |  |  |  |  |
|--------------------------|--|--|--|--|
| STORE ID & BLADE SIGN    |  |  |  |  |





# 03 SCENARIO







































#### 03 **SCENARIO**

## Icon + Logo Options





































## Icon + Logo Options

#### **OPTION 1**













#### **OPTION 2**















#### **OPTION 3**



#### **OPTION 4**





















#### 03 **SCENARIO**

















#### 03 Grand Hall to Roof Garden

### 03 Grand Hall to Roof Garden





### 03 Grand Hall to Roof Garden





## 03 Grand Hall to Roof Garden





## 03 Grand Hall to Roof Garden







## 04 INFORMATION / INTERFACE

#### 04 INFORMATION / INTERFACE

## Information Signage



#### 04 INFORMATION / INTERFACE

## Interface Diagram









Elevator

















Ticket Agent





## 05 I CONTENT

#### **Font**

ABCDEFGHIJKLMNOPQRSTUVWXYZ abcdefghijklmnopqrstuvwxyz 0123456789

Frutiger 45 Light

ABCDEFGHI