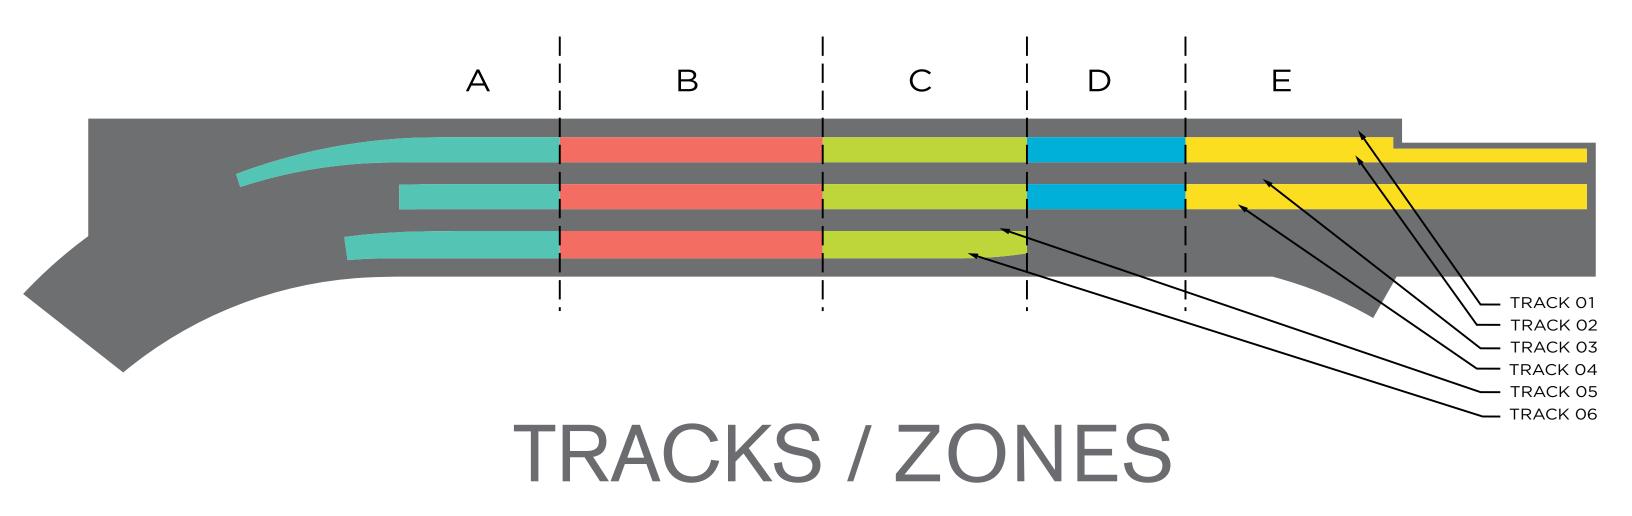

narios**
- 04 Information/Interface
- 05 iContent







## 01 CONCEPTS

#### Strategies 01: Progressive Disclosure



Progressive disclosure is the technique of exposing complex information in a logical sequence as needed to users.

It's a wayfinding design technique that maintains a user's attention by reducing clutter, confusion, and cognitive workload.

#### Strategies 02 : Icon Based Message



"Icon-based" wayfinding system usable by all people, to the greatest extent possible, without the need for extra verbal explanations.

#### 01 **CONCEPT**

#### Look & Feel



TOP



- Mostly Static
- Internally Illuminated

#### **BOTTOM**



- Floor Mounted
- Data / Power Supply
- Servicing Access



#### Ground Floor



### CITY GRID





#### GATES



#### NARRATIVE



#### BOARDING ZONES





## 02 SIGN TYPES







**GARDEN** 



## ID / ORIENTATION



ELEVATION : GIANT PYLON (PS-1) & ROOF PARK ID (R-1) SCALE : 1/8" = 1'-0"

SCALE: 1/2" = 1'-0"



| TRANSIT WAYFINDING > ID ORIENTATION > |  |
|---------------------------------------|--|
| DESTINATION ID                        |  |

#### TRANSBAY TRANSIT CENTER

TRANSBAY TRANSIT CENTER

FRUTIGER BOLD

#### TRANSBAY TRANSIT CENTER

HELVETICA BOLD

TIMES NEW ROMAN BOLD

#### TRANSBAY TRANSIT CENTER

FRONT ELEVATION: DESTINATION ID (D-1)









# **A-2**



| TRANSIT WAYFINDING > EN ROUTE > |  |
|---------------------------------|--|
| PYLON                           |  |



AXONOMETRIC VIEW: PYLON (PS2, PS3, PS4) SCALE: NTS



PLAN: PYLON (PS2, PS3, PS4) SCALE: 1/2" = 1'-0"



SKETCH: PYLON (PS2, PS3, PS4) SCALE: 1/4" = 1'-0