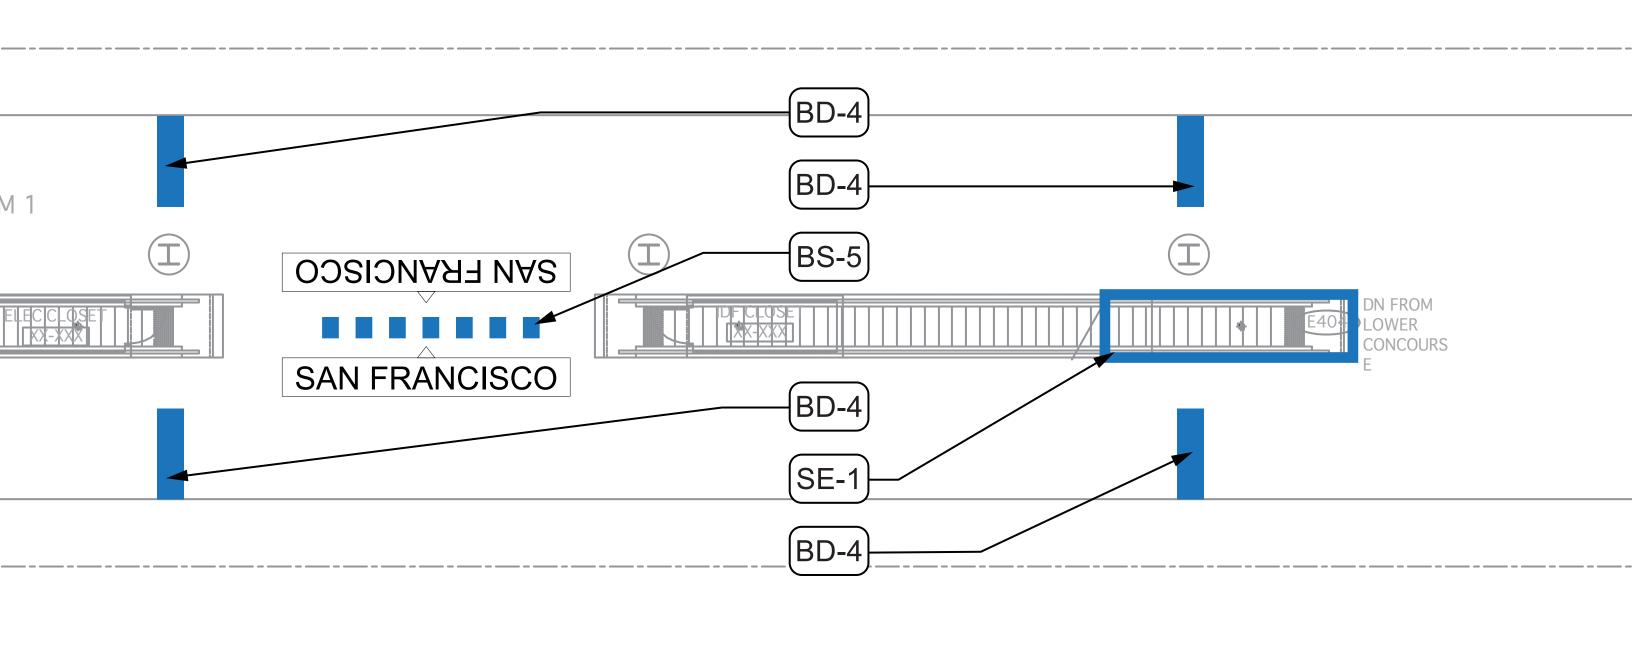

## B2 Platform

#### **B2** Platform

0

#### **B2** Platform

C

#### **B2** Platform