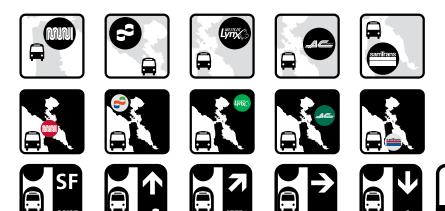

## Icon + Logo Options

#### **OPTION 1**

#### **OPTION 2**

#### **OPTION 3**

#### **OPTION 4**