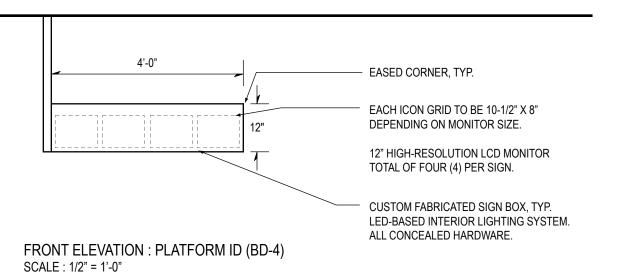

SKETCH: ESCALATOR SIGN (SE-1) SCALE: 1/4" = 1'-0"

| TRANSIT WAYFINDING > EMBARK / DISEMBARK > |  |
|-------------------------------------------|--|
| PLATFORM ID (BD-4)                        |  |

STRUCTURAL SUPPORT. TO CEILING 12" 4"

SIDE ELEVATION: STATION ID SIGN (BS-5)

SCALE: 1/2" = 1'-0"

SKETCH: STATION ID SIGN (BS-5) SCALE: 1/4" = 1'-0"

| TRANSIT WAYFINDING > EMBARK / DISEMBARK > |  | TRANSIT WAYFINDING > EMBARK / DISEMBARK > |  | TRANSIT WAYFINDING > EMBARK / DISEMBARK > |  |
|-------------------------------------------|--|-------------------------------------------|--|-------------------------------------------|--|
| PLATFORM ID (BD-4)                        |  | ESCALATOR SIGN (SE-1)                     |  | STATION ID SIGN (BS-5)                    |  |