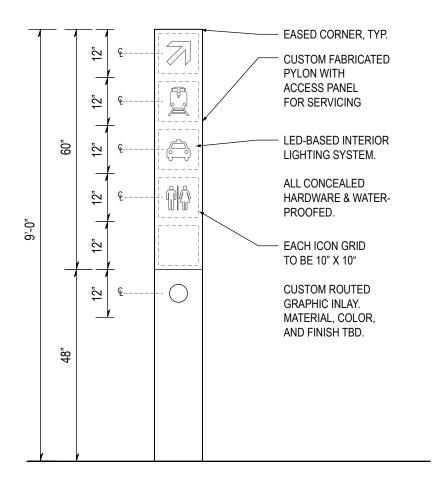

# **A-2**

| TRANSIT WAYFINDING > EN ROUTE > |  |
|---------------------------------|--|
| PYLON                           |  |

AXONOMETRIC VIEW: PYLON (PS2, PS3, PS4) SCALE: NTS

PLAN: PYLON (PS2, PS3, PS4) SCALE: 1/2" = 1'-0"

SKETCH: PYLON (PS2, PS3, PS4) SCALE: 1/4" = 1'-0"

SKETCH: PYLON (PS2, PS3, PS4) SCALE: 1/4" = 1'-0"

FRONT ELEVATION: PYLON (PS2, PS3, PS4) SCALE: 1/2" = 1'-0"

SIDE ELEVATION: STATIC BLADE (BS-1/BS-2/BS-3/BS-4)