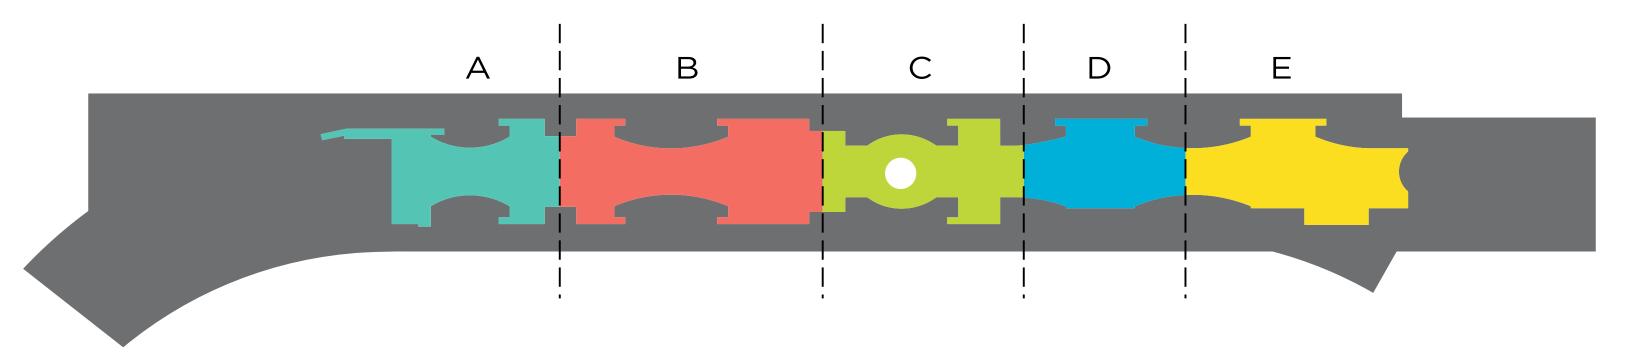

2 Sign Types
- 03 **Scenarios**
- 04 Information/Interface
- 05 iContent







## 01 CONCEPTS

#### Strategies 01: Progressive Disclosure



Progressive disclosure is the technique of exposing complex information in a logical sequence as needed to users.

It's a wayfinding design technique that maintains a user's attention by reducing clutter, confusion, and cognitive workload.

#### Strategies 02 : Icon Based Message



"Icon-based" wayfinding system usable by all people, to the greatest extent possible, without the need for extra verbal explanations.

#### 01 **CONCEPT**

#### Look & Feel



TOP



- Mostly Static
- Internally Illuminated

#### **BOTTOM**



- Floor Mounted
- Data / Power Supply
- Servicing Access



#### Ground Floor



### CITY GRID





#### GATES



#### NARRATIVE



#### BOARDING ZONES





## 02 SIGN TYPES







**GARDEN** 



## ID / ORIENTATION



ELEVATION : GIANT PYLON (PS-1) & ROOF PARK ID (R-1) SCALE : 1/8" = 1'-0"

SCALE: 1/2" = 1'-0"



| TRANSIT WAYFINDING > ID ORIENTATION > |  |
|---------------------------------------|--|
| DESTINATION ID                        |  |

#### TRANSBAY TRANSIT CENTER

TRANSBAY TRANSIT CENTER

FRUTIGER BOLD

#### TRANSBAY TRANSIT CENTER

HELVETICA BOLD

TIMES NEW ROMAN BOLD

#### TRANSBAY TRANSIT CENTER

FRONT ELEVATION: DESTINATION ID (D-1)









# **A-2**



| TRANSIT WAYFINDING > EN ROUTE > |  |
|---------------------------------|--|
| PYLON                           |  |



AXONOMETRIC VIEW: PYLON (PS2, PS3, PS4) SCALE: NTS



PLAN: PYLON (PS2, PS3, PS4) SCALE: 1/2" = 1'-0"



SKETCH: PYLON (PS2, PS3,