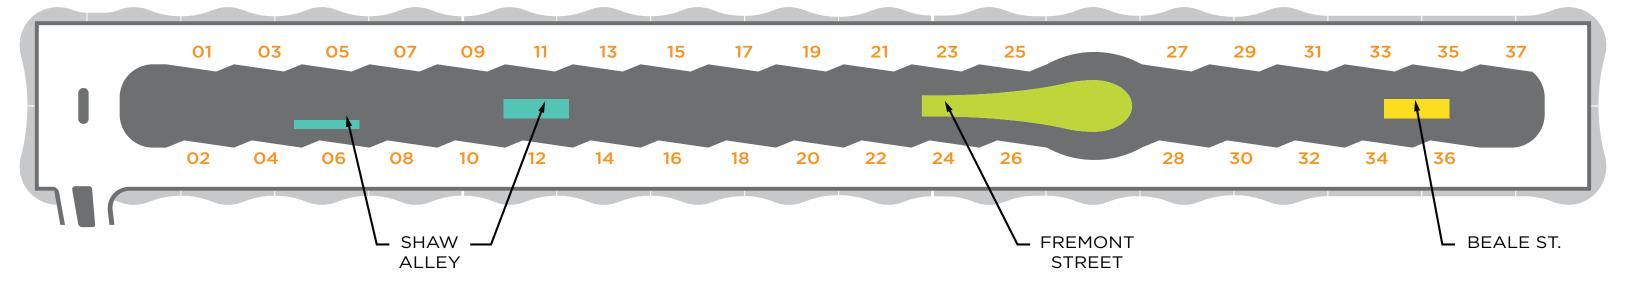

#### CONTENTS

- 01 Concepts
- 02 Sign Types
- 03 **Scenarios**
- 04 Information/Interface
- 05 iContent







## 01 CONCEPTS

#### Strategies 01: Progressive Disclosure



Progressive disclosure is the technique of exposing complex information in a logical sequence as needed to users.

It's a wayfinding design technique that maintains a user's attention by reducing clutter, confusion, and cognitive workload.

#### Strategies 02 : Icon Based Message



"Icon-based" wayfinding system usable by all people, to the greatest extent possible, without the need for extra verbal explanations.

#### 01 **CONCEPT**

#### Look & Feel



TOP



- Mostly Static
- Internally Illuminated

#### **BOTTOM**



- Floor Mounted
- Data / Power Supply
- Servicing Access



#### Ground Floor



### CITY GRID





#### GATES



#### NARRATIVE



#### BOARDING ZONES





## 02 SIGN TYPES







**GARDEN** 



## ID / ORIENTATION



ELEVATION : GIANT PYLON (PS-1) & ROOF PARK ID (R-1) SCALE : 1/8" = 1'-0"

SCALE: 1/2" = 1'-0"



| TRANSIT WAYFINDING > ID ORIENTATION > |  |
|---------------------------------------|--|
| DESTINATION ID                        |  |

#### TRANSBAY TRANSIT CENTER

TRANSBAY TRANSIT CENTER

FRUTIGER BOLD

#### TRANSBAY TRANSIT CENTER

HELVETICA BOLD

TIMES NEW ROMAN BOLD

#### TRANSBAY TRANSIT CENTER

FRONT ELEVATION: DESTINATION ID (D-1)









# **A-2**



| TRANSIT WAYFINDING > EN ROUTE > |  |
|---------------------------------|--|
| PYLON                           |  |



AXONOMETRIC VIEW: PYLON (PS2, PS3, PS4) SCALE: NTS



PLAN: PYLON (PS2, PS3, PS4) SCALE: 1/2" = 1'