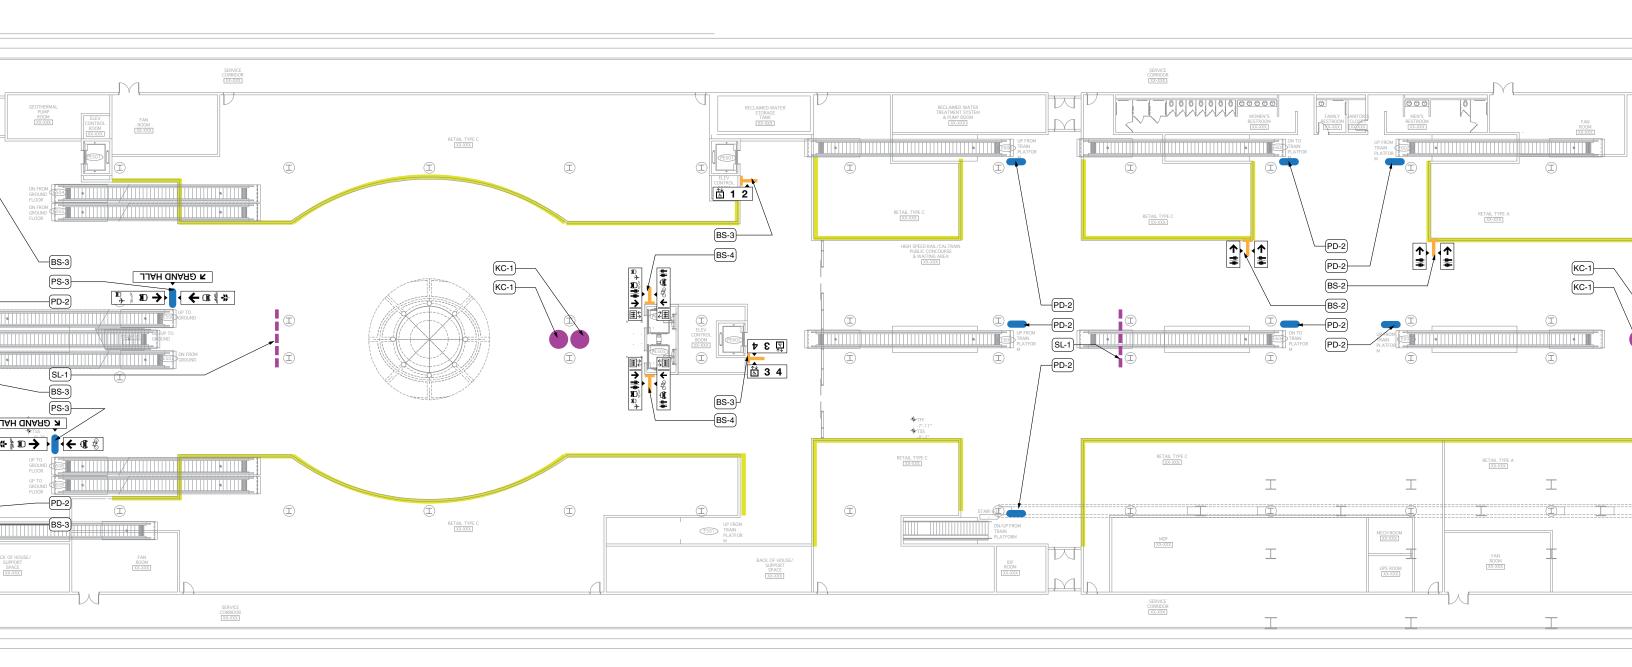

yz 0123456789

Frutiger 45 Light

ABCDEFGHIJKLMNOPQRSTUVWXYZ abcdefghijklmnopqrstuvwxyz 0123456789

Frutiger 55 Roman

ABCDEFGHIJKLMNOPQRSTUVWXYZ abcdefghijklmnopqrstuvwxyz 0123456789

Frutiger 65 Bold

ABCDEFGHIJKLMNOPQRSTUVWXYZ abcdefghijklmnopqrstuvwxyz 0123456789

Frutiger 75 Black



#### 05 i CONTENT

#### Icons































































































































































#### 05 i CONTENT

## Logos

































































PMS 3298











































# Appendix SIGN LOCATIONS











#### 3 Bus Deck







#### 3 Bus Deck



#### 3 Bus Deck



## 4 Roof Garden







## 4 Roof Garden







## 4 Roof Garden



















## B2 Platform



#### **B2** Platform





0

#### **B2** Platform



C

#### **B2** Platform