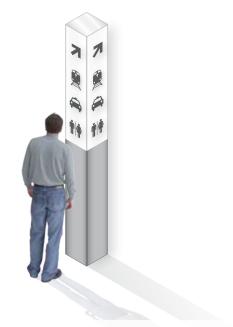

# **A-2**

| TRANSIT WAYFINDING > EN ROUTE > |  |
|---------------------------------|--|
| PYLON                           |  |

AXONOMETRIC VIEW: PYLON (PS2, PS3, PS4) SCALE: NTS

PLAN: PYLON (PS2, PS3, PS4) SCALE: 1/2" = 1'-0"

SKETCH: PYLON (PS2, PS3, PS4) SCALE: 1/4" = 1'-0"

SKETCH: PYLON (PS2, PS3, PS4) SCALE: 1/4" = 1'-0"

FRONT ELEVATION: PYLON (PS2, PS3, PS4) SCALE: 1/2" = 1'-0"

SIDE ELEVATION: STATIC BLADE (BS-1/BS-2/BS-3/BS-4)