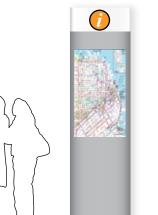

## INFORMATION

TRANSIT WAYFINDING > INFORMATION > **INFORMATION KIOSK** (KT-1/ KT-2/ KC-1/ KP-1/ KP-2)

30" KT-1 KP-1

PLAN: INFORMATION KIOSK (KT-1/ KT-2/ KC-1/ KP-1/ KP-2)

SCALE: 1/2" = 1'-0"

FRONT ELEVATION: INFORMATION KIOSK (KT-1/ KT-2/ KC-1/ KP-1/ KP-2)

SCALE: 1/2" = 1'-0"

KT-1 SINGLE SIDED TOUCH SCREEN

**KIOSK TYPES** 

KT-2 DOUBLE SIDED TOUCH SCREEN

LCD DISPLAY
NO TOUCH SCREEN KP-2 DOUBLE SIDED LCD DISPLAY
NO TOUCH SCREEN

KP-1 SINGLE SIDED

TOUCH SCREEN ONE SIDE LCD