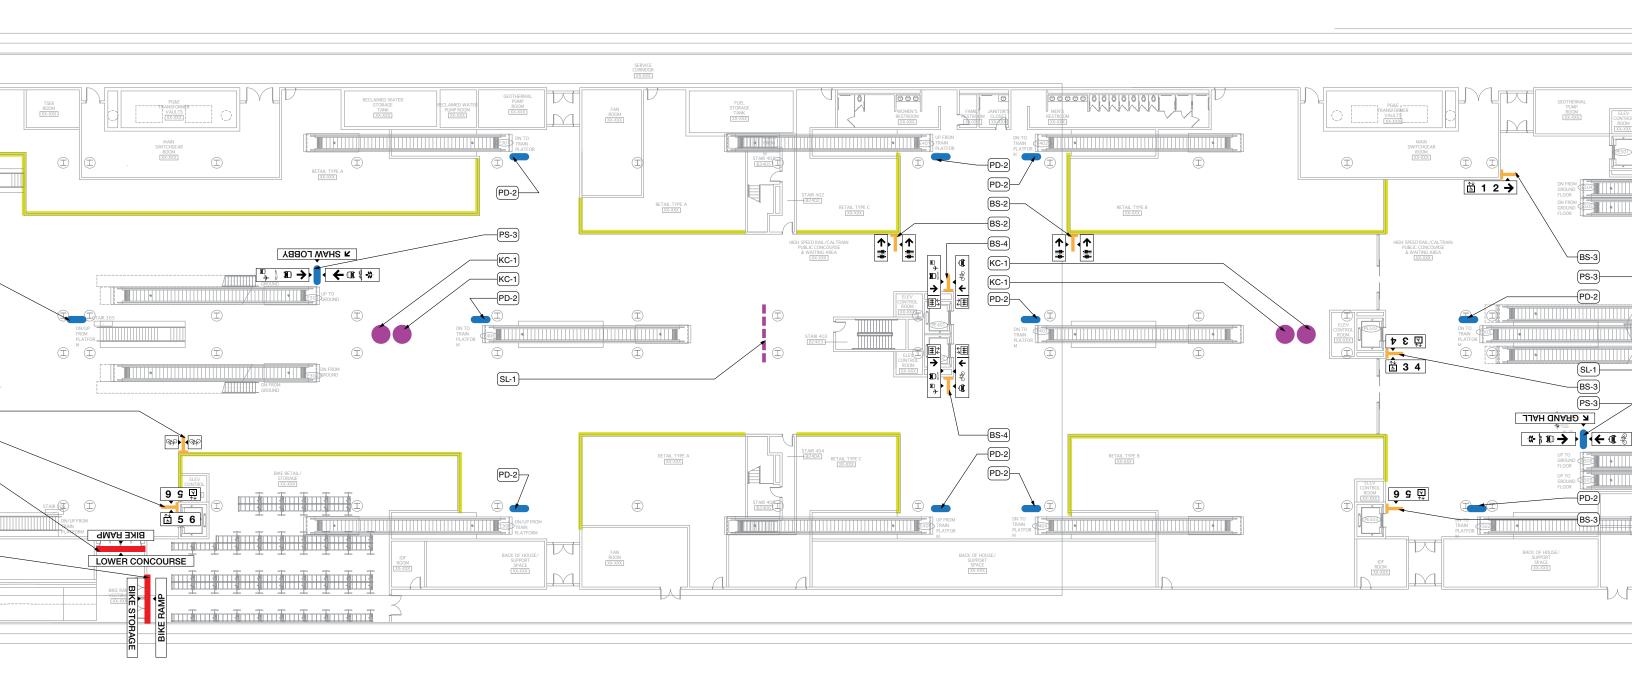

uvwxyz 0123456789

Frutiger 45 Light

ABCDEFGHIJKLMNOPQRSTUVWXYZ abcdefghijklmnopqrstuvwxyz 0123456789

Frutiger 55 Roman

ABCDEFGHIJKLMNOPQRSTUVWXYZ abcdefghijklmnopqrstuvwxyz 0123456789

Frutiger 65 Bold

ABCDEFGHIJKLMNOPQRSTUVWXYZ abcdefghijklmnopqrstuvwxyz 0123456789

Frutiger 75 Black



#### 05 i CONTENT

#### Icons































































































































































#### 05 i CONTENT

## Logos

































































PMS 3298











































# Appendix SIGN LOCATIONS











#### 3 Bus Deck







#### 3 Bus Deck



#### 3 Bus Deck



## 4 Roof Garden







## 4 Roof Garden







## 4 Roof Garden



















## B2 Platform



#### **B2** Platform





0

#### **B2** Platform



C

#### **B2** Platform