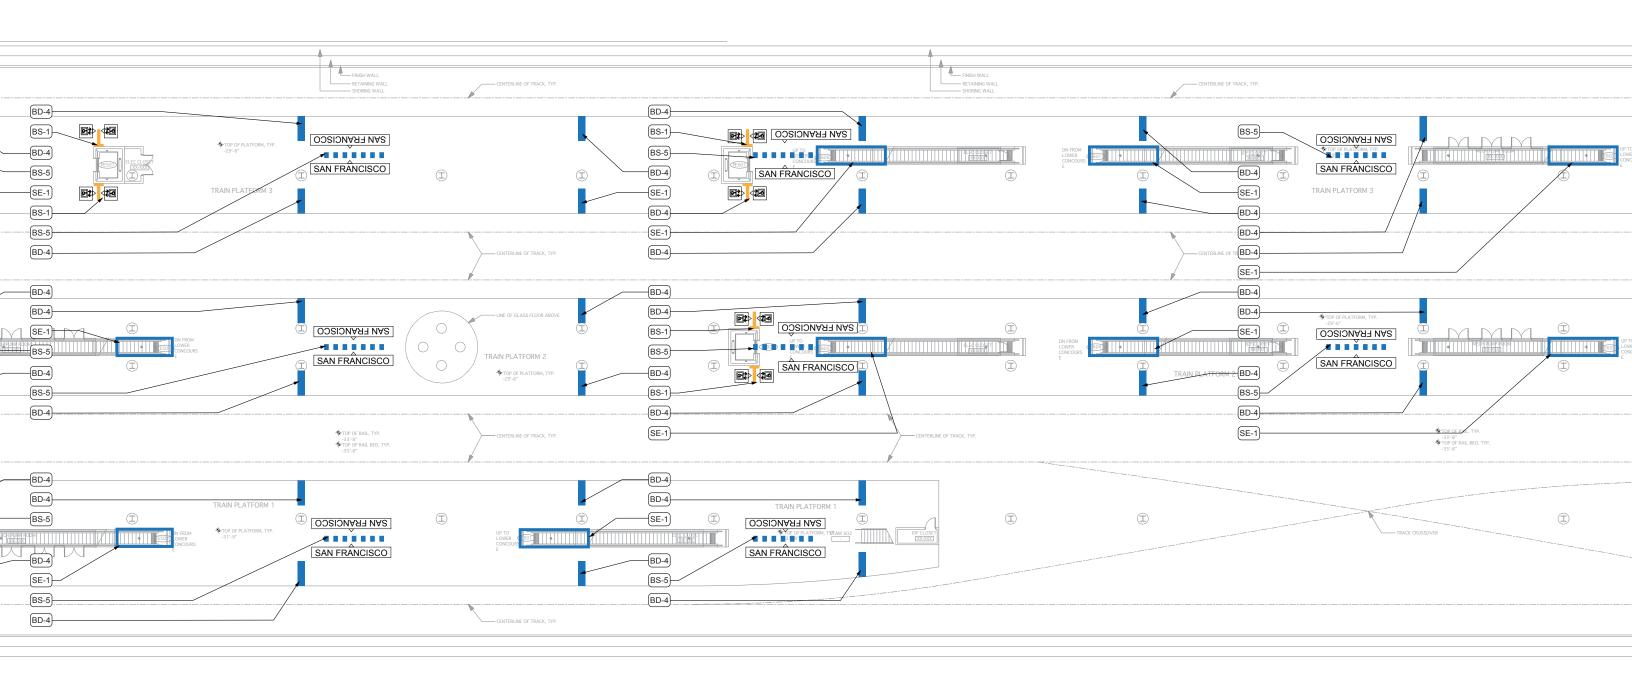

## B2 Platform

#### **B2** Platform

0

#### **B2** Platform

C

#### **B2** Platform