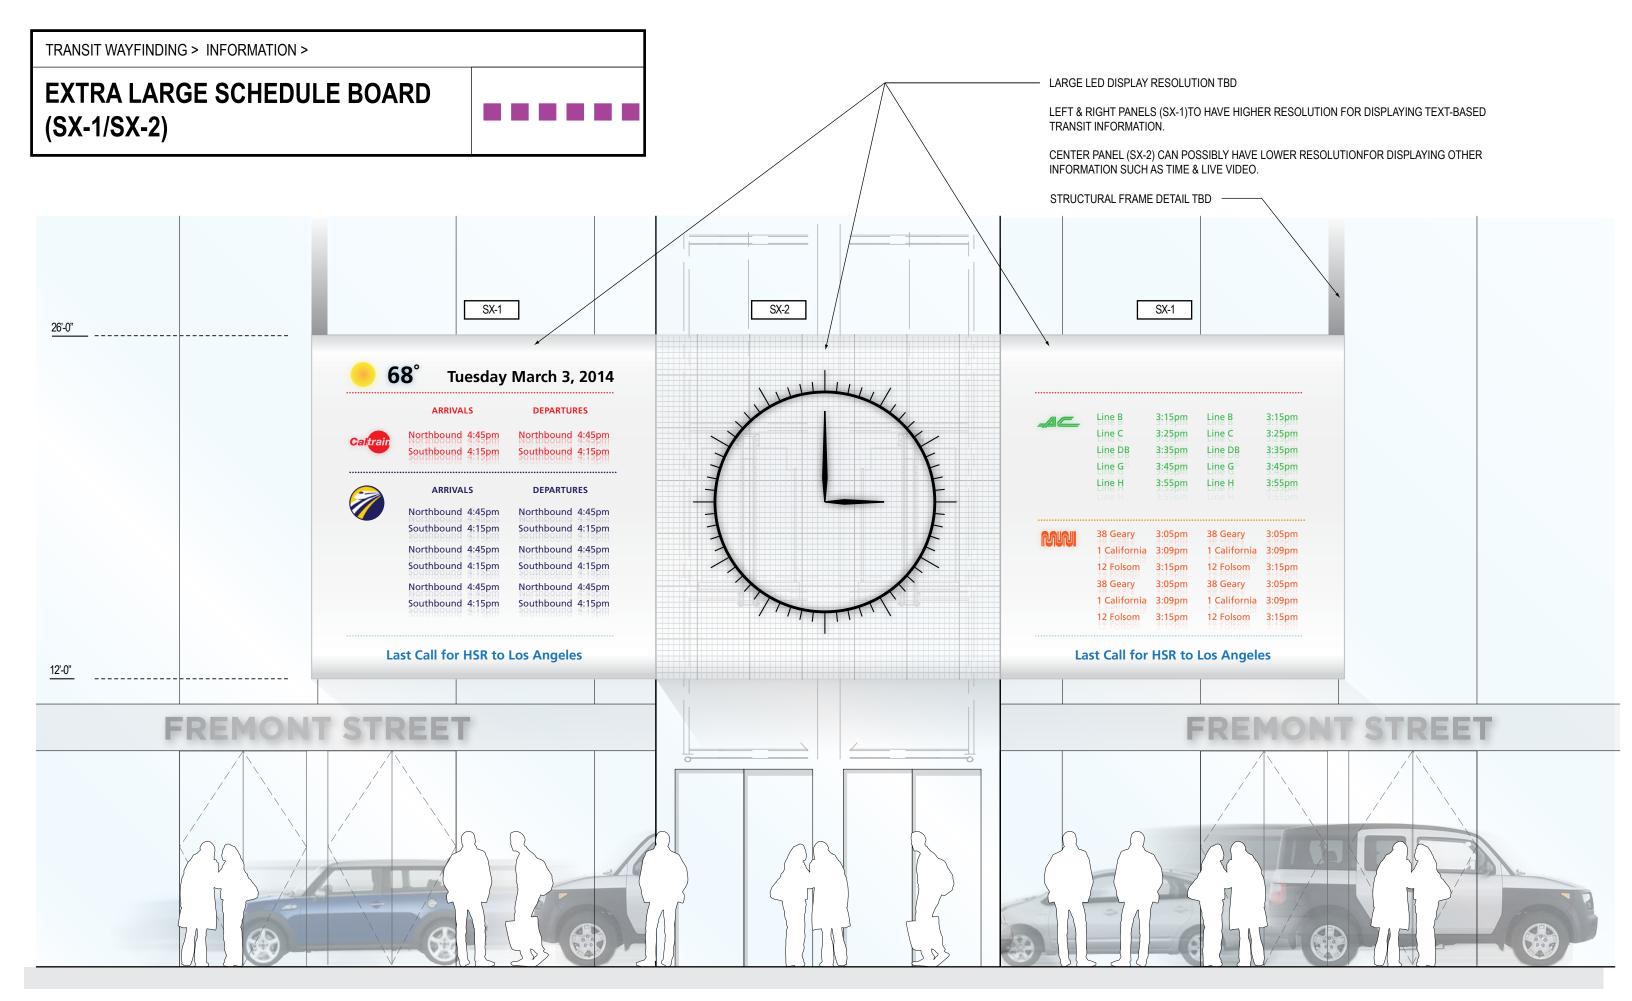

SKETCH: EXTRA LARGE SCHEDULE BOARD (SX-1/SX-2)

| TRANSIT WAYFINDING > INFORMATION >                  |  |
|-----------------------------------------------------|--|
| INFORMATION KIOSK<br>(KT-1/ KT-2/ KC-1/ KP-1/ KP-2) |  |

| TRANSIT WAYFINDING > INFORMATION >        |  |
|-------------------------------------------|--|
| TICKETS / INFORMATION KIOSK (TL-1 / TS-1) |  |

EXTRA LARGE SCHEDULE BOARD (SX-1/SX-2)

SKETCH: MEDIUM SCHEDULE BOARD (SM-1) SCALE: 1/4" = 1'-0"