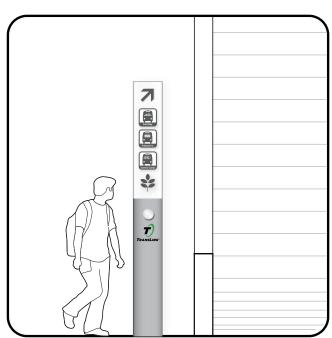

DEN DIRECTIONAL ID (R-1) SCALE: 1/2" = 1'-0"



PLAN: ROOF GARDEN DIRECTIONAL ID (R-1) SCALE: 1/2" = 1'-0"



FRONT ELEVATION: ROOF GARDEN DIRECTIONAL ID (R-1) SCALE: 1/2" = 1'-0"





SKETCH: ROOF GARDEN EN ROUTE PYLON (PS-5/PS-6) SCALE: 1/4" = 1'-0"



PLAN: ROOF GARDEN EN ROUTE PYLON (PS-5/PS-6)

SCALE: 1/2" = 1'-0"



FRONT ELEVATION : ROOF GARDEN EN ROUTE PYLON (PS-5/PS-6) SCALE : 1/2" = 1'-0"

ROOF GARDEN > ID / ORIENTATION > **ROOF GARDEN INTERPRETIVE GRAPHIS (R-2)** 



SKETCH: ROOF GARDEN INTERPRETIVE GRAPHICS (R-2) SCALE: 1/4" = 1'-0"



# RETAIL SIGN



| RETAIL SIGNAGE STANDARD> |  |  |  |  |
|--------------------------|--|--|--|--|
| STORE ID & BLADE SIGN    |  |  |  |  |





# 03 SCENARIO







































#### 03 **SCENARIO**

## Icon + Logo Options





































## Icon + Logo Options

#### **OPTION 1**













#### **OPTION 2**















#### **OPTION 3**



#### **OPTION 4**





















#### 03 **SCENARIO**

















#### 03 Grand Hall to Roof Garden

### 03 Grand Hall to Roof Garden





### 03 Grand Hall to Roof Garden





## 03 Grand Hall to Roof Garden





## 03 Grand Hall to Roof Garden







## 04 INFORMATION / INTERFACE

#### 04 INFORMATION / INTERFACE

## Information Signage



#### 04 INFORMATION / INTERFACE

## Interface Diagram









Elevator

















Ticket Agent





## 05 I CONTENT

#### **Font**

ABCDEFGHIJKLMNOPQRSTUVWXYZ abcdefghijklmnopqrstuvwxyz 0123456789

Frutiger 45 Light

ABCDEFGHIJKLMNOPQRSTUVWXYZ abcdefghijklmnopqrstuvwxyz 0123456789

Frutiger 55 R