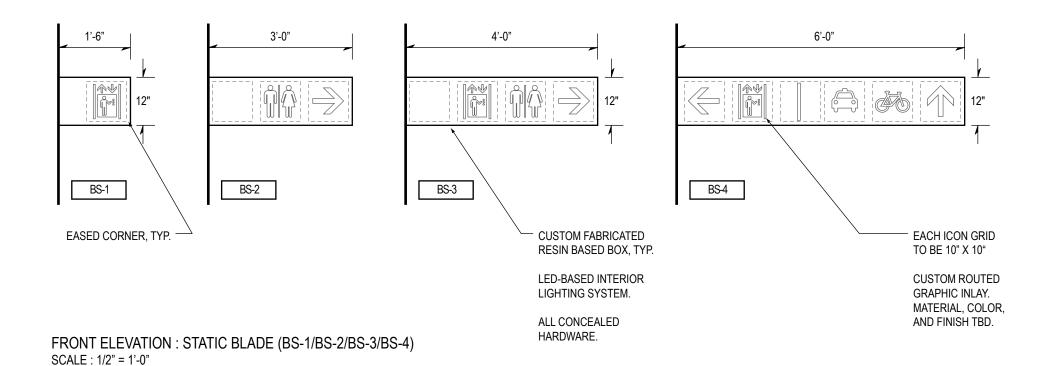

SKETCH: PYLON (PS2, PS3, PS4) SCALE: 1/4" = 1'-0"

SKETCH: PYLON (PS2, PS3, PS4) SCALE: 1/4" = 1'-0"

FRONT ELEVATION: PYLON (PS2, PS3, PS4) SCALE: 1/2" = 1'-0"

SIDE ELEVATION: STATIC BLADE (BS-1/BS-2/BS-3/BS-4)

SCALE: 1/2" = 1'-0"

SKETCH: STATIC BLADE (BS-1/BS-2/BS-3/BS-4/BS-5) SCALE: 1/4" = 1'-0"

| TRANSIT WAYFINDING > EN ROUTE >       |   | TRANSIT WAYFINDING > EN ROUTE > |  |
|---------------------------------------|---|---------------------------------|--|
| STATIC BLADE<br>(BS-1/BS-2/BS-3/BS-4) | - | PYLON                           |  |