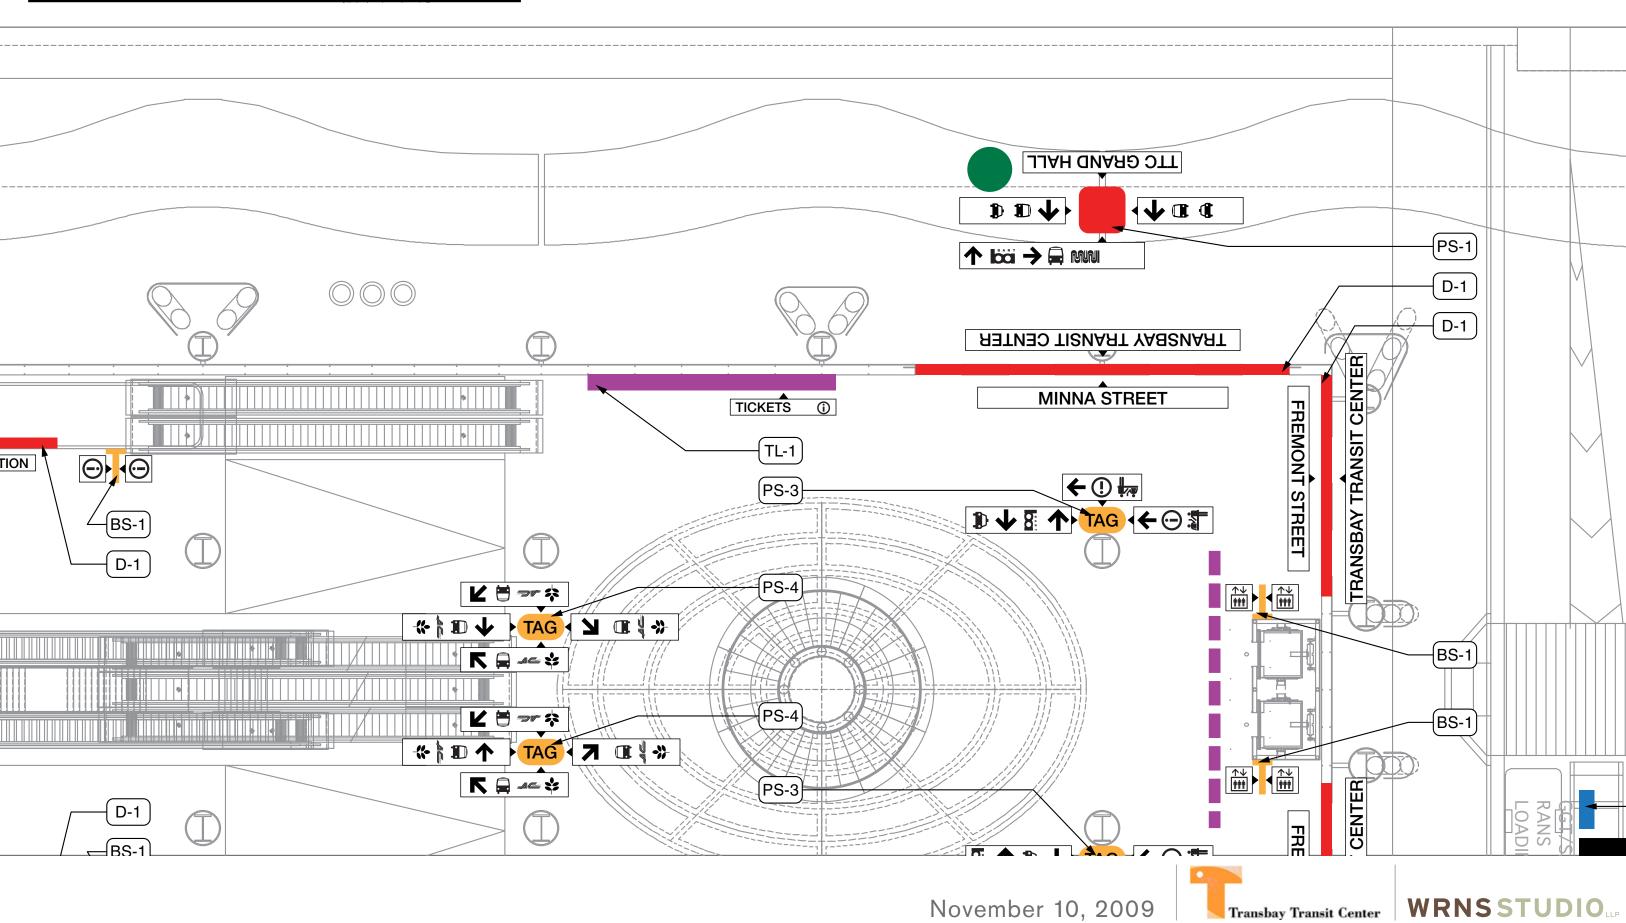

tra verbal explanations.

#### 01 **CONCEPT**

#### Look & Feel



TOP



- Mostly Static
- Internally Illuminated

#### **BOTTOM**



- Floor Mounted
- Data / Power Supply
- Servicing Access



#### Ground Floor



### CITY GRID





#### GATES



#### NARRATIVE



#### BOARDING ZONES





## 02 SIGN TYPES







**GARDEN** 



## ID / ORIENTATION



ELEVATION : GIANT PYLON (PS-1) & ROOF PARK ID (R-1) SCALE : 1/8" = 1'-0"

SCALE: 1/2" = 1'-0"



| TRANSIT WAYFINDING > ID ORIENTATION > |  |
|---------------------------------------|--|
| DESTINATION ID                        |  |

#### TRANSBAY TRANSIT CENTER

TRANSBAY TRANSIT CENTER

FRUTIGER BOLD

#### TRANSBAY TRANSIT CENTER

HELVETICA BOLD

TIMES NEW ROMAN BOLD

#### TRANSBAY TRANSIT CENTER

FRONT ELEVATION: DESTINATION ID (D-1)









# **A-2**



| TRANSIT WAYFINDING > EN ROUTE > |  |
|---------------------------------|--|
| PYLON                           |  |



AXONOMETRIC VIEW: PYLON (PS2, PS3, PS4) SCALE: NTS



PLAN: PYLON (PS2, PS3, PS4) SCALE: 1/2" = 1'-0"



SKETCH: PYLON (PS2, PS3, PS4) SCALE: 1/4" = 1'-0"



SKETCH: PYLON (PS2, PS3, PS4) SCALE: 1/4" = 1'-0"



FRONT ELEVATION: PYLON (PS2, PS3, PS4) SCALE: 1/2" = 1'-0"







SIDE ELEVATION: STATIC BLADE (BS-1/BS-2/BS-3/BS-4)

SCALE: 1/2" = 1'-0"



SKETCH: STATIC BLADE (BS-1/BS-2/BS-3/BS-4/BS-5) SCALE: 1/4" = 1'-0"

| TRANSIT WAYFINDING > EN ROUTE >       |   | TRANSIT WAYFINDING > EN ROUTE > |  |
|---------------------------------------|---|---------------------------------|--|
| STATIC BLADE<br>(BS-1/BS-2/BS-3/BS-4) | - | PYLON