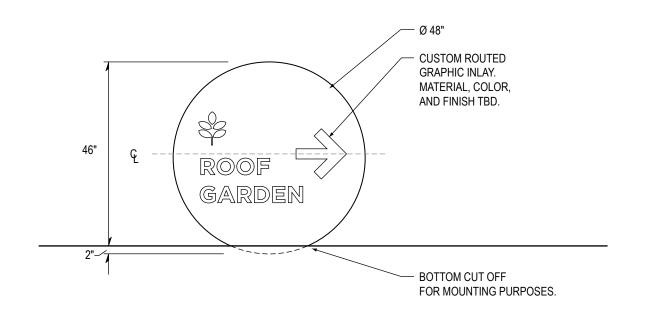

FRONT ELEVATION: ROOF GARDEN DIRECTIONAL ID (R-1) SCALE: 1/2" = 1'-0"

SKETCH: ROOF GARDEN EN ROUTE PYLON (PS-5/PS-6) SCALE: 1/4" = 1'-0"

PLAN: ROOF GARDEN EN ROUTE PYLON (PS-5/PS-6)

SCALE: 1/2" = 1'-0"

FRONT ELEVATION : ROOF GARDEN EN ROUTE PYLON (PS-5/PS-6) SCALE : 1/2" = 1'-0"