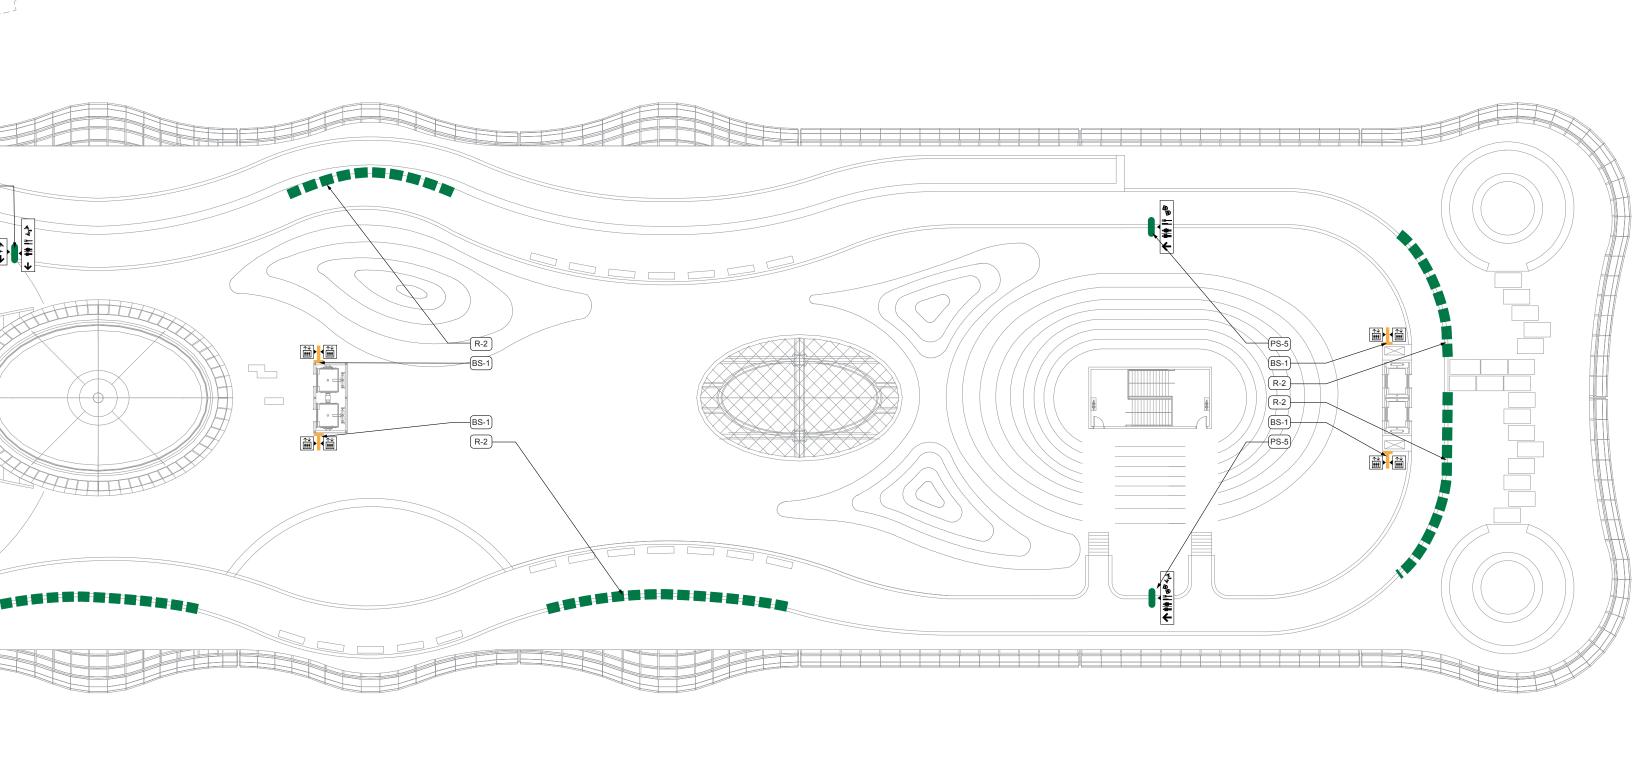

mnopqrstuvwxyz 0123456789

Frutiger 45 Light

ABCDEFGHIJKLMNOPQRSTUVWXYZ abcdefghijklmnopqrstuvwxyz 0123456789

Frutiger 55 Roman

ABCDEFGHIJKLMNOPQRSTUVWXYZ abcdefghijklmnopqrstuvwxyz 0123456789

Frutiger 65 Bold

ABCDEFGHIJKLMNOPQRSTUVWXYZ abcdefghijklmnopqrstuvwxyz 0123456789

Frutiger 75 Black



#### 05 i CONTENT

#### Icons































































































































































#### 05 i CONTENT

## Logos

































































PMS 3298











































# Appendix SIGN LOCATIONS











#### 3 Bus Deck







#### 3 Bus Deck



#### 3 Bus Deck



## 4 Roof Garden







## 4 Roof Garden







## 4 Roof Garden



















## B2 Platform



#### **B2** Platform





0

#### **B2** Platform



C

#### **B2** Platform