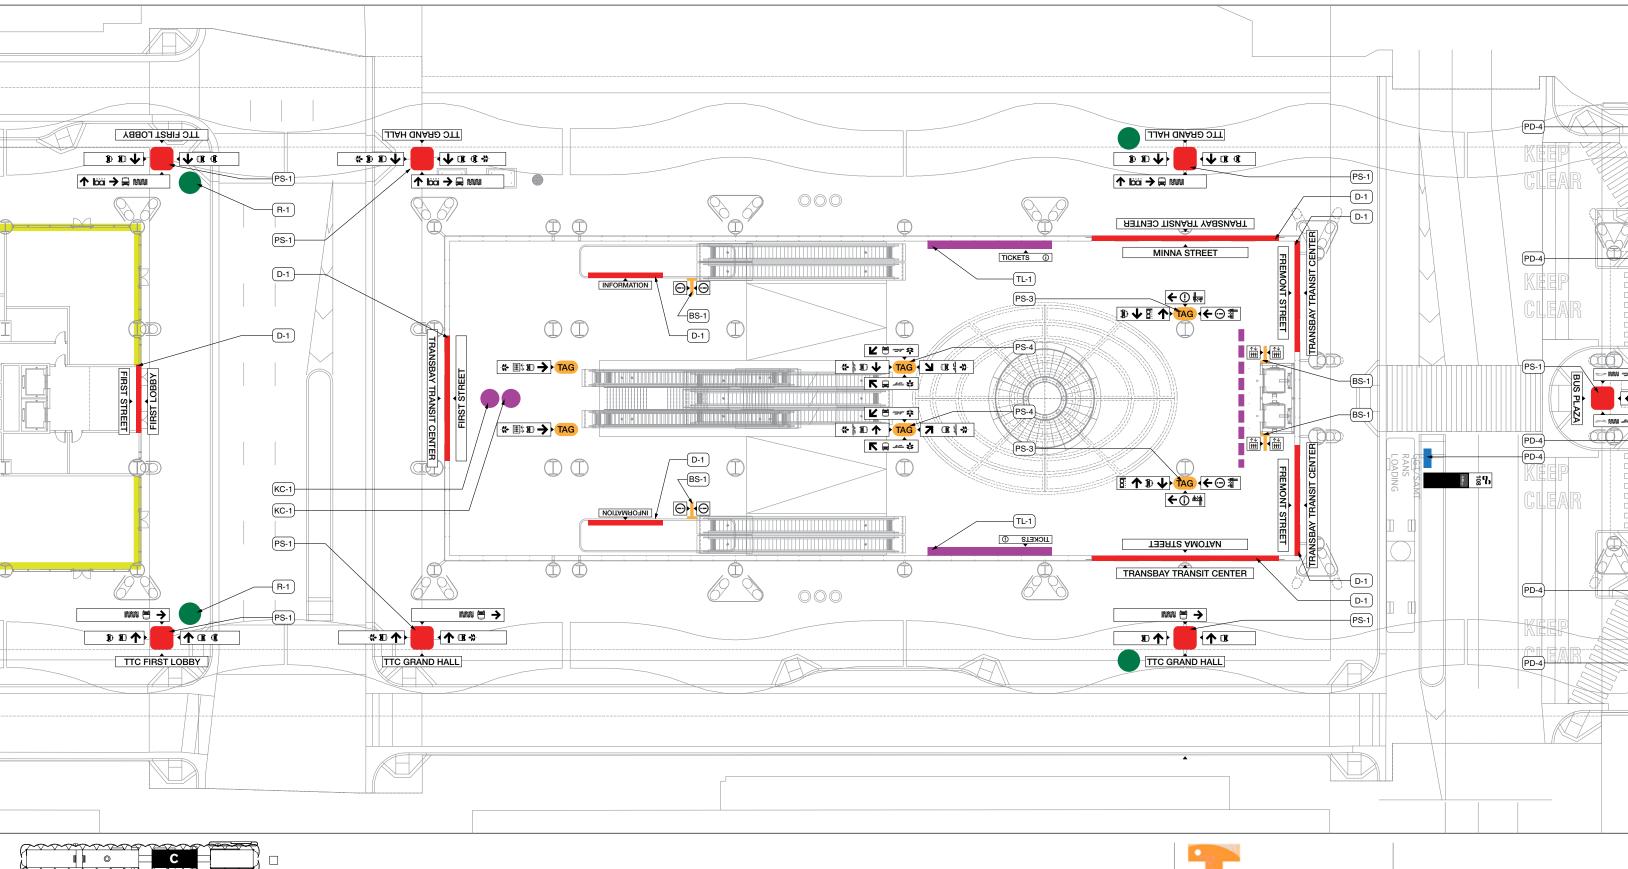

## B2 Platform

#### **B2** Platform

0

#### **B2** Platform

C

#### **B2** Platform