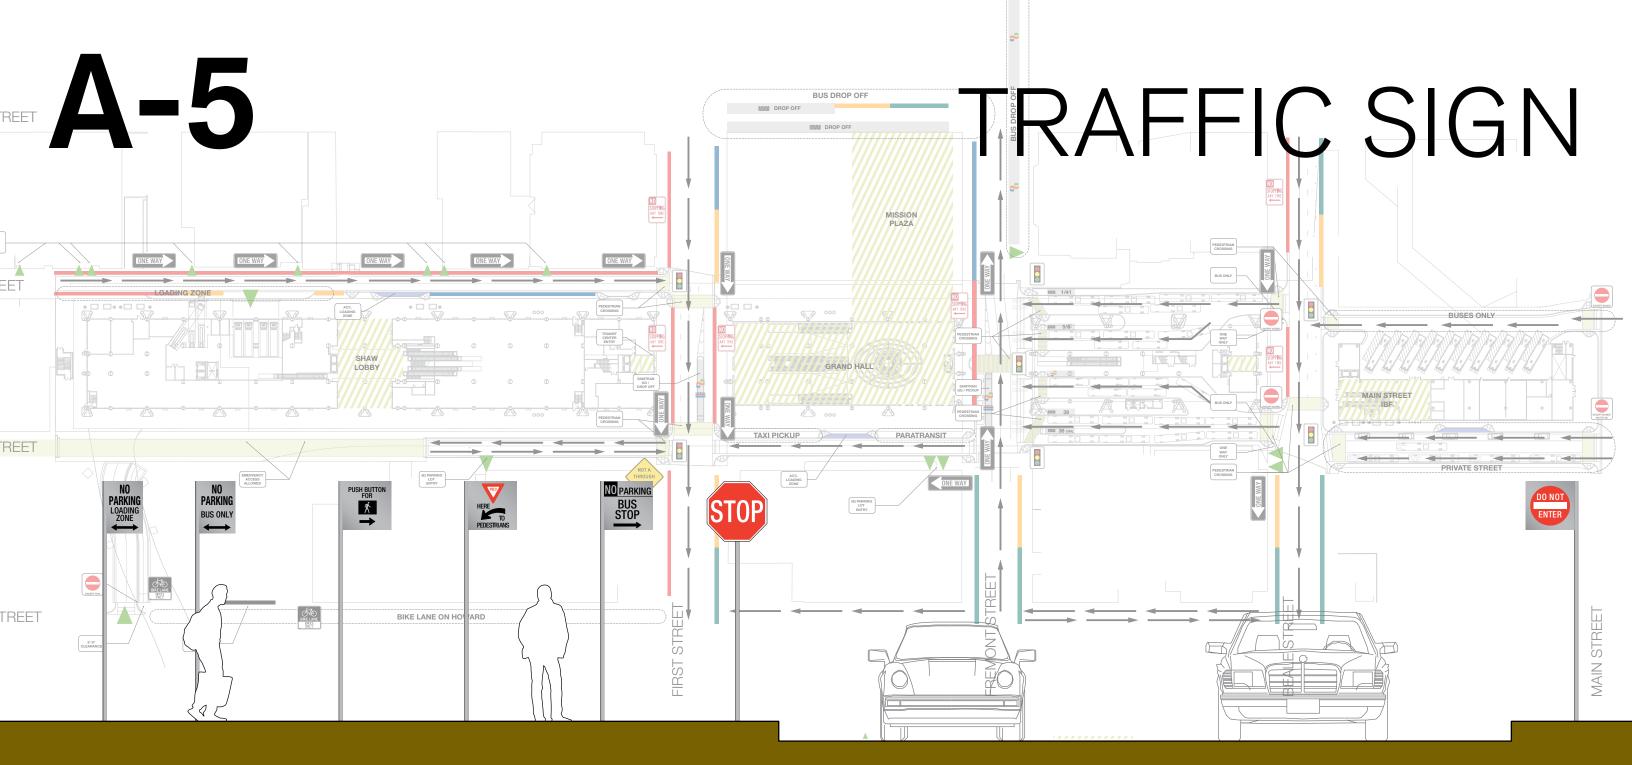

CALE: NTS



SKETCH: ESCALATOR SIGN (SE-1) SCALE: 1/4" = 1'-0"

| TRANSIT WAYFINDING > EMBARK / DISEMBARK > |  |
|-------------------------------------------|--|
| PLATFORM ID (BD-4)                        |  |



STRUCTURAL SUPPORT. TO CEILING 12" 4"

SIDE ELEVATION: STATION ID SIGN (BS-5)

SCALE: 1/2" = 1'-0"



SKETCH: STATION ID SIGN (BS-5) SCALE: 1/4" = 1'-0"

| TRANSIT WAYFINDING > EMBARK / DISEMBARK > |  | TRANSIT WAYFINDING > EMBARK / DISEMBARK > |  | TRANSIT WAYFINDING > EMBARK / DISEMBARK > |  |
|-------------------------------------------|--|-------------------------------------------|--|-------------------------------------------|--|
| PLATFORM ID (BD-4)                        |  | ESCALATOR SIGN (SE-1)                     |  | STATION ID SIGN (BS-5)                    |  |





TRAFFIC SIGNS



B

# ROOF GARDEN



#### ROOF GARDEN > ID / ORIENTATION > **ROOF GARDEN DIRECTIONAL ID (R-1)**



AXONOMETRIC VIEW: ROOF GARDEN DIRECTIONAL ID (R-1) SCALE : NTS



SKETCH: ROOF GARDEN DIRECTIONAL ID (R-1) SCALE: 1/2" = 1'-0"



PLAN: ROOF GARDEN DIRECTIONAL ID (R-1) SCALE: 1/2" = 1'-0"



FRONT ELEVATION: ROOF GARDEN DIRECTIONAL ID (R-1) SCALE: 1/2" = 1'-0"





SKETCH: ROOF GARDEN EN ROUTE PYLON (PS-5/PS-6) SCALE: 1/4" = 1'-0"



PLAN: ROOF GARDEN EN ROUTE PYLON (PS-5/PS-6)

SCALE: 1/2" = 1'-0"



FRONT ELEVATION : ROOF GARDEN EN ROUTE PYLON (PS-5/PS-6) SCALE : 1/2" = 1'-0"

ROOF GARDEN > ID / ORIENTATION > **ROOF GARDEN INTERPRETIVE GRAPHIS (R-2)** 



SKETCH: ROOF GARDEN INTERPRETIVE GRAPHICS (R-2) SCALE: 1/4" = 1'-0"



# RETAIL SIGN



| RETAIL SIGNAGE STANDARD> |