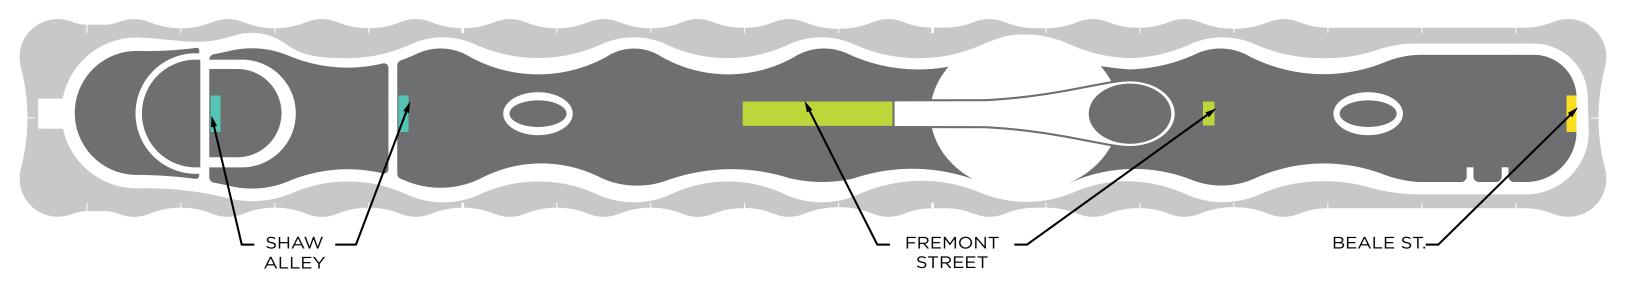

- 01 Concepts
- 02 Sign Types
- 03 **Scenarios**
- 04 Information/Interface
- 05 iContent







## 01 CONCEPTS

#### Strategies 01: Progressive Disclosure



Progressive disclosure is the technique of exposing complex information in a logical sequence as needed to users.

It's a wayfinding design technique that maintains a user's attention by reducing clutter, confusion, and cognitive workload.

#### Strategies 02 : Icon Based Message



"Icon-based" wayfinding system usable by all people, to the greatest extent possible, without the need for extra verbal explanations.

#### 01 **CONCEPT**

#### Look & Feel



TOP



- Mostly Static
- Internally Illuminated

#### **BOTTOM**



- Floor Mounted
- Data / Power Supply
- Servicing Access



#### Ground Floor



### CITY GRID





#### GATES



#### NARRATIVE



#### BOARDING ZONES





## 02 SIGN TYPES







**GARDEN** 



## ID / ORIENTATION



ELEVATION : GIANT PYLON (PS-1) & ROOF PARK ID (R-1) SCALE : 1/8" = 1'-0"

SCALE: 1/2" = 1'-0"



| TRANSIT WAYFINDING > ID ORIENTATION > |  |
|---------------------------------------|--|
| DESTINATION ID                        |  |

#### TRANSBAY TRANSIT CENTER

TRANSBAY TRANSIT CENTER

FRUTIGER BOLD

#### TRANSBAY TRANSIT CENTER

HELVETICA BOLD

TIMES NEW ROMAN BOLD

#### TRANSBAY TRANSIT CENTER

FRONT ELEVATION: DESTINATION ID (D-1)









# **A-2**



| TRANSIT WAYFINDING > EN ROUTE > |  |
|---------------------------------|--|
| PYLON                           |  |



AXONOMETRIC VIEW: PYLON (PS2, PS3, PS4) SCALE: NTS



PLAN: PYLON (PS2, PS3, PS4) SCALE: 1/2" = 1'-0"



SKETCH: