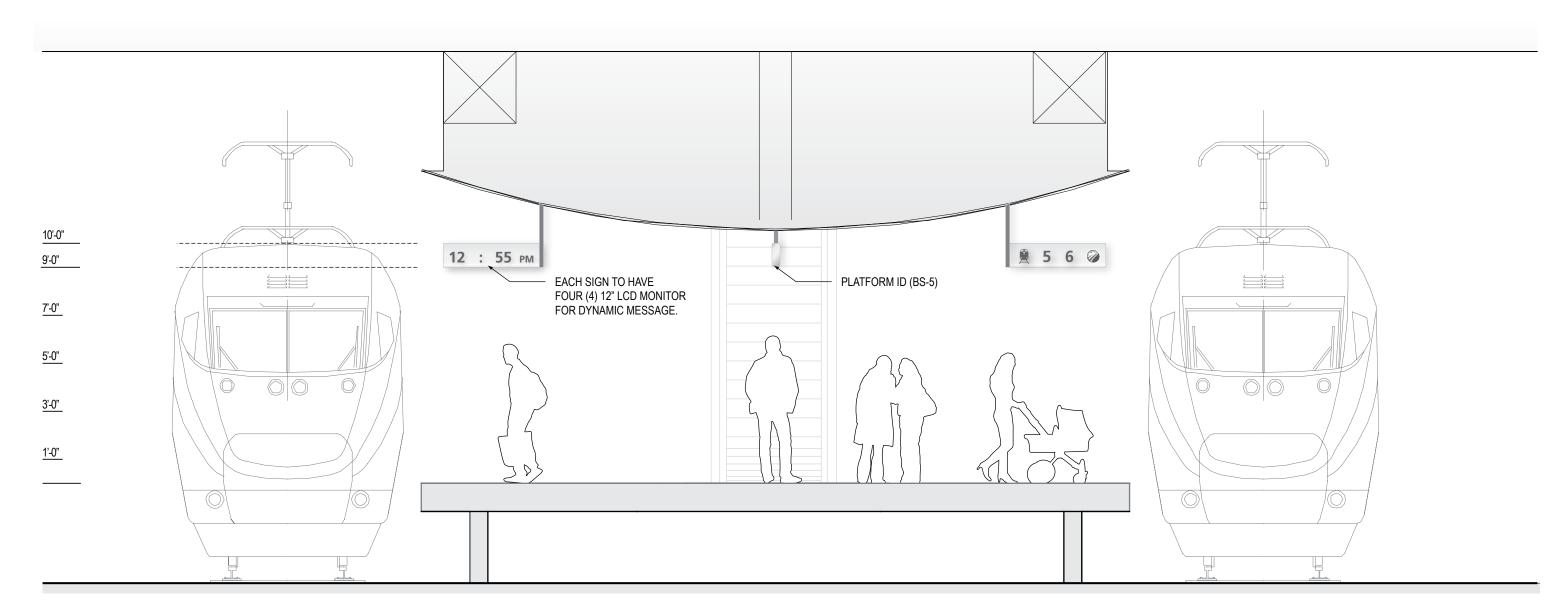

# EMBARK/ DISEMBARK

TRANSIT WAYFINDING > EMBARK / DISEMBARK >

BUS STOP (PD-4/ PD-5/ PD-6)

SKETCH: BUS STOP (PD-4 / PD-5 / PD-6) SCALE : 1/4" = 1'-0"

SIDE ELEVATION: STATION ID SIGN (BS-5)

SCALE: 1/2" = 1'-0"

SKETCH: STATION ID SIGN (BS-5) SCALE: 1/4" = 1'-0"

| TRANSIT WAYFINDING > EMBARK / DISEMBARK > |  |
|-------------------------------------------|--|
| ESCALATOR SIGN (SE-1)                     |  |

AXONOMETRIC SKETCH: ESCALATOR SIGN (SE-1) SCALE: NTS

SIDE ELEVATION: STATION ID SIGN (BS-5)

SCALE: 1/2" = 1'-0"

SKETCH: STATION ID SIGN (BS-5) SCALE: 1/4" = 1'-0"

| TRANSIT WAYFINDING > EMBARK / DISEMBARK > |  | TRANSIT WAYFINDING > EMBARK / DISEMBARK > |  | TRANSIT WAYFINDING > EMBARK / DISEMBARK > |  |
|-------------------------------------------|--|-------------------------------------------|--|-------------------------------------------|--|
| PLATFORM ID (BD-4)                        |  | ESCALATOR SIGN (SE-1)                     |  | STATION ID SIGN (BS-5)                    |  |