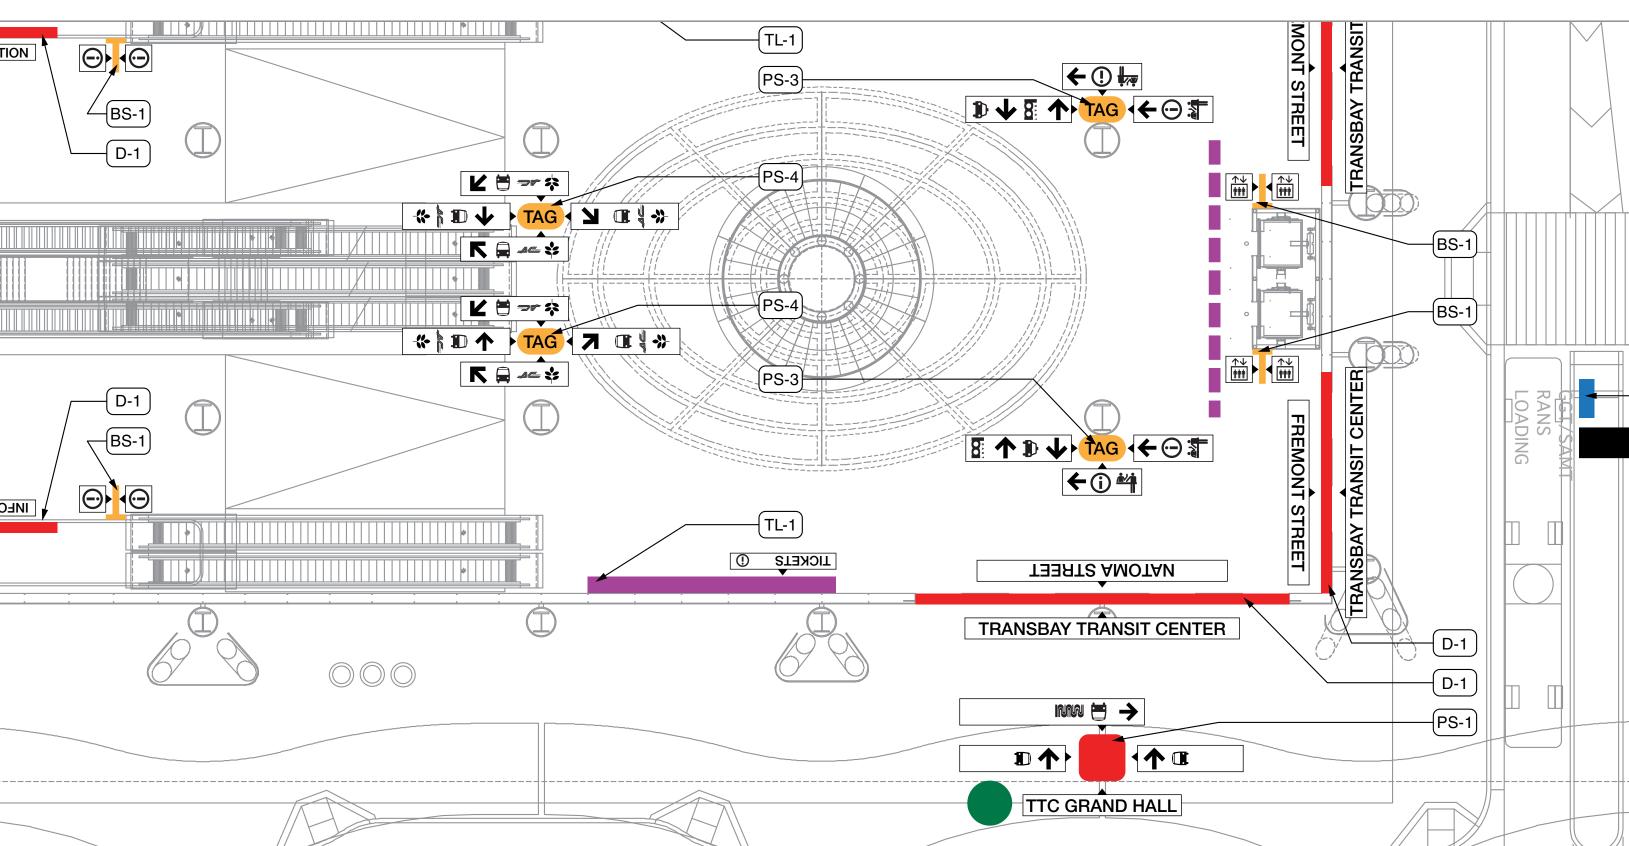

# Appendix SIGN LOCATIONS

#### 3 Bus Deck

## 4 Roof Garden

## B2 Platform

#### **B2** Platform

0

#### **B2** Platform

C

#### **B2** Platform