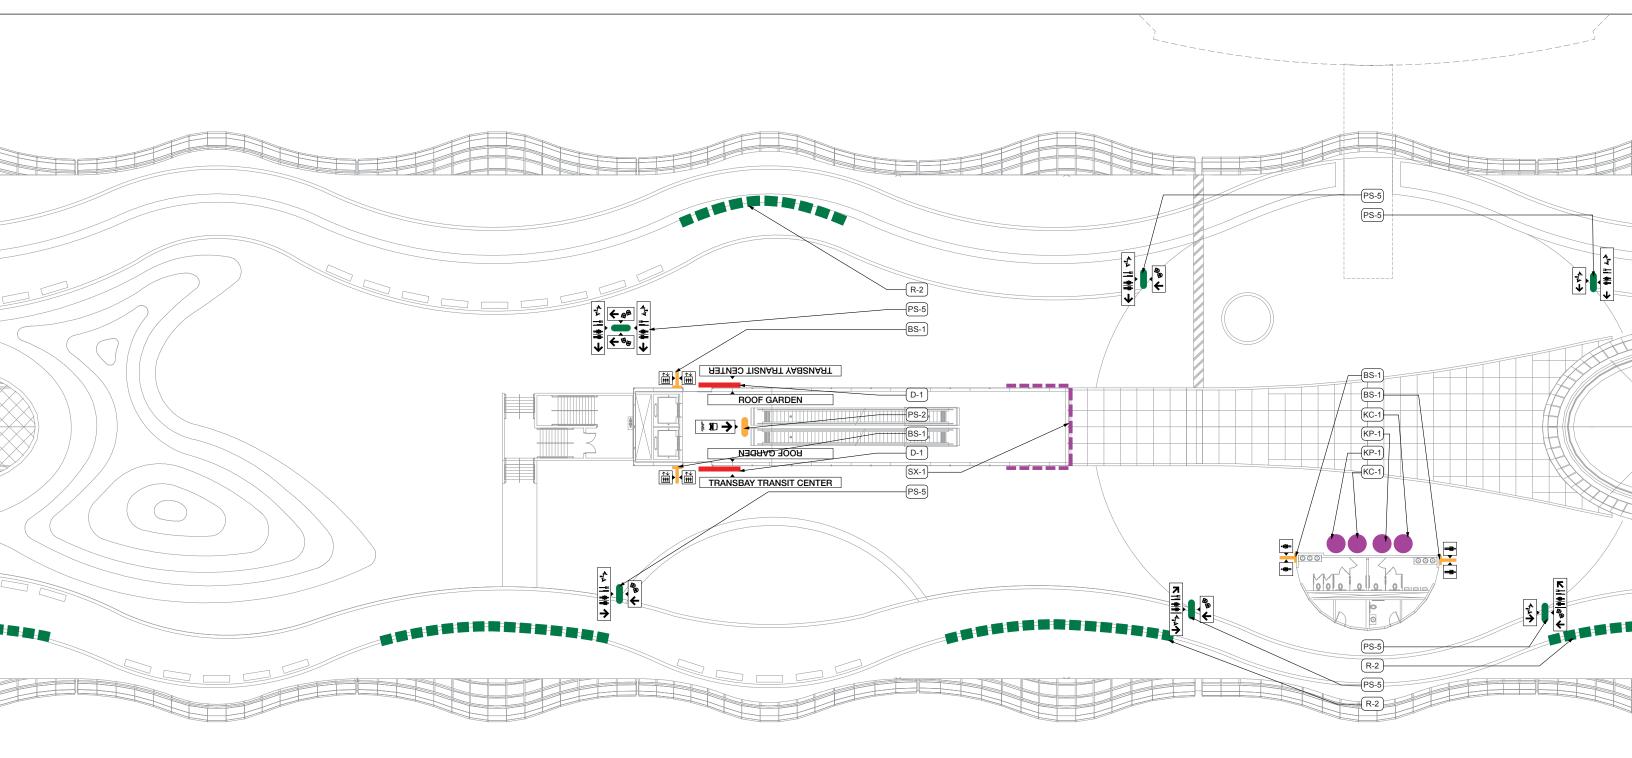

PQRSTUVWXYZ abcdefghijklmnopqrstuvwxyz 0123456789

Frutiger 45 Light

ABCDEFGHIJKLMNOPQRSTUVWXYZ abcdefghijklmnopqrstuvwxyz 0123456789

Frutiger 55 Roman

ABCDEFGHIJKLMNOPQRSTUVWXYZ abcdefghijklmnopqrstuvwxyz 0123456789

Frutiger 65 Bold

ABCDEFGHIJKLMNOPQRSTUVWXYZ abcdefghijklmnopqrstuvwxyz 0123456789

Frutiger 75 Black



#### 05 i CONTENT

#### Icons































































































































































#### 05 i CONTENT

## Logos

































































PMS 3298











































# Appendix SIGN LOCATIONS











#### 3 Bus Deck







#### 3 Bus Deck



#### 3 Bus Deck



## 4 Roof Garden







## 4 Roof Garden







## 4 Roof Garden



















## B2 Platform



#### **B2** Platform





0

#### **B2** Platform



C

#### **B2** Platform