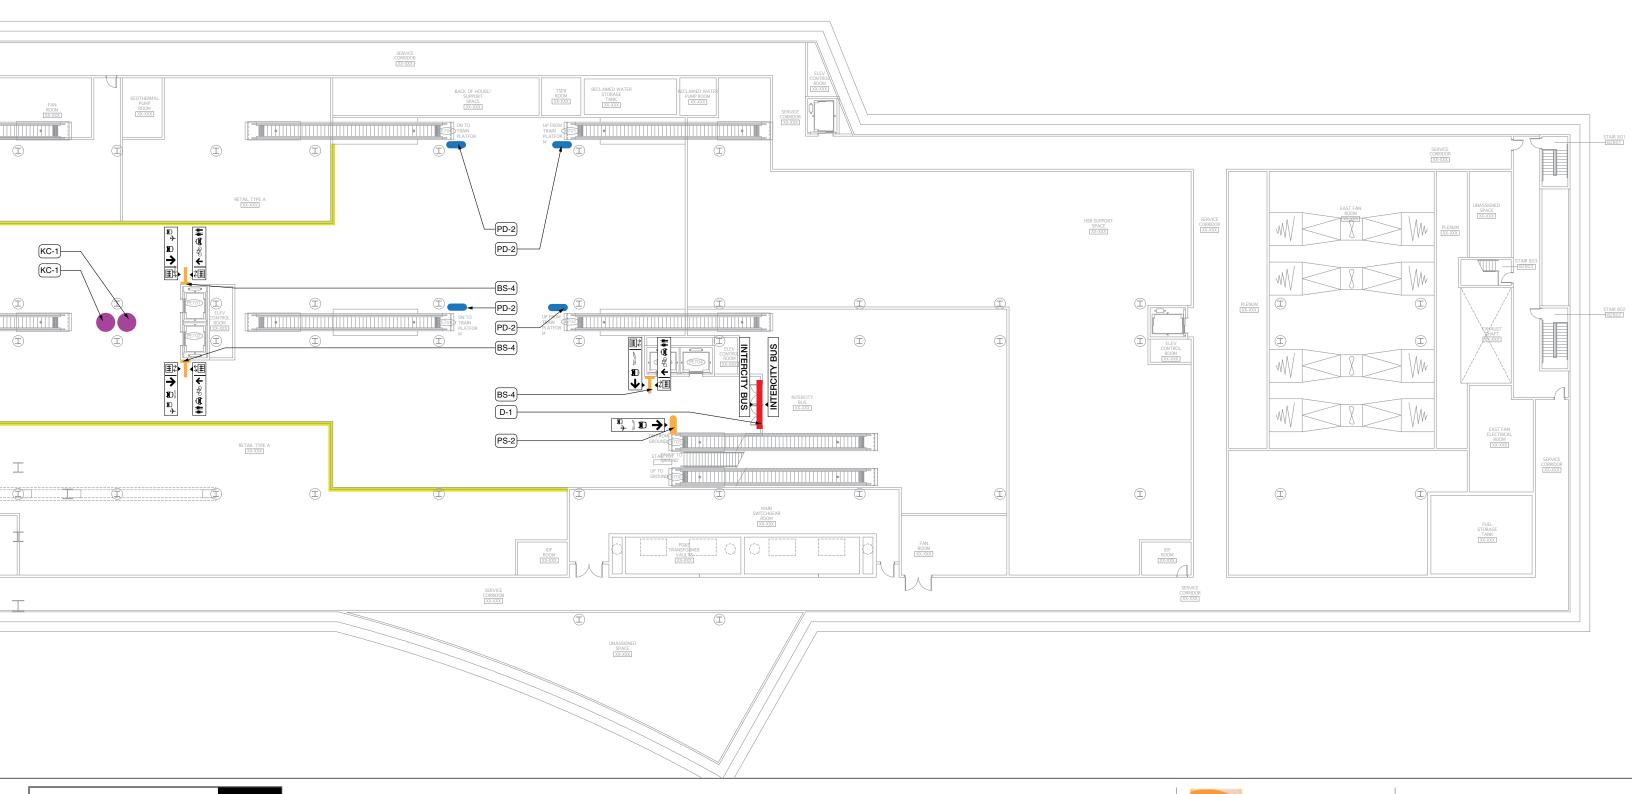

123456789

Frutiger 45 Light

ABCDEFGHIJKLMNOPQRSTUVWXYZ abcdefghijklmnopqrstuvwxyz 0123456789

Frutiger 55 Roman

ABCDEFGHIJKLMNOPQRSTUVWXYZ abcdefghijklmnopqrstuvwxyz 0123456789

Frutiger 65 Bold

ABCDEFGHIJKLMNOPQRSTUVWXYZ abcdefghijklmnopqrstuvwxyz 0123456789

Frutiger 75 Black



#### 05 i CONTENT

#### Icons































































































































































#### 05 i CONTENT

## Logos

































































PMS 3298











































# Appendix SIGN LOCATIONS











#### 3 Bus Deck







#### 3 Bus Deck



#### 3 Bus Deck



## 4 Roof Garden







## 4 Roof Garden







## 4 Roof Garden



















## B2 Platform



#### **B2** Platform





0

#### **B2** Platform



C

#### **B2** Platform