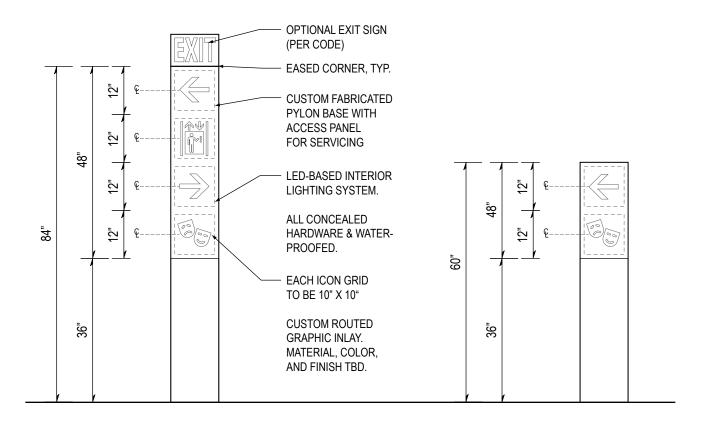

# **A-2**

| TRANSIT WAYFINDING > EN ROUTE > |  |
|---------------------------------|--|
| PYLON                           |  |

AXONOMETRIC VIEW: PYLON (PS2, PS3, PS4) SCALE: NTS

PLAN: PYLON (PS2, PS3, PS4) SCALE: 1/2" = 1'-0"

SKETCH: PYLON (PS2, PS3, PS4) SCALE: 1/4" = 1'-0"

SKETCH: PYLON (PS2, PS3, PS4) SCALE: 1/4" = 1'-0"

FRONT ELEVATION: PYLON (PS2, PS3, PS4) SCALE: 1/2" = 1'-0"

SIDE ELEVATION: STATIC BLADE (BS-1/BS-2/BS-3/BS-4)

SCALE: 1/2" = 1'-0"

SKETCH: STATIC BLADE (BS-1/BS-2/BS-3/BS-4/BS-5) SCALE: 1/4" = 1'-0"

| TRANSIT WAYFINDING > EN ROUTE >       |   | TRANSIT WAYFINDING > EN ROUTE > |  |
|---------------------------------------|---|---------------------------------|--|
| STATIC BLADE<br>(BS-1/BS-2/BS-3/BS-4) | - | PYLON                           |  |