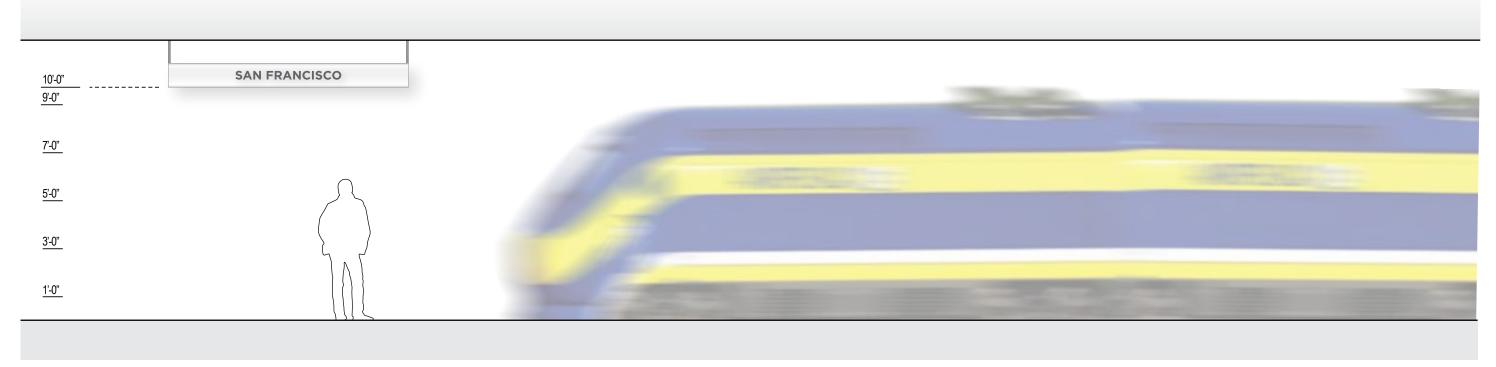

# EMBARK/ DISEMBARK

TRANSIT WAYFINDING > EMBARK / DISEMBARK >

BUS STOP (PD-4/ PD-5/ PD-6)

SKETCH: BUS STOP (PD-4 / PD-5 / PD-6) SCALE : 1/4" = 1'-0"

SIDE ELEVATION: STATION ID SIGN (BS-5)

SCALE: 1/2" = 1'-0"

SKETCH: STATION ID SIGN (BS-5) SCALE: 1/4" = 1'-0"

| TRANSIT WAYFINDING > EMBARK / DISEMBARK > |  |
|-------------------------------------------|--|
| ESCALATOR SIGN (SE-1)                     |  |

AXONOMETRIC SKETCH: ESCALATOR SIGN (SE-1) SCALE: NTS

SIDE ELEVATION: STATION ID SIGN (BS-5)

SCALE: 1/2" = 1'-0"

SKETCH: STATION ID SIGN (BS-5) SCALE: 1/4" = 1'-0"

| TRANSIT WAYFINDING > EMBARK / DISEMBARK > |  | TRANSIT WAYFINDING > EMBARK / DISEMBARK > |  | TRANSIT WAYFINDING > EMBARK / DISEMBARK > |  |
|-------------------------------------------|--|-------------------------------------------|--|-------------------------------------------|--|
| PLATFORM ID (BD-4)                        |  | ESCALATOR SIGN (SE-1)                     |  | STATION ID SIGN (BS-5)                    |  |