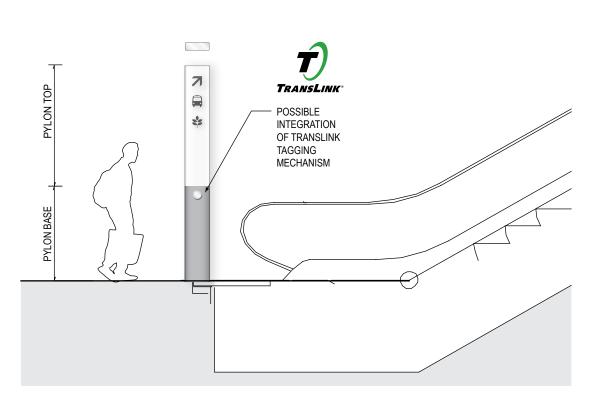

SKETCH: STATION ID SIGN (BS-5) SCALE: 1/4" = 1'-0"

| TRANSIT WAYFINDING > EMBARK / DISEMBARK > |  |
|-------------------------------------------|--|
| ESCALATOR SIGN (SE-1)                     |  |

AXONOMETRIC SKETCH: ESCALATOR SIGN (SE-1) SCALE: NTS

SKETCH: ESCALATOR SIGN (SE-1) SCALE: 1/4" = 1'-0"

| TRANSIT WAYFINDING > EMBARK / DISEMBARK > |  |
|-------------------------------------------|--|
| PLATFORM ID (BD-4)                        |  |

STRUCTURAL SUPPORT. TO CEILING 12" 4"