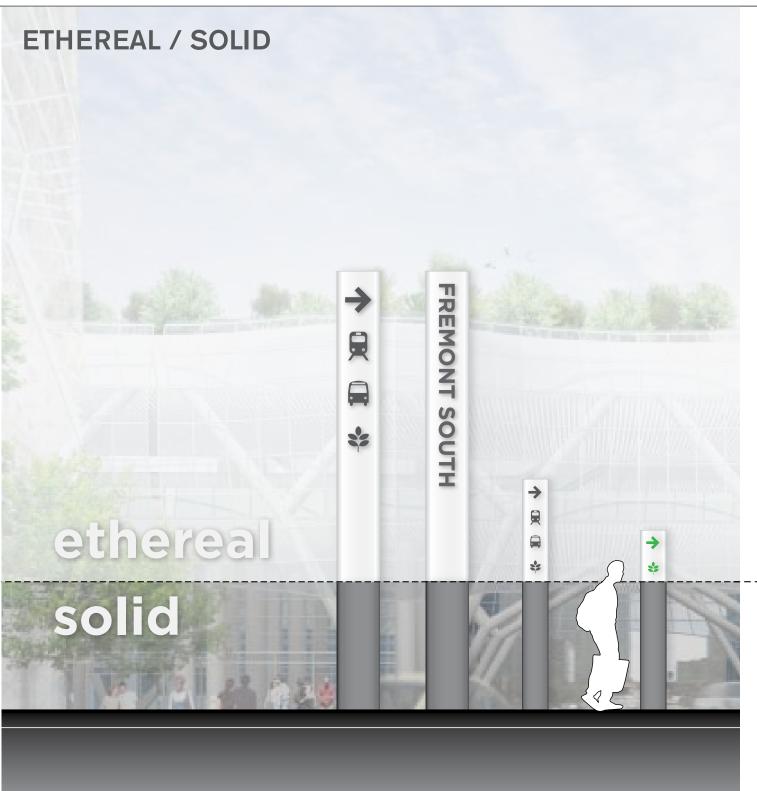

#### Look & Feel

TOP

- Mostly Static
- Internally Illuminated

#### **BOTTOM**

- Floor Mounted
- Data / Power Supply
- Servicing Access