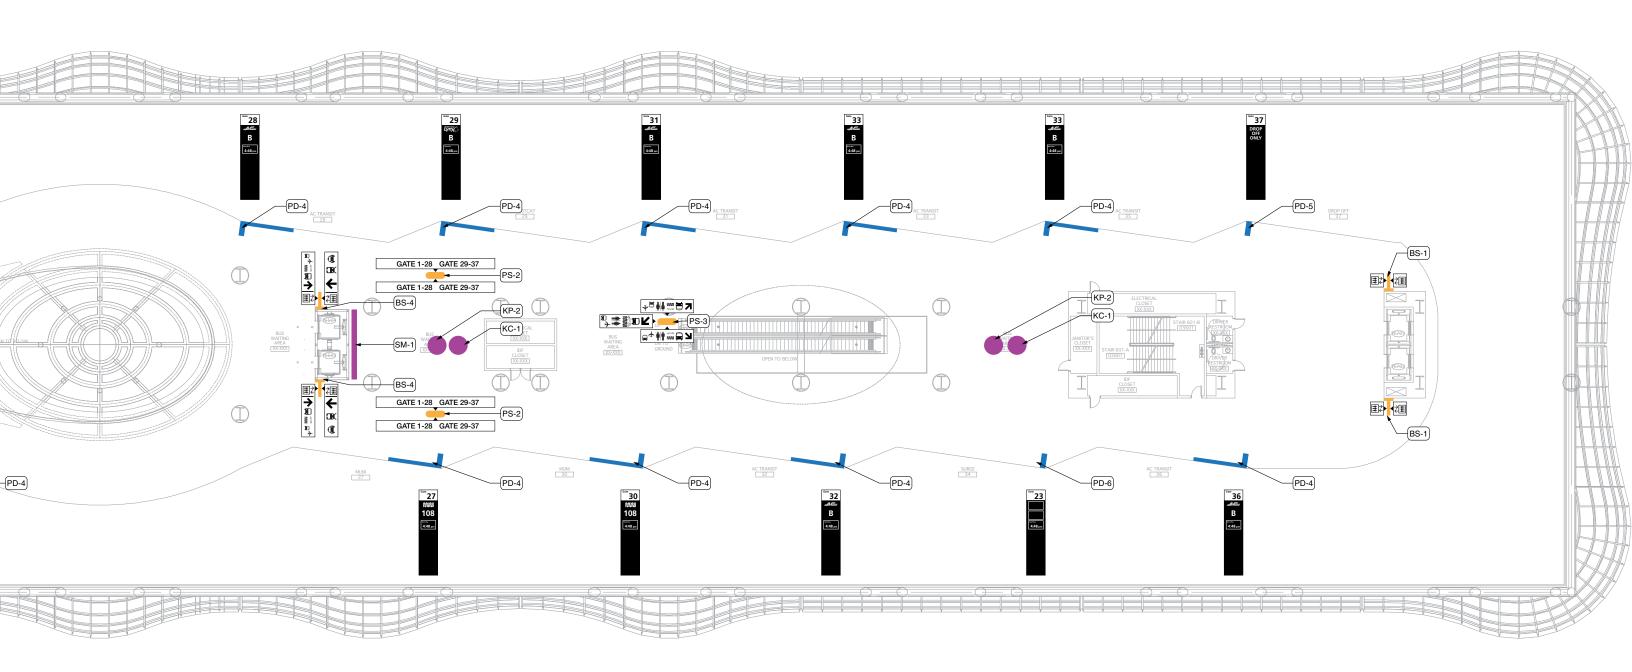

05 I CONTENT

#### **Font**

ABCDEFGHIJKLMNOPQRSTUVWXYZ abcdefghijklmnopqrstuvwxyz 0123456789

Frutiger 45 Light

ABCDEFGHIJKLMNOPQRSTUVWXYZ abcdefghijklmnopqrstuvwxyz 0123456789

Frutiger 55 Roman

ABCDEFGHIJKLMNOPQRSTUVWXYZ abcdefghijklmnopqrstuvwxyz 0123456789

Frutiger 65 Bold

ABCDEFGHIJKLMNOPQRSTUVWXYZ abcdefghijklmnopqrstuvwxyz 0123456789

Frutiger 75 Black



#### 05 i CONTENT

#### Icons































































































































































#### 05 i CONTENT

## Logos

































































PMS 3298











































# Appendix SIGN LOCATIONS











#### 3 Bus Deck







#### 3 Bus Deck



#### 3 Bus Deck



## 4 Roof Garden







## 4 Roof Garden







## 4 Roof Garden



















## B2 Platform



#### **B2** Platform





0

#### **B2** Platform



C

#### **B2** Platform