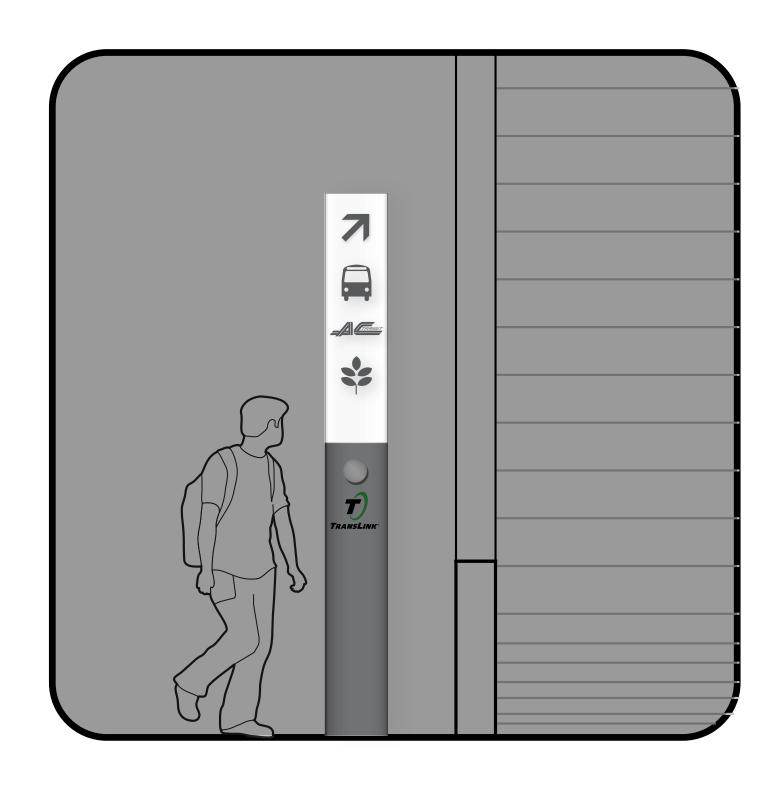

EW: ROOF GARDEN DIRECTIONAL ID (R-1) SCALE : NTS



SKETCH: ROOF GARDEN DIRECTIONAL ID (R-1) SCALE: 1/2" = 1'-0"



PLAN: ROOF GARDEN DIRECTIONAL ID (R-1) SCALE: 1/2" = 1'-0"



FRONT ELEVATION: ROOF GARDEN DIRECTIONAL ID (R-1) SCALE: 1/2" = 1'-0"





SKETCH: ROOF GARDEN EN ROUTE PYLON (PS-5/PS-6) SCALE: 1/4" = 1'-0"



PLAN: ROOF GARDEN EN ROUTE PYLON (PS-5/PS-6)

SCALE: 1/2" = 1'-0"



FRONT ELEVATION : ROOF GARDEN EN ROUTE PYLON (PS-5/PS-6) SCALE : 1/2" = 1'-0"

ROOF GARDEN > ID / ORIENTATION > **ROOF GARDEN INTERPRETIVE GRAPHIS (R-2)** 



SKETCH: ROOF GARDEN INTERPRETIVE GRAPHICS (R-2) SCALE: 1/4" = 1'-0"



# RETAIL SIGN



| RETAIL SIGNAGE STANDARD> |  |  |  |  |
|--------------------------|--|--|--|--|
| STORE ID & BLADE SIGN    |  |  |  |  |





# 03 SCENARIO







































#### 03 **SCENARIO**

## Icon + Logo Options





































## Icon + Logo Options

#### **OPTION 1**













#### **OPTION 2**















#### **OPTION 3**



#### **OPTION 4**





















#### 03 **SCENARIO**

















#### 03 Grand Hall to Roof Garden

### 03 Grand Hall to Roof Garden





### 03 Grand Hall to Roof Garden





## 03 Grand Hall to Roof Garden





## 03 Grand Hall to Roof Garden







## 04 INFORMATION / INTERFACE

#### 04 INFORMATION / INTERFACE

## Information Signage



#### 04 INFORMATION / INTERFACE

## Interface Diagram









Elevator

















Ticket Agent





## 05 I CONTENT

#### **Font**

ABCDEFGHIJKLMNOPQRSTUVWXYZ abcdefghijklmnopqrstuvwxyz 0123456789

Frutiger 45 Light

ABCDEFGHIJK