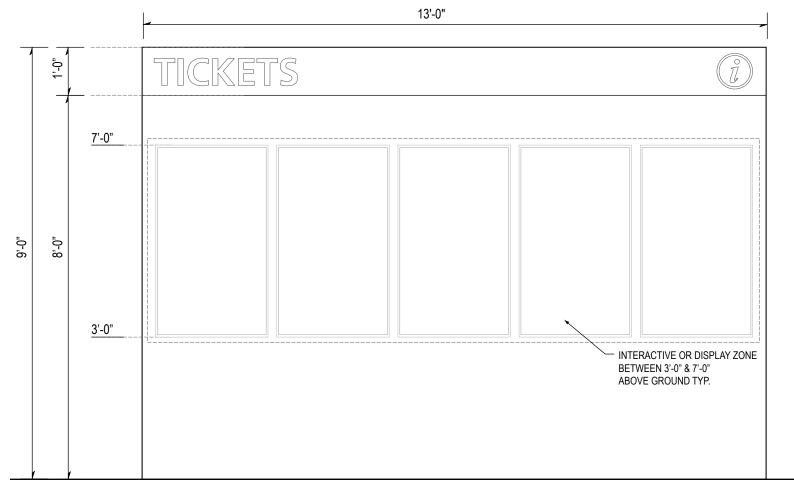

KC-1 ONE SIDE

TRANSIT WAYFINDING > INFORMATION >

TICKETS / INFORMATION KIOSK
(TL-1 / TS-1)

7'-0"

3'-0"

INTERACTIVE OR DISPLAY ZONE
BETWEEN 3'-0" & 7'-0"
ABOVE GROUND TYP.

TICKETS

8'-0"

FRONT ELEVATION : LARGE TICKET / INFORMATION KIOSK (TL-1) SCALE : 1/2" = 1'-0"

FRONT ELEVATION: SMALL TICKET / INFORMATION KIOSK (TS-1) SCALE: 1/2" = 1'-0"

1,-0,

SKETCH: TICKET / INFORMATION KIOSK (TL-1/ TS-1)