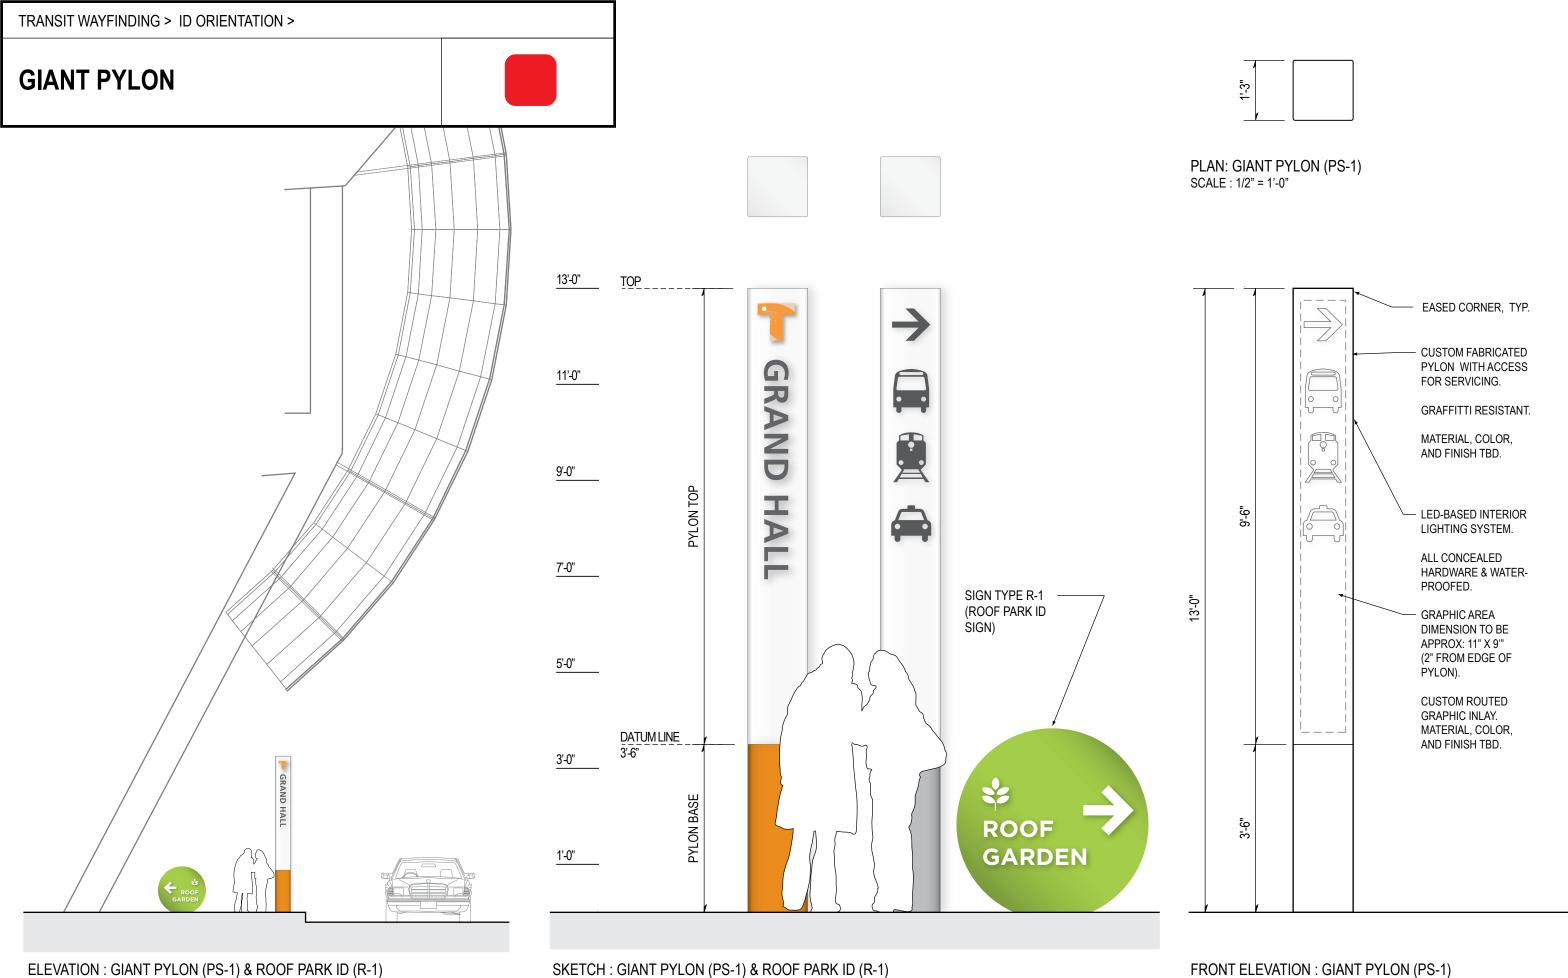

## ID / ORIENTATION

ELEVATION : GIANT PYLON (PS-1) & ROOF PARK ID (R-1) SCALE : 1/8" = 1'-0"

SCALE: 1/2" = 1'-0"

| TRANSIT WAYFINDING > ID ORIENTATION > |  |
|---------------------------------------|--|
| DESTINATION ID                        |  |