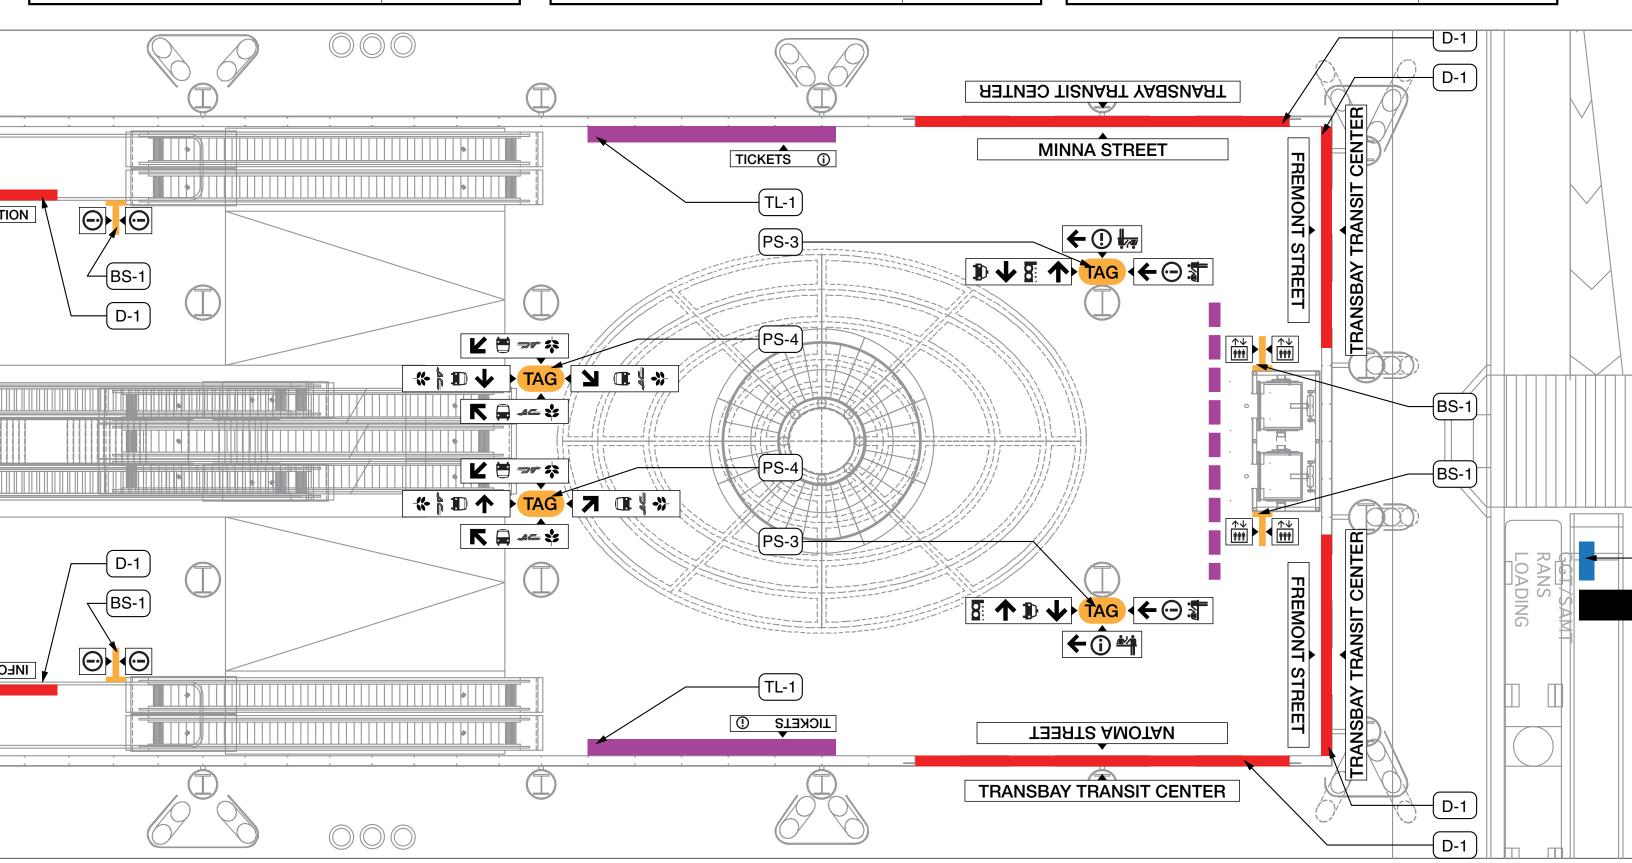

INDING > INFORMATION >

TICKETS / INFORMATION KIOSK
(TL-1 / TS-1)



7'-0"

3'-0"

INTERACTIVE OR DISPLAY ZONE
BETWEEN 3'-0" & 7'-0"
ABOVE GROUND TYP.

TICKETS

8'-0"

FRONT ELEVATION : LARGE TICKET / INFORMATION KIOSK (TL-1) SCALE : 1/2" = 1'-0"

FRONT ELEVATION: SMALL TICKET / INFORMATION KIOSK (TS-1) SCALE: 1/2" = 1'-0"

1,-0,



SKETCH: TICKET / INFORMATION KIOSK (TL-1/ TS-1)



SKETCH: EXTRA LARGE SCHEDULE BOARD (SX-1/SX-2)

| TRANSIT WAYFINDING > INFORMATION >                  |  |
|-----------------------------------------------------|--|
| INFORMATION KIOSK<br>(KT-1/ KT-2/ KC-1/ KP-1/ KP-2) |  |

| TRANSIT WAYFINDING > INFORMATION >        |  |
|-------------------------------------------|--|
| TICKETS / INFORMATION KIOSK (TL-1 / TS-1) |  |

EXTRA LARGE SCHEDULE BOARD (SX-1/SX-2)







SKETCH: MEDIUM SCHEDULE BOARD (SM-1) SCALE: 1/4" = 1'-0"



TRANSIT WAYFINDING > INFORMATION >

LARGE SCHEDULE BOARD (SL-1)



SKETCH: LARGE SCHEDULE BOARD (SL-1)

| TRANSIT WAYFINDING > INFORMATION >                  |  |
|-----------------------------------------------------|--|
| INFORMATION KIOSK<br>(KT-1/ KT-2/ KC-1/ KP-1/ KP-2) |  |





# **A-4**

# EMBARK/ DISEMBARK



TRANSIT WAYFINDING > EMBARK / DISEMBARK >

BUS STOP (PD-4/ PD-5/ PD-6)









SKETCH: BUS STOP (PD-4 / PD-5 / PD-6) SCALE : 1/4" = 1'-0"











SIDE ELEVATION: STATION ID SIGN (BS-5)

SCALE: 1/2" = 1'-0"



SKETCH: STATION ID SIGN (BS-5) SCALE: 1/4" = 1'-0"

| TRANSIT WAYFINDING > EMBARK / DISEMBARK > |  |
|-------------------------------------------|--|
| ESCALATOR SIGN (SE-1)                     |  |