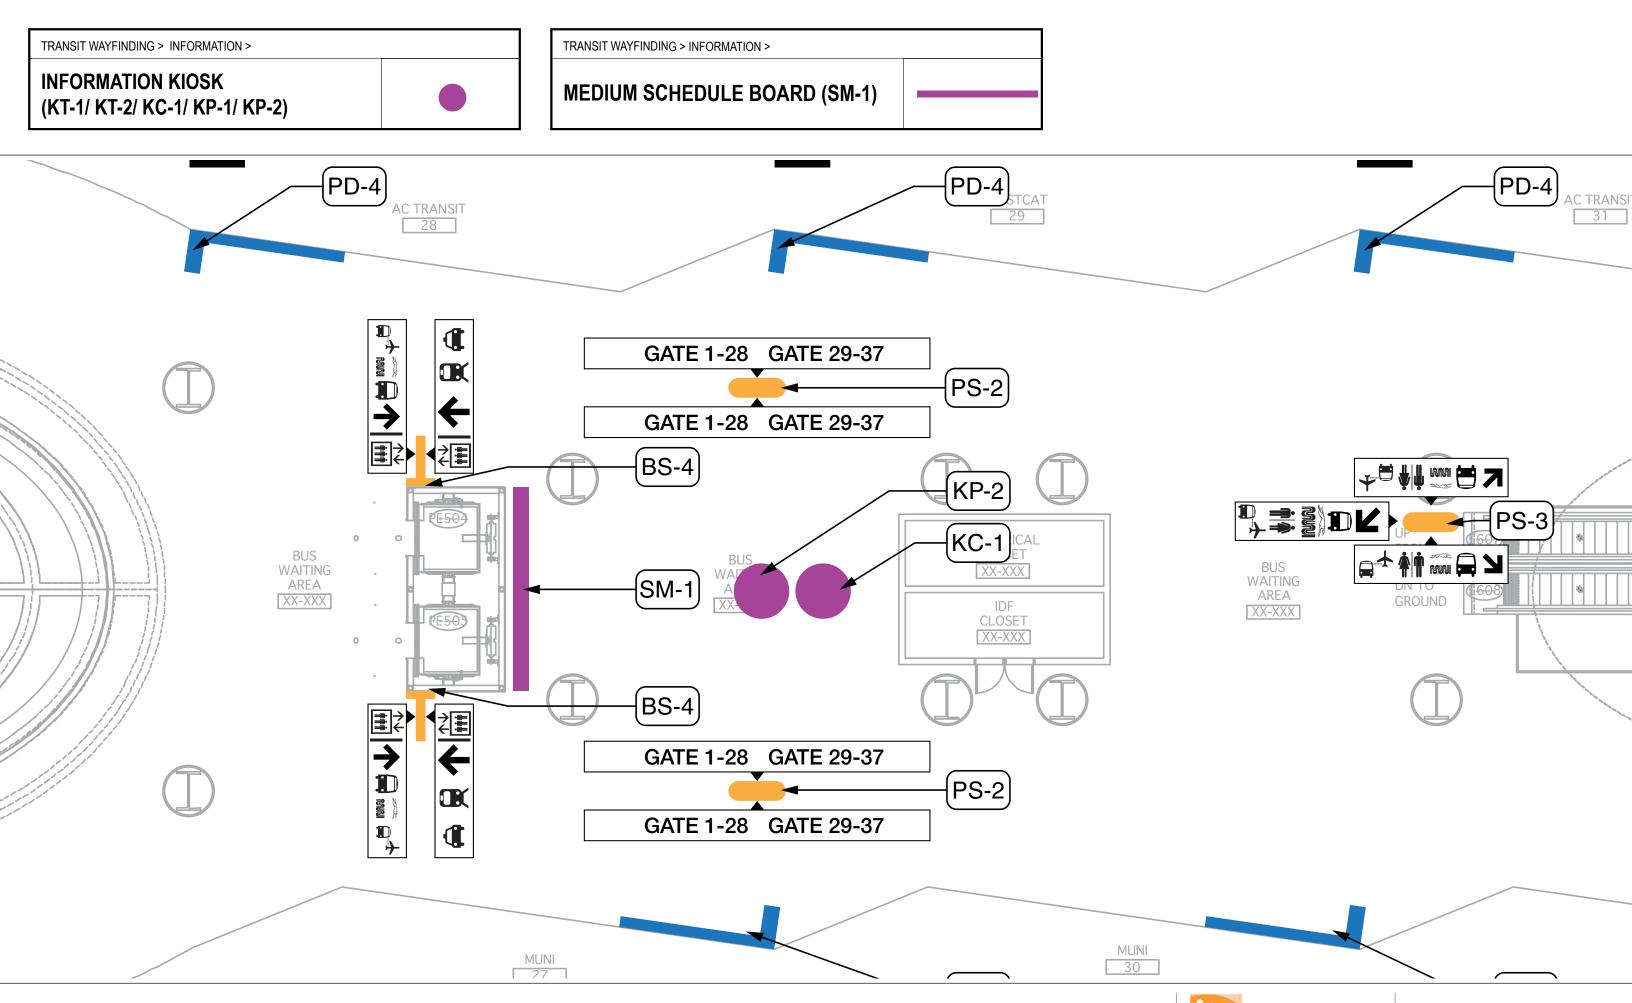

)



7'-0"

3'-0"

INTERACTIVE OR DISPLAY ZONE
BETWEEN 3'-0" & 7'-0"
ABOVE GROUND TYP.

TICKETS

8'-0"

FRONT ELEVATION : LARGE TICKET / INFORMATION KIOSK (TL-1) SCALE : 1/2" = 1'-0"

FRONT ELEVATION: SMALL TICKET / INFORMATION KIOSK (TS-1) SCALE: 1/2" = 1'-0"

1,-0,



SKETCH: TICKET / INFORMATION KIOSK (TL-1/ TS-1)



SKETCH: EXTRA LARGE SCHEDULE BOARD (SX-1/SX-2)

| TRANSIT WAYFINDING > INFORMATION >                  |  |
|-----------------------------------------------------|--|
| INFORMATION KIOSK<br>(KT-1/ KT-2/ KC-1/ KP-1/ KP-2) |  |

| TRANSIT WAYFINDING > INFORMATION >        |  |
|-------------------------------------------|--|
| TICKETS / INFORMATION KIOSK (TL-1 / TS-1) |  |

EXTRA LARGE SCHEDULE BOARD (SX-1/SX-2)







SKETCH: MEDIUM SCHEDULE BOARD (SM-1) SCALE: 1/4" = 1'-0"



TRANSIT WAYFINDING > INFORMATION >

LARGE SCHEDULE BOARD (SL-1)



SKETCH: LARGE SCHEDULE BOARD (SL-1)

| TRANSIT WAYFINDING > INFORMATION >                  |  |
|-----------------------------------------------------|--|
| INFORMATION KIOSK<br>(KT-1/ KT-2/ KC-1/ KP-1/ KP-2) |  |





# **A-4**

# EMBARK/ DISEMBARK



TRANSIT WAYFINDING > EMBARK / DISEMBARK >

BUS STOP (PD-4/ PD-5/ PD-6)









SKETCH: BUS STOP (PD-4 / PD-5 / PD-6) SCALE : 1/4" = 1'-0"











SIDE ELEVATION: STATION ID SIGN (BS-5)

SCALE: 1/2" = 1'-0"



SKETCH: STATION ID SIGN (BS-5) SCALE: 1/4" = 1'-0"

| TRANSIT WAYFINDING > EMBARK / DISEMBARK > |  |
|-------------------------------------------|--|
| ESCALATOR SIGN (SE-1)                     |  |



AXONOMETRIC SKETCH: ESCALATOR SIGN (SE-1) SCALE: NTS



SKETCH: