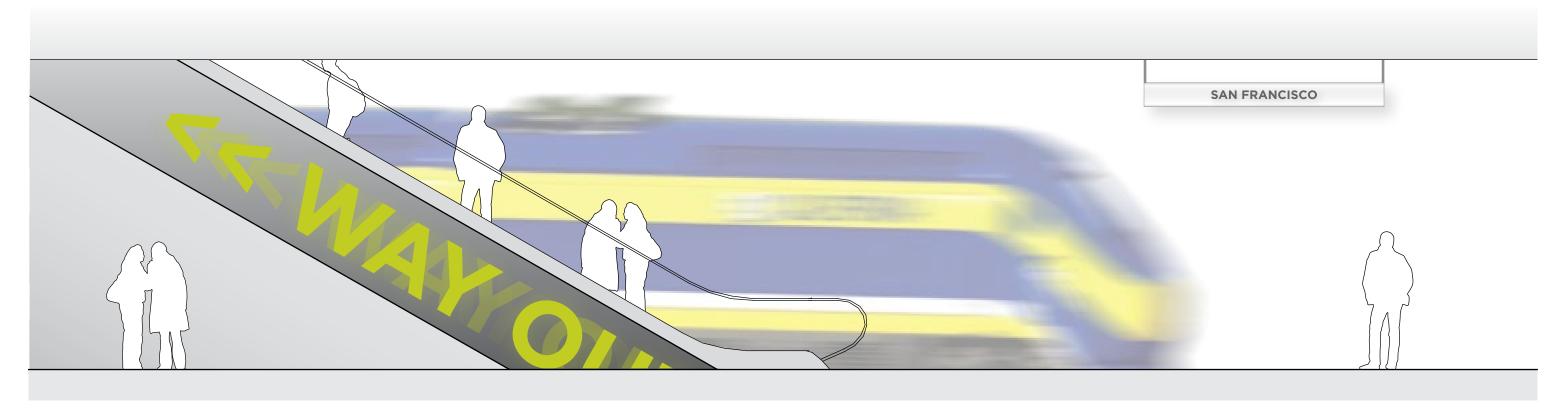

# EMBARK/ DISEMBARK

TRANSIT WAYFINDING > EMBARK / DISEMBARK >

BUS STOP (PD-4/ PD-5/ PD-6)

SKETCH: BUS STOP (PD-4 / PD-5 / PD-6) SCALE : 1/4" = 1'-0"

SIDE ELEVATION: STATION ID SIGN (BS-5)

SCALE: 1/2" = 1'-0"

SKETCH: STATION ID SIGN (BS-5) SCALE: 1/4" = 1'-0"

| TRANSIT WAYFINDING > EMBARK / DISEMBARK > |  |
|-------------------------------------------|--|
| ESCALATOR SIGN (SE-1)                     |  |

AXONOMETRIC SKETCH: ESCALATOR SIGN (SE-1) SCALE: NTS

SKETCH: ESCALATOR SIGN (SE-1) SCALE: 1/4" = 1'-0"

| TRANSIT WAYFINDING > EMBARK / DISEMBARK > |  |
|-------------------------------------------|--|
| PLATFORM ID (BD-4)                        |  |

STRUCTURAL SUPPORT. TO CEILING 12" 4"

SIDE ELEVATION: STATION ID SIGN (BS-5)

SCALE: 1/2" = 1'-0"

SKETCH: STATION ID SIGN (BS-5) SCALE: 1/4" = 1'-0"

| TRANSIT WAYFINDING > EMBARK / DISEMBARK > |  | TRANSIT WAYFINDING > EMBARK / DISEMBARK > |  | TRANSIT WAYFINDING > EMBARK / DISEMBARK > |  |
|-------------------------------------------|--|-------------------------------------------|--|-------------------------------------------|--|
| PLATFORM ID (BD-4)                        |  | ESCALATOR SIGN (SE-1)                     |  | STATION ID SIGN (BS-5)                    |  |