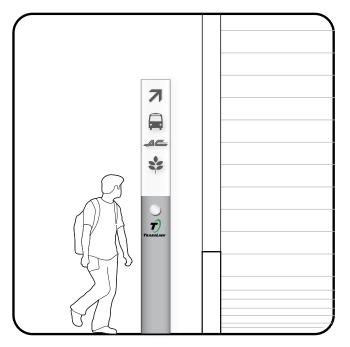

ARDEN DIRECTIONAL ID (R-1) SCALE: 1/2" = 1'-0"



PLAN: ROOF GARDEN DIRECTIONAL ID (R-1) SCALE: 1/2" = 1'-0"



FRONT ELEVATION: ROOF GARDEN DIRECTIONAL ID (R-1) SCALE: 1/2" = 1'-0"





SKETCH: ROOF GARDEN EN ROUTE PYLON (PS-5/PS-6) SCALE: 1/4" = 1'-0"



PLAN: ROOF GARDEN EN ROUTE PYLON (PS-5/PS-6)

SCALE: 1/2" = 1'-0"



FRONT ELEVATION : ROOF GARDEN EN ROUTE PYLON (PS-5/PS-6) SCALE : 1/2" = 1'-0"

ROOF GARDEN > ID / ORIENTATION > **ROOF GARDEN INTERPRETIVE GRAPHIS (R-2)** 



SKETCH: ROOF GARDEN INTERPRETIVE GRAPHICS (R-2) SCALE: 1/4" = 1'-0"



# RETAIL SIGN



| RETAIL SIGNAGE STANDARD> |  |  |  |  |
|--------------------------|--|--|--|--|
| STORE ID & BLADE SIGN    |  |  |  |  |





# 03 SCENARIO







































#### 03 **SCENARIO**

## Icon + Logo Options





































## Icon + Logo Options

#### **OPTION 1**













#### **OPTION 2**















#### **OPTION 3**



#### **OPTION 4**





















#### 03 **SCENARIO**

















#### 03 Grand Hall to Roof Garden

### 03 Grand Hall to Roof Garden





### 03 Grand Hall to Roof Garden





## 03 Grand Hall to Roof Garden





## 03 Grand Hall to Roof Garden







## 04 INFORMATION / INTERFACE

#### 04 INFORMATION / INTERFACE

## Information Signage



#### 04 INFORMATION / INTERFACE

## Interface Diagram









Elevator

















Ticket Agent





## 05 I CONTENT

#### **Font**

ABCDEFGHIJKLMNOPQRSTUVWXYZ abcdefghijklmnopqrstuvwxyz 0123456789

Frutiger 45 Light

ABCDEFGHIJKLMNOPQRSTUVWXYZ abcdefghijklmnopqrstuvwxyz 0123456789

Frutiger 55