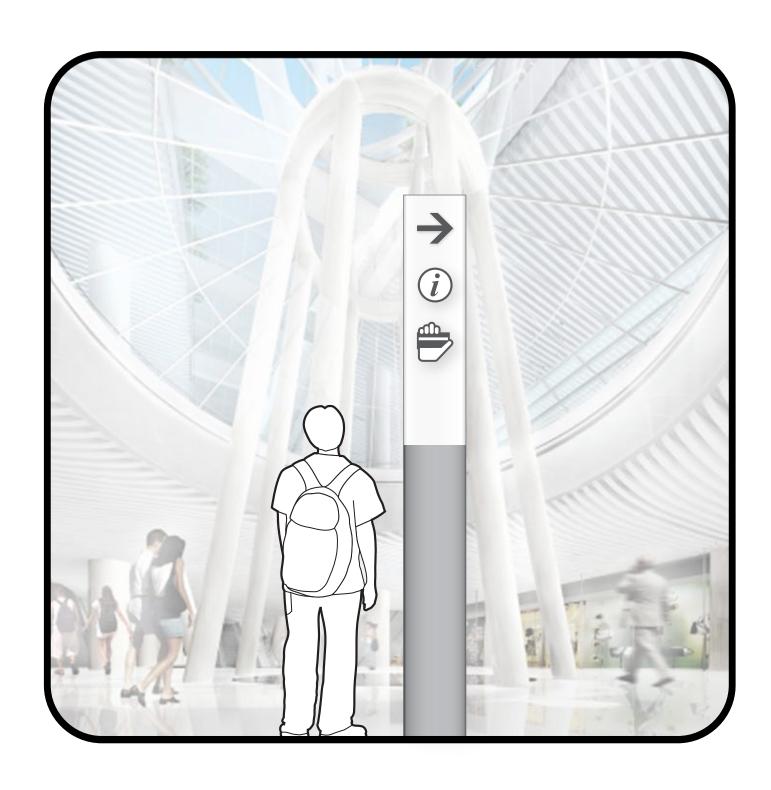

#### Strategies 02 : Icon Based Message

"Icon-based" wayfinding system usable by all people, to the greatest extent possible, without the need for extra verbal explanations.

#### 03 Grand Hall to Roof Garden

### 03 Grand Hall to Roof Garden

## 03 Grand Hall to Roof Garden