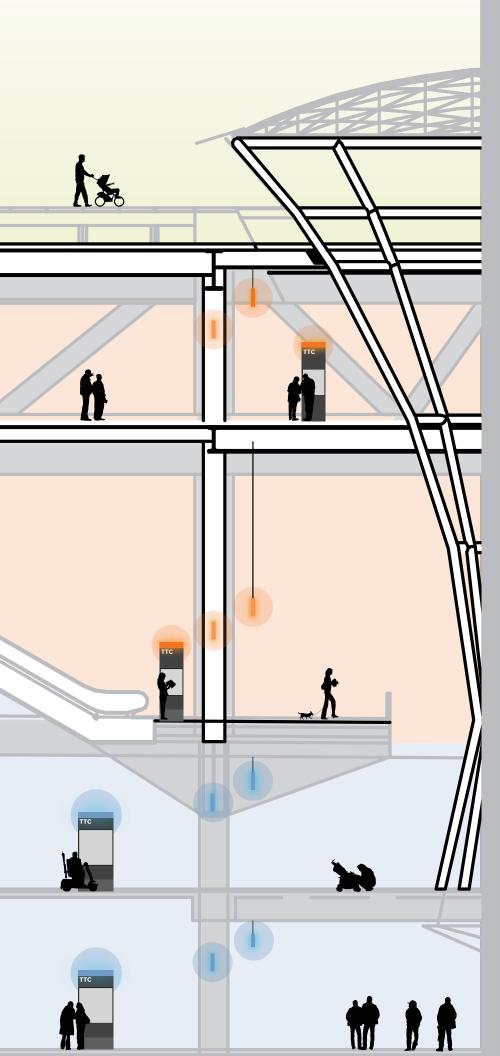

# Appendix SIGN LOCATIONS

#### 3 Bus Deck

## 4 Roof Garden

## B2 Platform

#### **B2** Platform

0

#### **B2** Platform

C

#### **B2** Platform