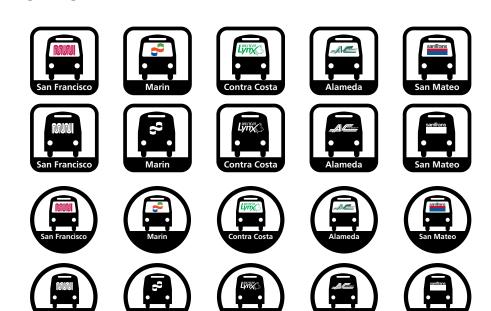

ALE: 1/2" = 1'-0"





SKETCH: ROOF GARDEN EN ROUTE PYLON (PS-5/PS-6) SCALE: 1/4" = 1'-0"



PLAN: ROOF GARDEN EN ROUTE PYLON (PS-5/PS-6)

SCALE: 1/2" = 1'-0"



FRONT ELEVATION : ROOF GARDEN EN ROUTE PYLON (PS-5/PS-6) SCALE : 1/2" = 1'-0"

ROOF GARDEN > ID / ORIENTATION > **ROOF GARDEN INTERPRETIVE GRAPHIS (R-2)** 



SKETCH: ROOF GARDEN INTERPRETIVE GRAPHICS (R-2) SCALE: 1/4" = 1'-0"



# RETAIL SIGN



| RETAIL SIGNAGE STANDARD> |  |  |  |  |
|--------------------------|--|--|--|--|
| STORE ID & BLADE SIGN    |  |  |  |  |





# 03 SCENARIO







































#### 03 **SCENARIO**

## Icon + Logo Options





































## Icon + Logo Options

#### **OPTION 1**













#### **OPTION 2**















#### **OPTION 3**



#### **OPTION 4**





















#### 03 **SCENARIO**

















#### 03 Grand Hall to Roof Garden

### 03 Grand Hall to Roof Garden





### 03 Grand Hall to Roof Garden





## 03 Grand Hall to Roof Garden





## 03 Grand Hall to Roof Garden







## 04 INFORMATION / INTERFACE

#### 04 INFORMATION / INTERFACE

## Information Signage



#### 04 INFORMATION / INTERFACE

## Interface Diagram









Elevator

















Ticket Agent





## 05 I CONTENT

#### **Font**

ABCDEFGHIJKLMNOPQRSTUVWXYZ abcdefghijklmnopqrstuvwxyz 0123456789

Frutiger 45 Light

ABCDEFGHIJKLMNOPQRSTUVWXYZ abcdefghijklmnopqrstuvwxyz 0123456789

Frutiger 55 Roman

ABCDEFGHIJKLMNOPQRSTUVWXYZ abcdefghijklmnopqrstuvwxyz 0123456789

Frutiger 65 Bold

ABCDEFGHIJKLMNOPQRSTUVWXYZ abcdefghijklmnopqrstuvwxyz 0123456789

Frutig