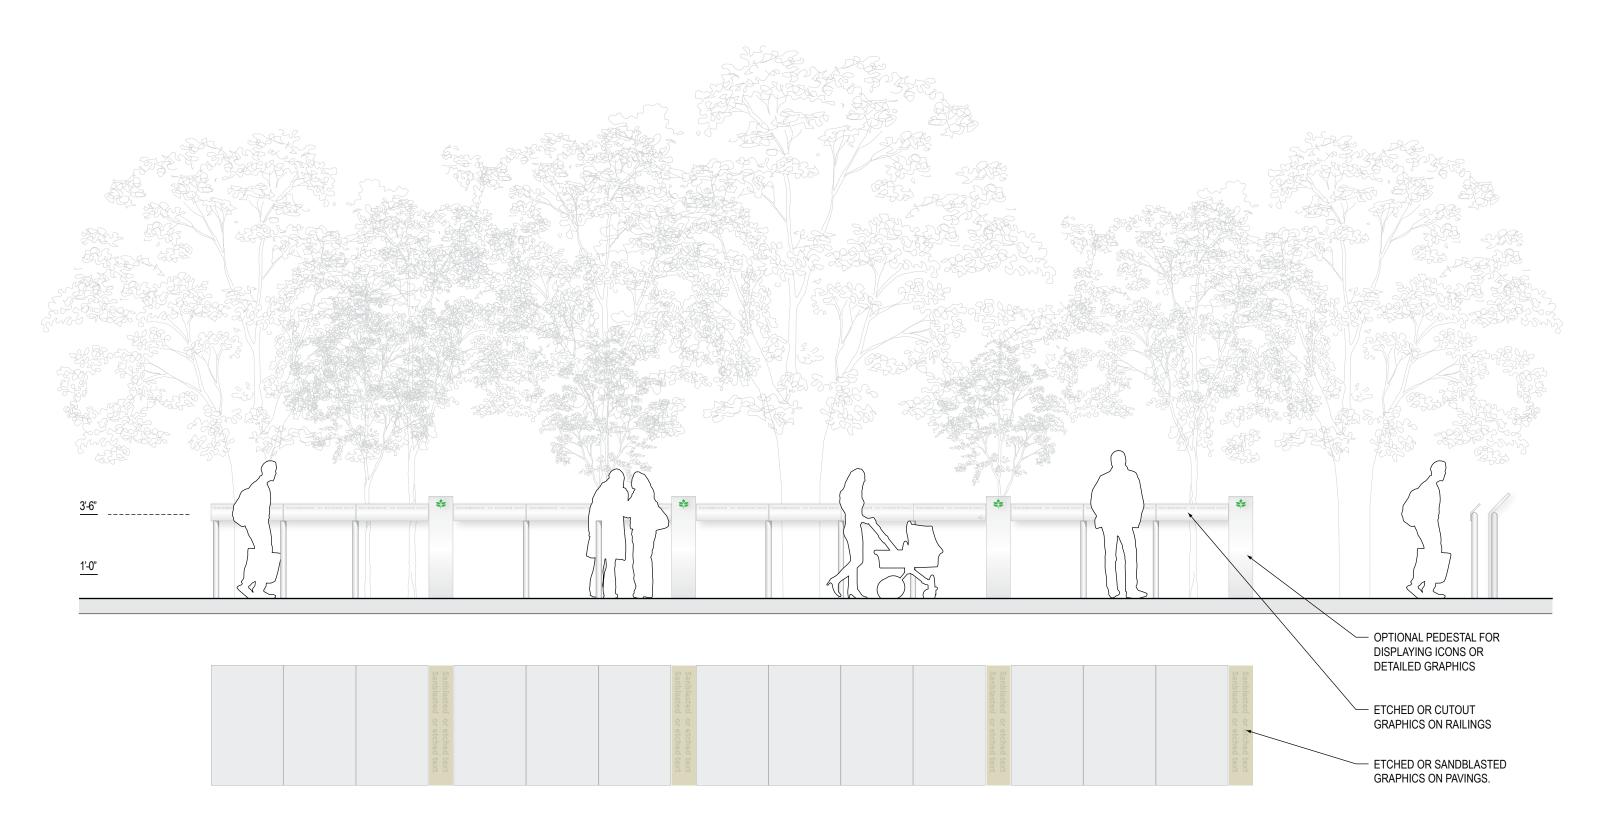

#### ROOF GARDEN > ID / ORIENTATION > **ROOF GARDEN DIRECTIONAL ID (R-1)**

AXONOMETRIC VIEW: ROOF GARDEN DIRECTIONAL ID (R-1) SCALE : NTS

SKETCH: ROOF GARDEN DIRECTIONAL ID (R-1) SCALE: 1/2" = 1'-0"

PLAN: ROOF GARDEN DIRECTIONAL ID (R-1) SCALE: 1/2" = 1'-0"

FRONT ELEVATION: ROOF GARDEN DIRECTIONAL ID (R-1) SCALE: 1/2" = 1'-0"

SKETCH: ROOF GARDEN EN ROUTE PYLON (PS-5/PS-6) SCALE: 1/4" = 1'-0"

PLAN: ROOF GARDEN EN ROUTE PYLON (PS-5/PS-6)

SCALE: 1/2" = 1'-0"

FRONT ELEVATION : ROOF GARDEN EN ROUTE PYLON (PS-5/PS-6) SCALE : 1/2" = 1'-0"