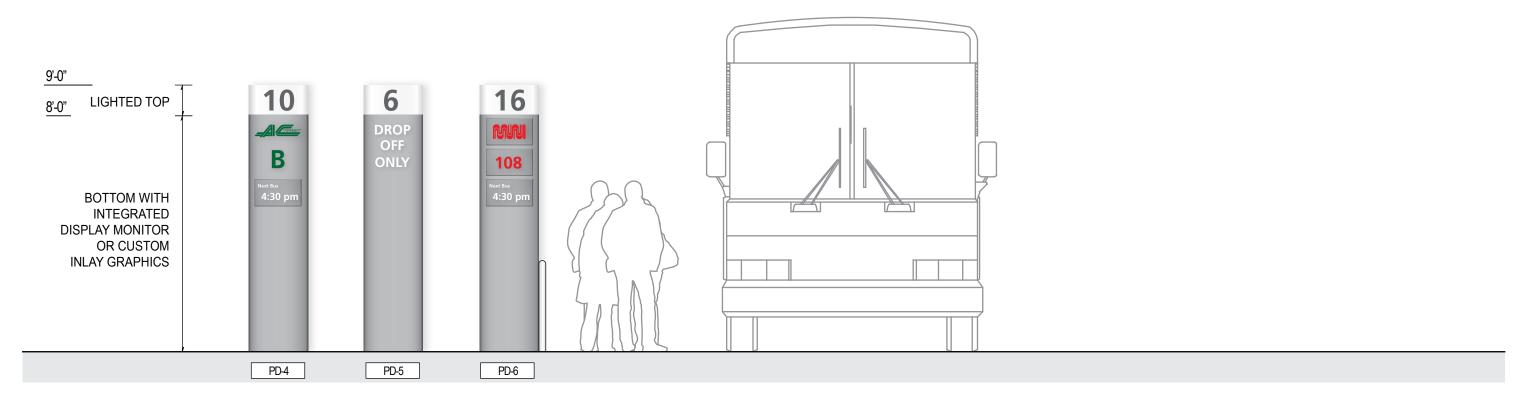

# EMBARK/ DISEMBARK

TRANSIT WAYFINDING > EMBARK / DISEMBARK >

BUS STOP (PD-4/ PD-5/ PD-6)

SKETCH: BUS STOP (PD-4 / PD-5 / PD-6) SCALE : 1/4" = 1'-0"

SIDE ELEVATION: STATION ID SIGN (BS-5)

SCALE: 1/2" = 1'-0"