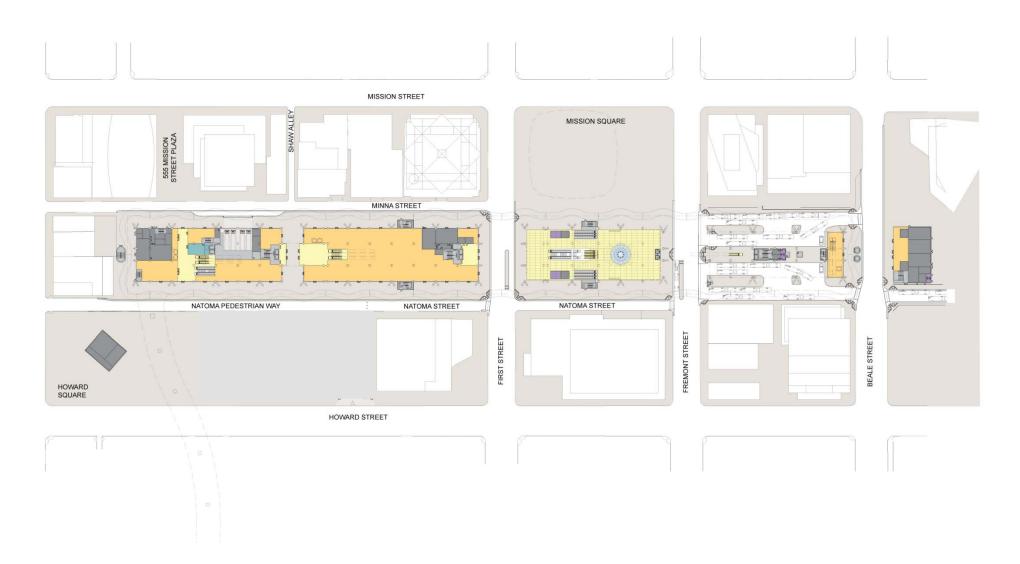

### **SFMTA Transportation Management Center**

June 11, 2009

Transbay Transit Center







## SFMTA Site Assessment Study

- Reviewed SFMTA facility requirements to evaluate feasibility of providing space in the Transbay Transit Center for SFMTA Transportation Management Center
- Provided SFMTA with possible locations within the TTC meeting program requirements
- SFMTA presented site assessment findings to Policy and Governance Committee citing the TTC as the preferred location for the new Transportation Management Center



#### **Ground Floor Plan**





#### **Building Section**





# Potential Location Transportation Management Center







#### Conceptual Layout **Transportation Management** Center