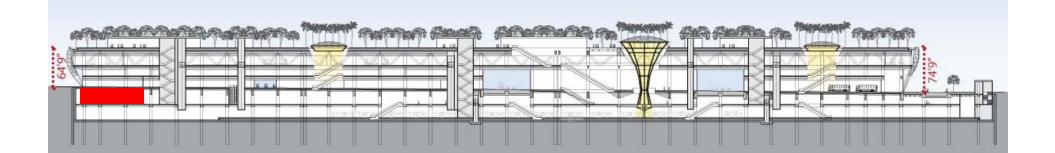

### **SFMTA Transportation Management Center**

June 11, 2009

Transbay Transit Center







## SFMTA Site Assessment Study

- Reviewed SFMTA facility requirements to evaluate feasibility of providing space in the Transbay Transit Center for SFMTA Transportation Management Center
- Provided SFMTA with possible locations within the TTC meeting program requirements
- SFMTA presented site assessment findings to Policy and Governance Committee citing the TTC as the preferred location for the new Transportation Management Center



#### **Ground Floor Plan**





#### **Building Section**





# Potential Location Transportation Management Center







#### Conceptual Layout **Transportation Management** Center