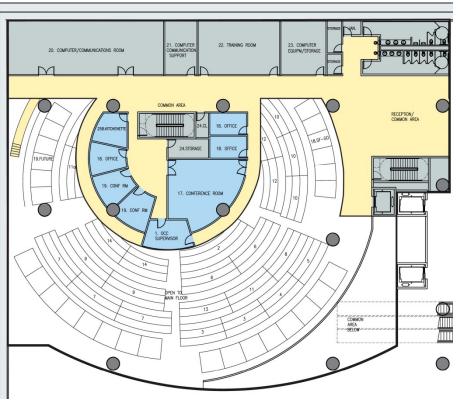

### **SFMTA Transportation Management Center**

June 11, 2009

Transbay Transit Center







## SFMTA Site Assessment Study

- Reviewed SFMTA facility requirements to evaluate feasibility of providing space in the Transbay Transit Center for SFMTA Transportation Management Center
- Provided SFMTA with possible locations within the TTC meeting program requirements
- SFMTA presented site assessment findings to Policy and Governance Committee citing the TTC as the preferred location for the new Transportation Management Center



#### **Ground Floor Plan**





#### **Building Section**





# Potential Location Transportation Management Center







#### Conceptual Layout **Transportation Management** Center