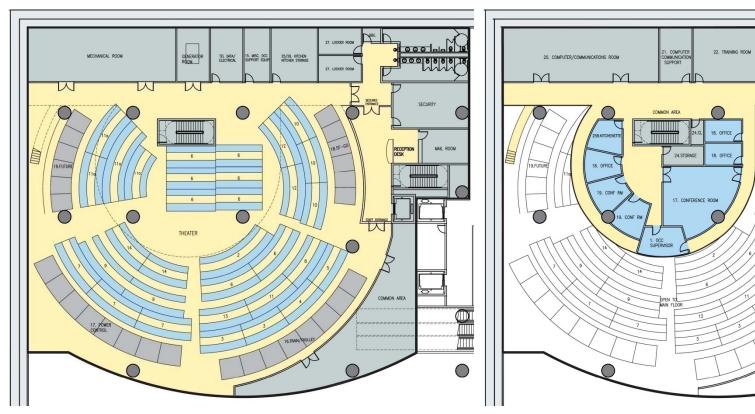

### **SFMTA Transportation Management Center**

June 11, 2009

Transbay Transit Center







## SFMTA Site Assessment Study

- Reviewed SFMTA facility requirements to evaluate feasibility of providing space in the Transbay Transit Center for SFMTA Transportation Management Center
- Provided SFMTA with possible locations within the TTC meeting program requirements
- SFMTA presented site assessment findings to Policy and Governance Committee citing the TTC as the preferred location for the new Transportation Management Center



#### **Ground Floor Plan**





#### **Building Section**





# Potential Location Transportation Management Center







#### Conceptual Layout **Transportation Management** Center