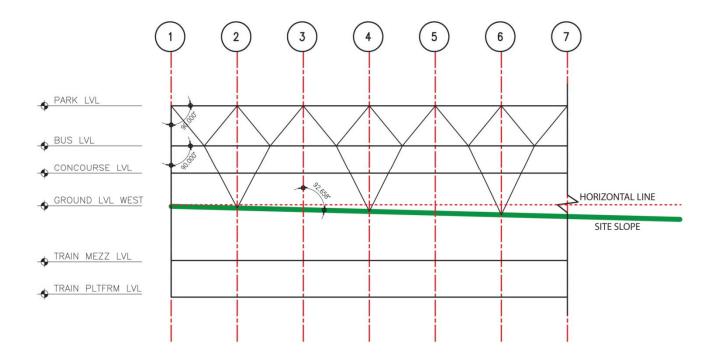

### **ENCLOSURE STUDY**

Site slopes roughly 1% to the East

- + 22.0 West
- + 12.0 East