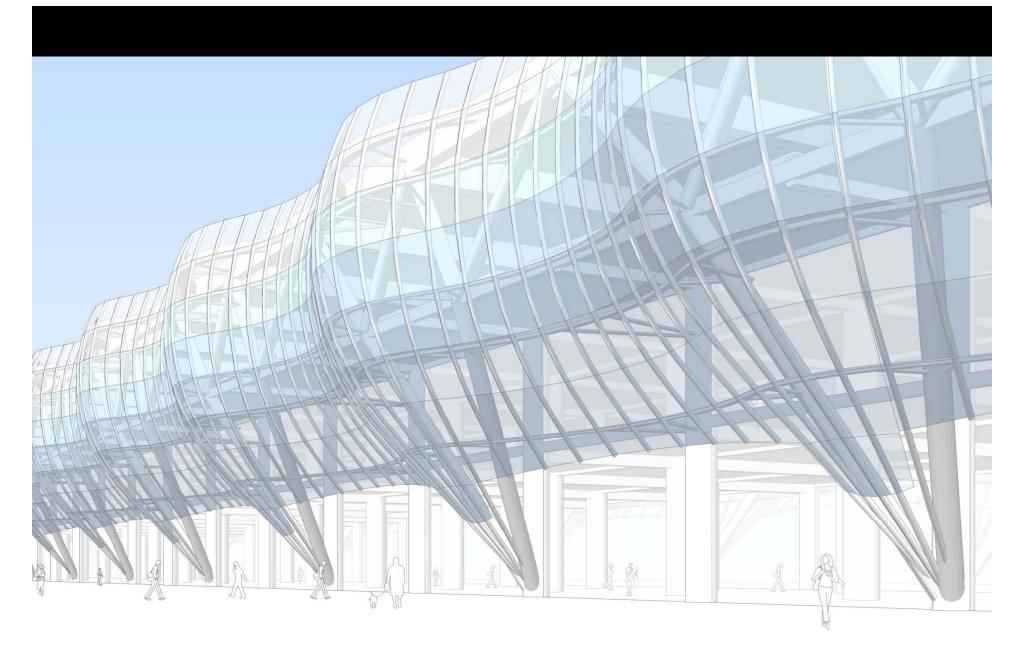

### **ENCLOSURE STUDY**

Site slopes roughly 1% to the East

- + 22.0 West
- + 12.0 East