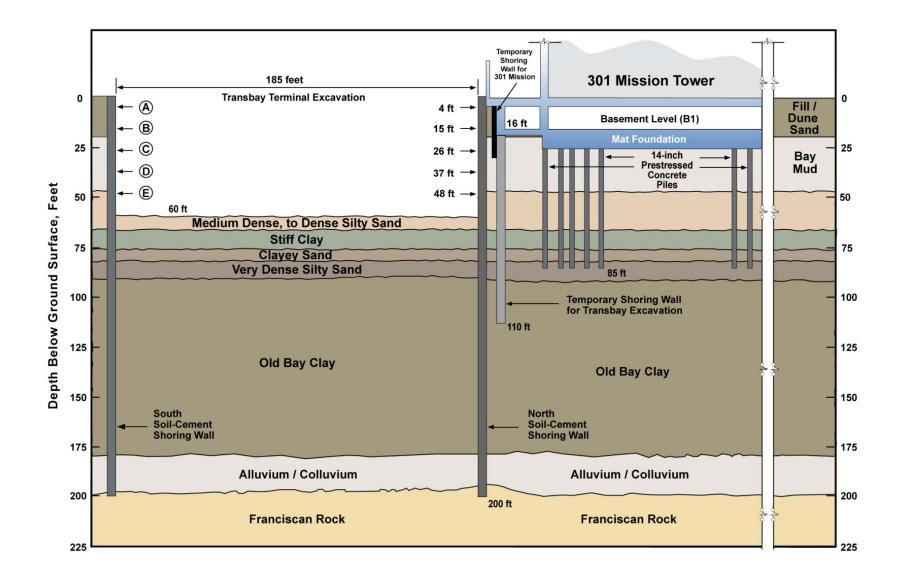

### GEOTECHNICAL / CIVIL

| LEGEND |                                                                                                                                                                                                                                                                                                                                                                                                                                                                                                                                                                                                                                                                                                                                                                                                                                                                                                                                                                                                                                                                                                                                                                                                                                                                                                                                                                                                                                                                                                                                                                                                                                                                                                                                                                                                                                                                                                                                                                                                                                                                                                                                |           |                                      |
|--------|--------------------------------------------------------------------------------------------------------------------------------------------------------------------------------------------------------------------------------------------------------------------------------------------------------------------------------------------------------------------------------------------------------------------------------------------------------------------------------------------------------------------------------------------------------------------------------------------------------------------------------------------------------------------------------------------------------------------------------------------------------------------------------------------------------------------------------------------------------------------------------------------------------------------------------------------------------------------------------------------------------------------------------------------------------------------------------------------------------------------------------------------------------------------------------------------------------------------------------------------------------------------------------------------------------------------------------------------------------------------------------------------------------------------------------------------------------------------------------------------------------------------------------------------------------------------------------------------------------------------------------------------------------------------------------------------------------------------------------------------------------------------------------------------------------------------------------------------------------------------------------------------------------------------------------------------------------------------------------------------------------------------------------------------------------------------------------------------------------------------------------|-----------|--------------------------------------|
|        | Building Information Available                                                                                                                                                                                                                                                                                                                                                                                                                                                                                                                                                                                                                                                                                                                                                                                                                                                                                                                                                                                                                                                                                                                                                                                                                                                                                                                                                                                                                                                                                                                                                                                                                                                                                                                                                                                                                                                                                                                                                                                                                                                                                                 | 501       | Street Number                        |
|        | Control Contro | "COMPONE. | Building Footprint                   |
|        | Building Information Not Available                                                                                                                                                                                                                                                                                                                                                                                                                                                                                                                                                                                                                                                                                                                                                                                                                                                                                                                                                                                                                                                                                                                                                                                                                                                                                                                                                                                                                                                                                                                                                                                                                                                                                                                                                                                                                                                                                                                                                                                                                                                                                             | 25        | Building Reference Number from Table |
|        | Parking Lot                                                                                                                                                                                                                                                                                                                                                                                                                                                                                                                                                                                                                                                                                                                                                                                                                                                                                                                                                                                                                                                                                                                                                                                                                                                                                                                                                                                                                                                                                                                                                                                                                                                                                                                                                                                                                                                                                                                                                                                                                                                                                                                    |           | Ton Tuble                            |
|        | Existing Transbay Structures                                                                                                                                                                                                                                                                                                                                                                                                                                                                                                                                                                                                                                                                                                                                                                                                                                                                                                                                                                                                                                                                                                                                                                                                                                                                                                                                                                                                                                                                                                                                                                                                                                                                                                                                                                                                                                                                                                                                                                                                                                                                                                   |           |                                      |