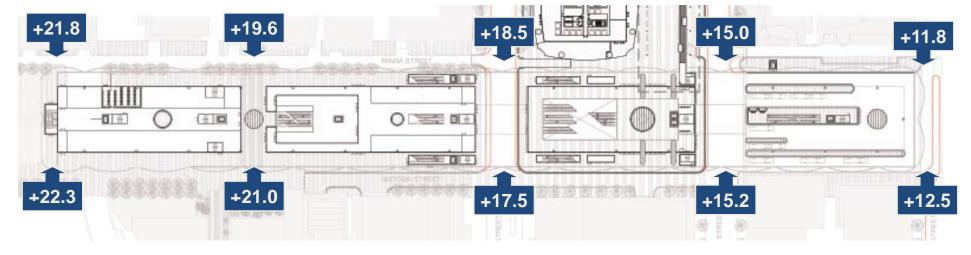

### **ENCLOSURE STUDY**

Site slopes roughly 1% to the East

- + 22.0 West
- + 12.0 East