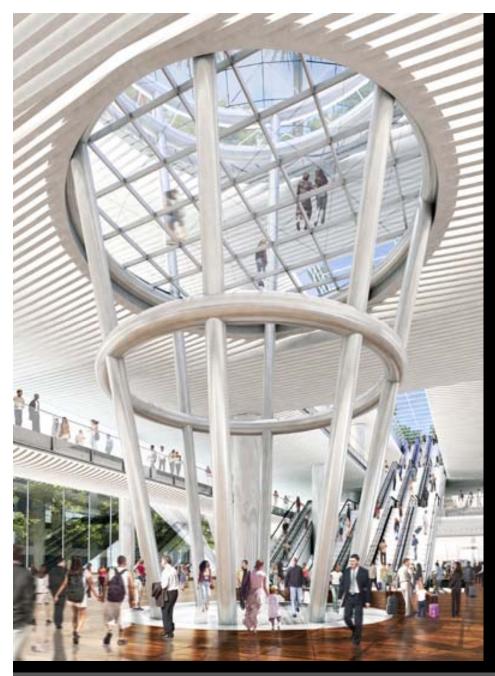

### **ENCLOSURE STUDY**

Site slopes roughly 1% to the East

- + 22.0 West
- + 12.0 East