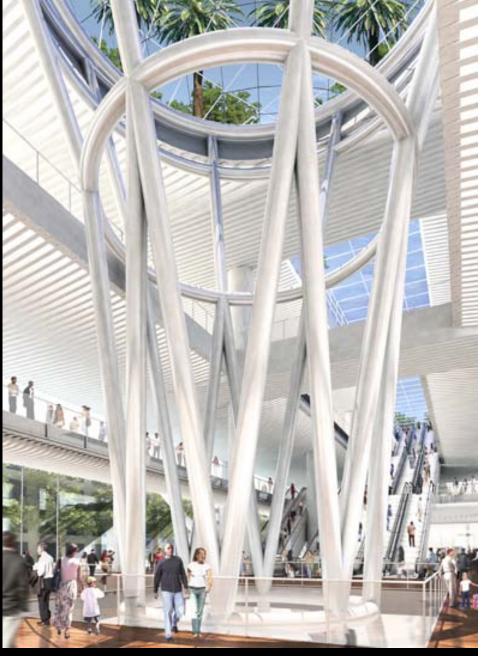

### **ENCLOSURE STUDY**

Site slopes roughly 1% to the East

- + 22.0 West
- + 12.0 East