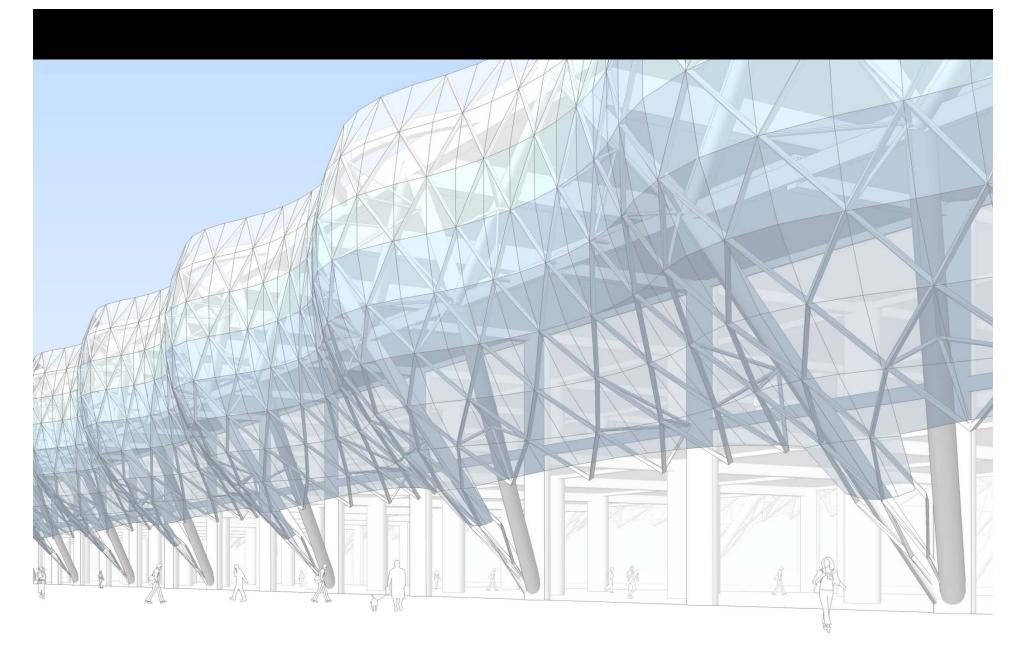

### **ENCLOSURE STUDY**

### **ENCLOSURE STUDY**

Site slopes roughly 1% to the East

- + 22.0 West
- + 12.0 East