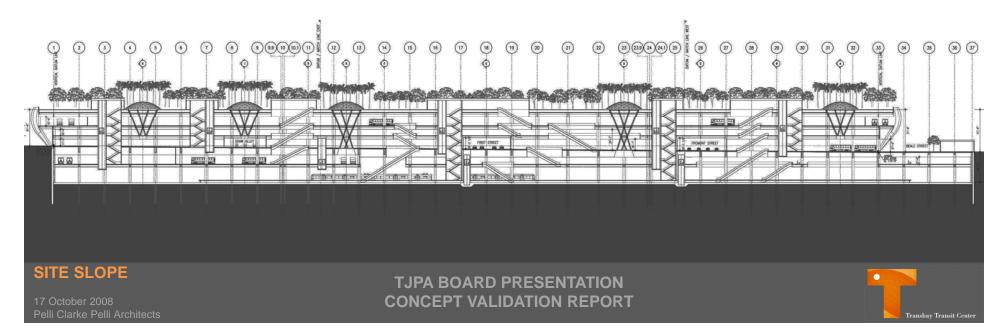

### **ENCLOSURE STUDY**

Site slopes roughly 1% to the East

- + 22.0 West
- + 12.0 East