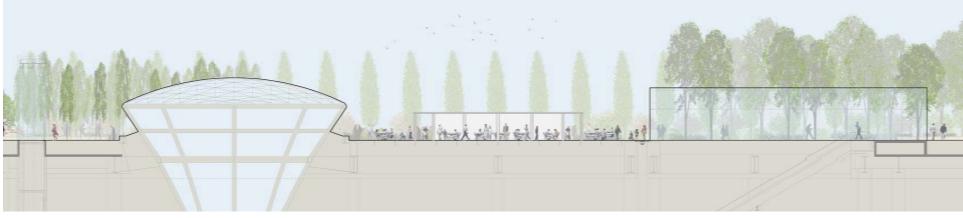

MAIN ESCALATOR

PLAZA SECTION LOOKING SOUTH

JET FOUNTAIN AND COLONNADE OF TREES BORDER THE PLAZA AND RUN THE LENGTH OF THE PARK