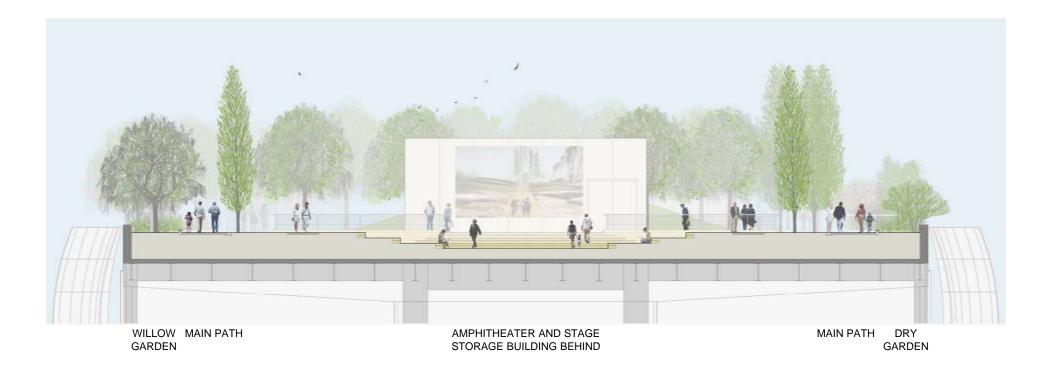

MAIN ESCALATOR

PLAZA SECTION LOOKING SOUTH

JET FOUNTAIN AND COLONNADE OF TREES BORDER THE PLAZA AND RUN THE LENGTH OF THE PARK