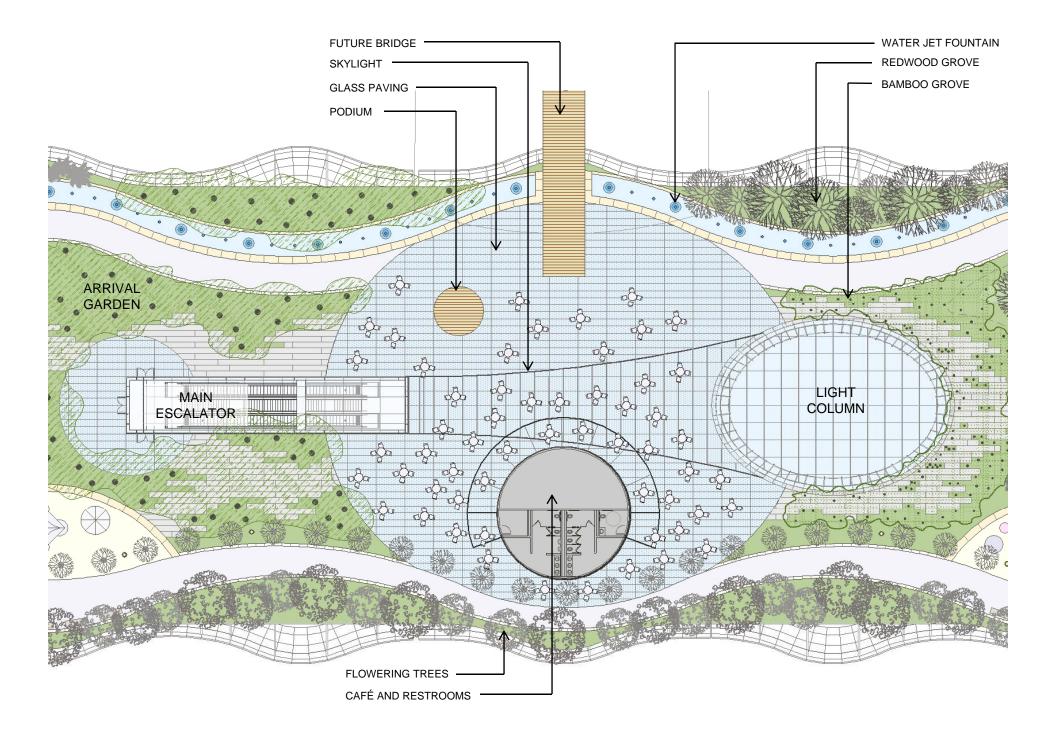

## Transbay Landscape District Plan

(as of November 2008)

Transbay District Project Breakout Diagram

ROOF PARK EVOLUTION Site Changes – Architectural adjustments

LIGHT COLUMN ABOVE GRAND HALL CAFÉ AND RESTROOMS

MAIN ESCALATOR

PLAZA SECTION LOOKING SOUTH

JET FOUNTAIN AND COLONNADE OF TREES BORDER THE PLAZA AND RUN THE LENGTH OF THE PARK