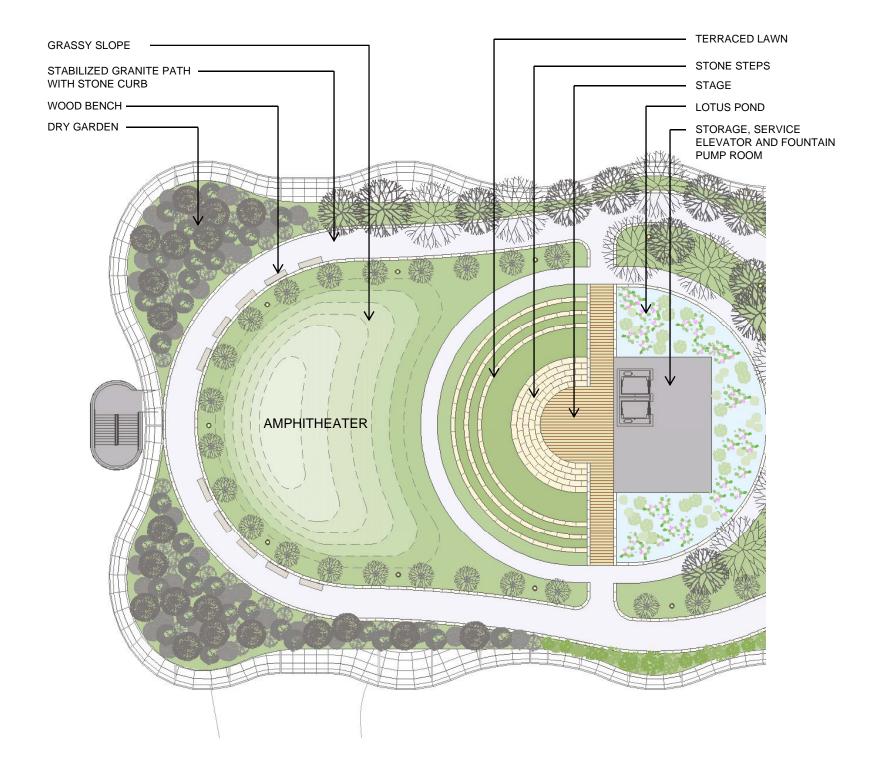

## Transbay Landscape District Plan

(as of November 2008)

Transbay District Project Breakout Diagram

ROOF PARK EVOLUTION Site Changes – Architectural adjustments

LIGHT COLUMN ABOVE GRAND HALL CAFÉ AND RESTROOMS