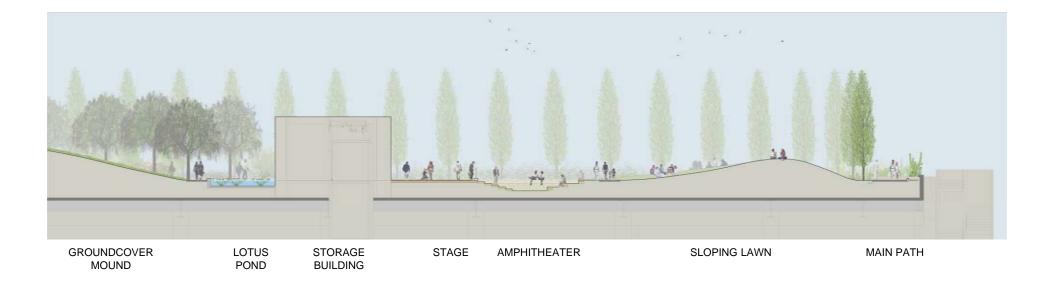

MAIN ESCALATOR

PLAZA SECTION LOOKING SOUTH

JET FOUNTAIN AND COLONNADE OF TREES BORDER THE PLAZA AND RUN THE LENGTH OF THE PARK