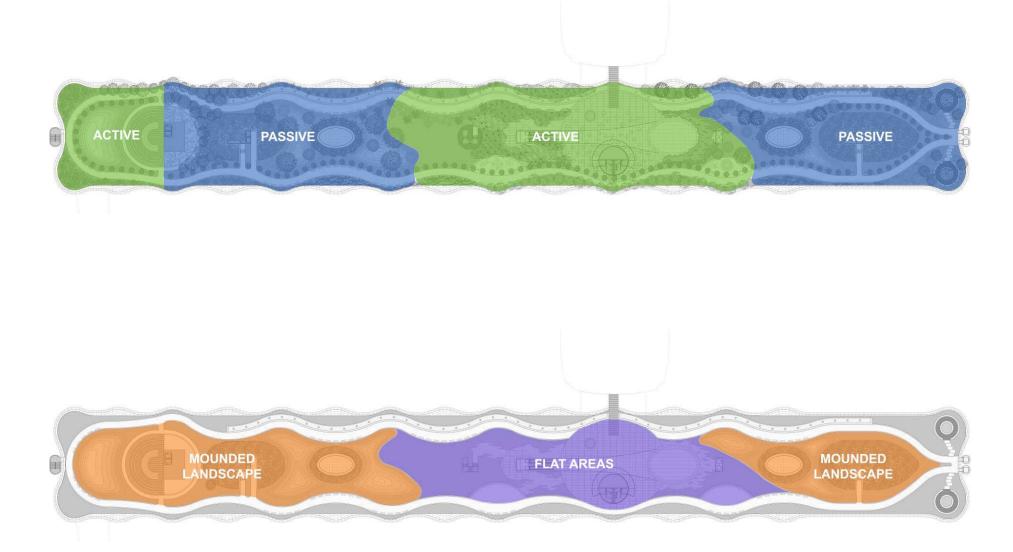

## Transbay Landscape District Plan

(as of November 2008)

Transbay District Project Breakout Diagram

ROOF PARK EVOLUTION Site Changes – Architectural adjustments

LIGHT COLUMN ABOVE GRAND HALL CAFÉ AND RESTROOMS