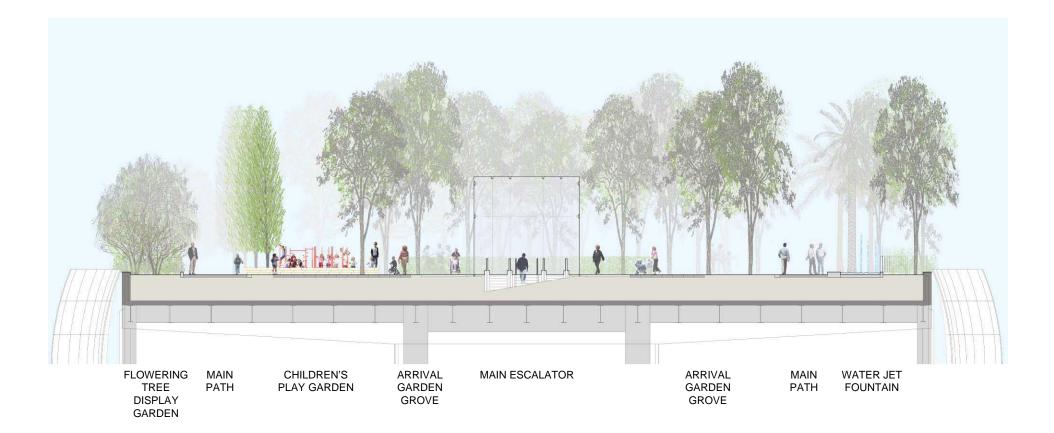

## Transbay Landscape District Plan

(as of November 2008)

Transbay District Project Breakout Diagram

ROOF PARK EVOLUTION Site Changes – Architectural adjustments

LIGHT COLUMN ABOVE GRAND HALL CAFÉ AND RESTROOMS

MAIN ESCALATOR

PLAZA SECTION LOOKING SOUTH

JET FOUNTAIN AND COLONNADE OF TREES BORDER THE PLAZA AND RUN THE LENGTH OF THE PARK