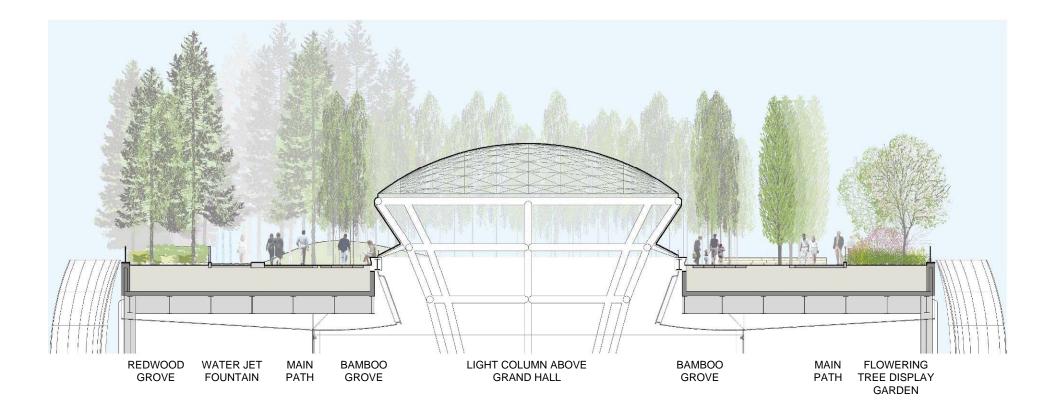

MAIN ESCALATOR

PLAZA SECTION LOOKING SOUTH

JET FOUNTAIN AND COLONNADE OF TREES BORDER THE PLAZA AND RUN THE LENGTH OF THE PARK

## **PICNIC MEADOW**

TRANSBAY TRANSIT CENTER I SCHEMATIC DESIGN

ROOFPARK PLANT COMMUNITIES DIAGRAM

PELLI CLARKE PELLI ARCHITECTS I PWP LANDSCAPE ARCHITECTURE

WETLAND

Transbay District Project Breakout Diagram