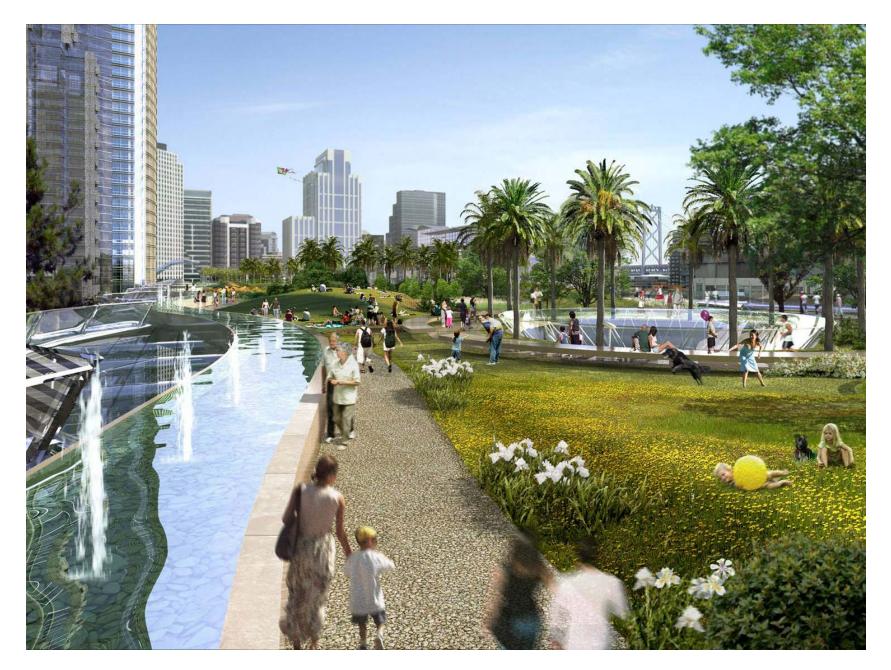

MAIN ESCALATOR

PLAZA SECTION LOOKING SOUTH

JET FOUNTAIN AND COLONNADE OF TREES BORDER THE PLAZA AND RUN THE LENGTH OF THE PARK