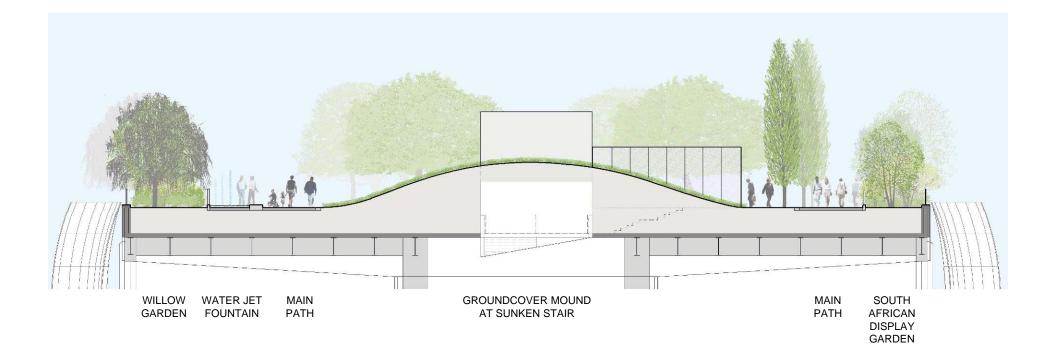

MAIN ESCALATOR

PLAZA SECTION LOOKING SOUTH

JET FOUNTAIN AND COLONNADE OF TREES BORDER THE PLAZA AND RUN THE LENGTH OF THE PARK