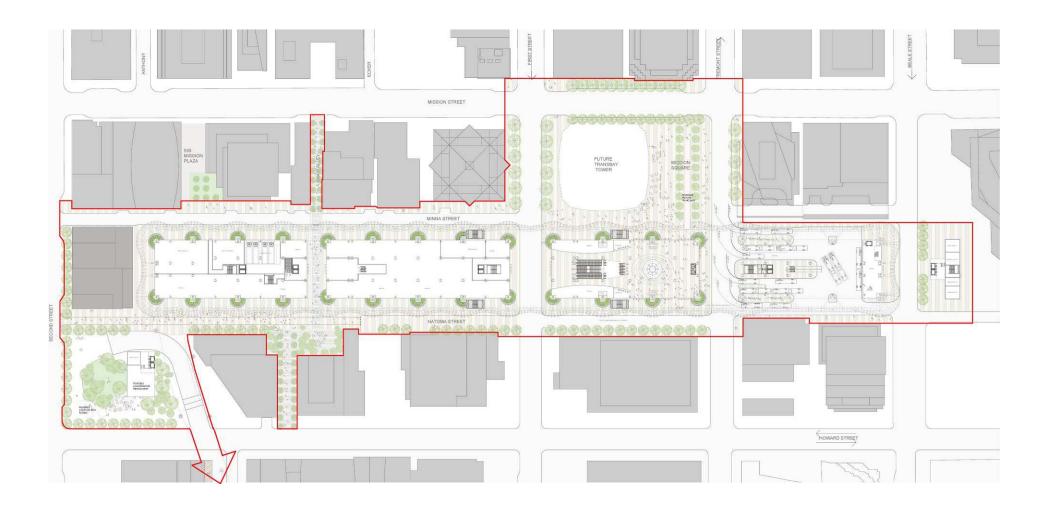

## Transbay Landscape District Plan

(as of November 2008)

Transbay District Project Breakout Diagram

ROOF PARK EVOLUTION Site Changes – Architectural adjustments

LIGHT COLUMN ABOVE GRAND HALL CAFÉ AND RESTROOMS