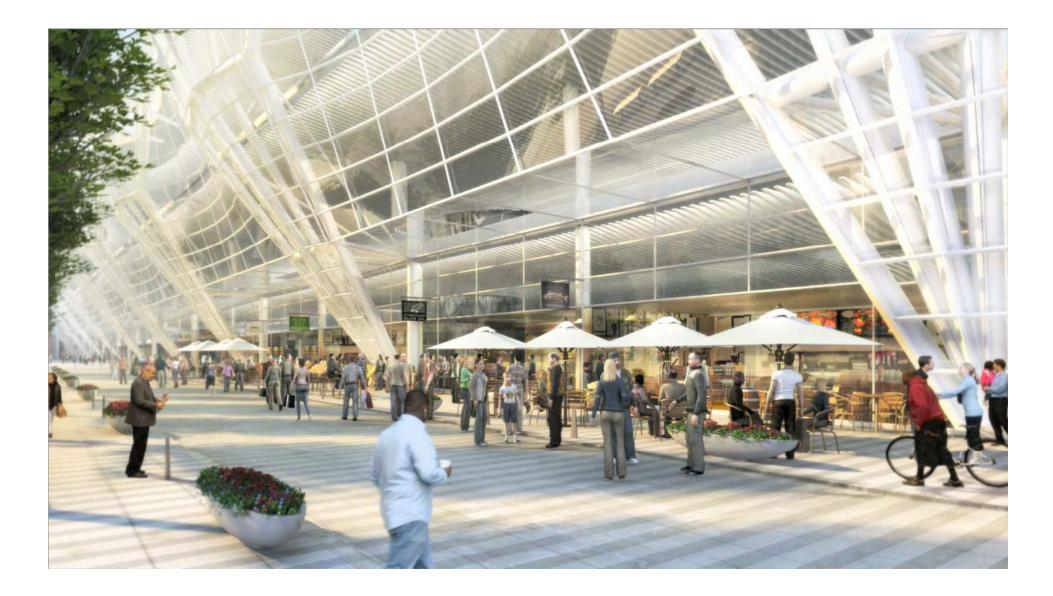

MAIN ESCALATOR

PLAZA SECTION LOOKING SOUTH

JET FOUNTAIN AND COLONNADE OF TREES BORDER THE PLAZA AND RUN THE LENGTH OF THE PARK