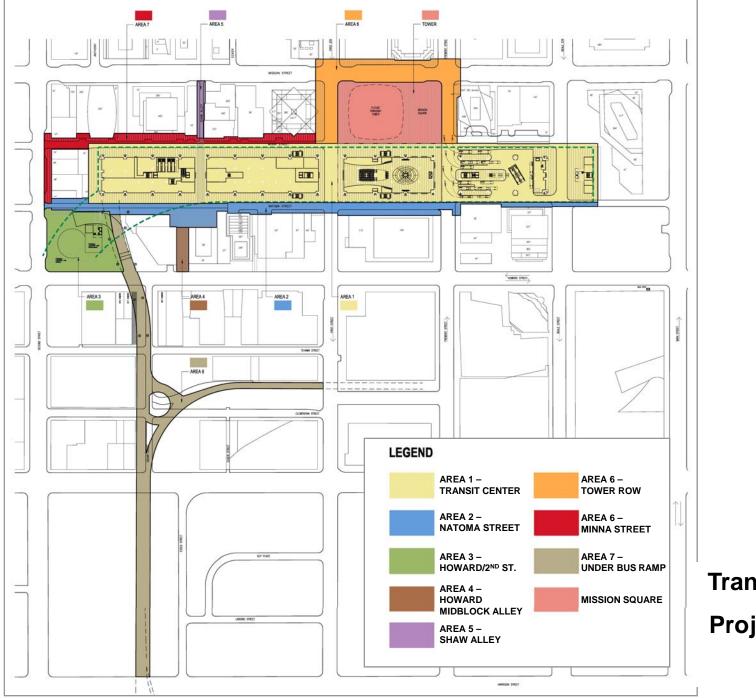

## Transbay Landscape District Plan

(as of November 2008)

Transbay District Project Breakout Diagram

ROOF PARK EVOLUTION Site Changes – Architectural adjustments

LIGHT COLUMN ABOVE GRAND HALL CAFÉ AND RESTROOMS

## **PICNIC MEADOW**

TRANSBAY TRANSIT CENTER I SCHEMATIC DESIGN

ROOFPARK PLANT COMMUNITIES DIAGRAM

PELLI CLARKE PELLI ARCHITECTS I PWP LANDSCAPE ARCHITECTURE

WETLAND

Transbay District Project Breakout Diagram