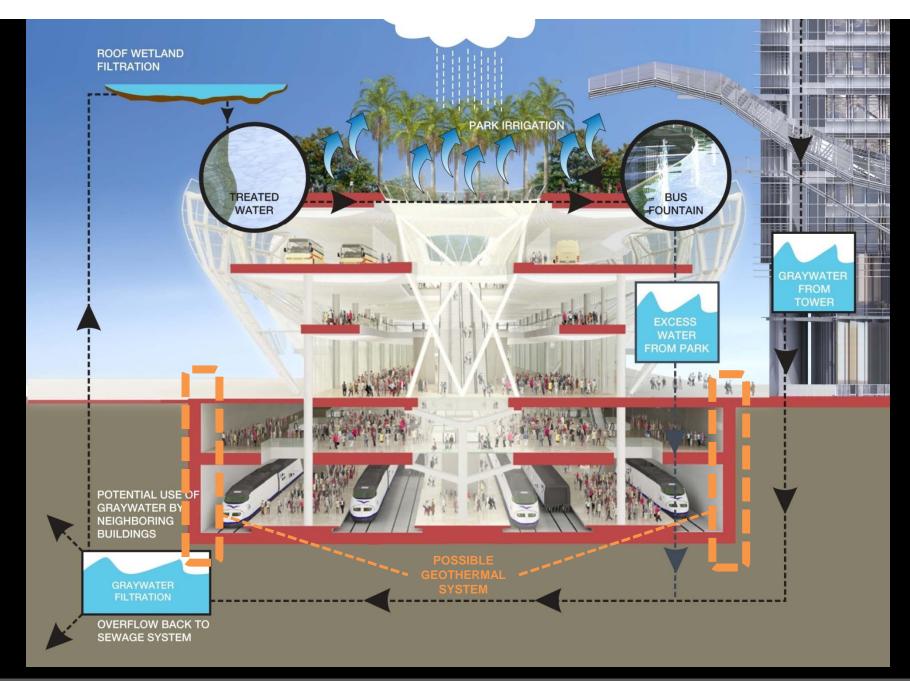

### SUSTAINABILITY

#### POTENTIAL for LEED GOLD

- Energy Performance
  - -Geothermal / Renewables
- Water Management
  - -Stormwater
  - -Potable Water for Plumbing Fixtures
  - -Graywater/Blackwater
- District Systems